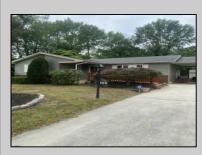

## 866 Brewster Rd Vineland, NJ 08361

Asking \$389,000.00

## COMMENTS

Siding & Roof 6 years old. Hot water heater 3 months old. 2 Sheds included. Back-up generator. Several new windows. 3 Ring camera\'s. Septic, city water, full basement, bilco doors, and enclosed outside shower.

| PROPERTY DETAILS |                  |               |                    |
|------------------|------------------|---------------|--------------------|
| Exterior         | OutsideFeatures  | ParkingGarage | AppliancesIncluded |
| Brick            | Enclosed C       | outside None  | Dishwasher         |
| Vinyl            | Shower           |               | Dryer              |
|                  | Outside Shower   |               | Gas Stove          |
|                  | Patio            |               | Refrigerator       |
|                  | Porch Enclosed   |               | Washer             |
|                  | Shed             |               |                    |
|                  |                  |               |                    |
| Basement         | Heating          | Cooling       | HotWater           |
| 6 Ft. or More    | Head Gas-Natural | Central       | Gas                |