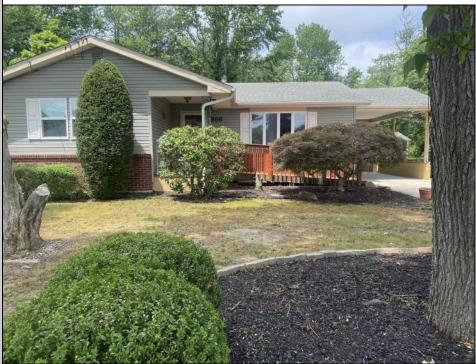

## COMMENTS

Siding & Roof 6 years old. Hot water heater 3 months old. 2 Sheds included. Back-up generator. Several new windows. 3 Ring camera\'s. Septic, city water, full basement, bilco doors, and enclosed outside shower.

| PROPERTY DETAILS |                  |               |                    |
|------------------|------------------|---------------|--------------------|
| Exterior         | OutsideFeatures  | ParkingGarage | AppliancesIncluded |
| Brick            | Enclosed C       | outside None  | Dishwasher         |
| Vinyl            | Shower           |               | Dryer              |
|                  | Outside Shower   |               | Gas Stove          |
|                  | Patio            |               | Refrigerator       |
|                  | Porch Enclosed   |               | Washer             |
|                  | Shed             |               |                    |
|                  |                  |               |                    |
| Basement         | Heating          | Cooling       | HotWater           |
| 6 Ft. or More    | Head Gas-Natural | Central       | Gas                |