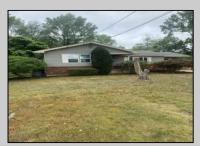

## 866 Brewster Rd Vineland, NJ 08361

Asking \$389,000.00

## COMMENTS

Siding & Roof 6 years old. Hot water heater 3 months old. 2 Sheds included. Back-up generator. Several new windows. 3 Ring camera\'s. Septic, city water, full basement, bilco doors, and enclosed outside shower.

| PROPERTY DETAILS |                  |               |                    |
|------------------|------------------|---------------|--------------------|
| Exterior         | OutsideFeatures  | ParkingGarage | AppliancesIncluded |
| Brick            | Enclosed C       | outside None  | Dishwasher         |
| Vinyl            | Shower           |               | Dryer              |
|                  | Outside Shower   |               | Gas Stove          |
|                  | Patio            |               | Refrigerator       |
|                  | Porch Enclosed   |               | Washer             |
|                  | Shed             |               |                    |
|                  |                  |               |                    |
| Basement         | Heating          | Cooling       | HotWater           |
| 6 Ft. or More    | Head Gas-Natural | Central       | Gas                |