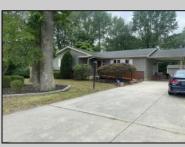

## 866 Brewster Rd Vineland, NJ 08361

Asking \$389,000.00

## COMMENTS

Siding & Roof 6 years old. Hot water heater 3 months old. 2 Sheds included. Back-up generator. Several new windows. 3 Ring camera\'s. Septic, city water, full basement, bilco doors, and enclosed outside shower.

| PROPERTY DETAILS |                  |               |                    |
|------------------|------------------|---------------|--------------------|
| Exterior         | OutsideFeatures  | ParkingGarage | AppliancesIncluded |
| Brick            | Enclosed C       | outside None  | Dishwasher         |
| Vinyl            | Shower           |               | Dryer              |
|                  | Outside Shower   |               | Gas Stove          |
|                  | Patio            |               | Refrigerator       |
|                  | Porch Enclosed   |               | Washer             |
|                  | Shed             |               |                    |
|                  |                  |               |                    |
| Basement         | Heating          | Cooling       | HotWater           |
| 6 Ft. or More    | Head Gas-Natural | Central       | Gas                |