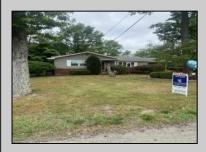

## 866 Brewster Rd Vineland, NJ 08361

Asking \$389,000.00

## COMMENTS

Siding & Roof 6 years old. Hot water heater 3 months old. 2 Sheds included. Back-up generator. Several new windows. 3 Ring camera\'s. Septic, city water, full basement, bilco doors, and enclosed outside shower.

| PROPERTY DETAILS |                  |               |                    |
|------------------|------------------|---------------|--------------------|
| Exterior         | OutsideFeatures  | ParkingGarage | AppliancesIncluded |
| Brick            | Enclosed C       | outside None  | Dishwasher         |
| Vinyl            | Shower           |               | Dryer              |
|                  | Outside Shower   |               | Gas Stove          |
|                  | Patio            |               | Refrigerator       |
|                  | Porch Enclosed   |               | Washer             |
|                  | Shed             |               |                    |
|                  |                  |               |                    |
| Basement         | Heating          | Cooling       | HotWater           |
| 6 Ft. or More    | Head Gas-Natural | Central       | Gas                |