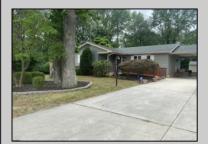

## COMMENTS

Siding & Roof 6 years old. Hot water heater 3 months old. 2 Sheds included. Back-up generator. Several new windows. 3 Ring camera\'s. Septic, city water, full basement, bilco doors, and enclosed outside shower.

| PROPERTY DETAILS |                  |               |                    |
|------------------|------------------|---------------|--------------------|
| Exterior         | OutsideFeatures  | ParkingGarage | AppliancesIncluded |
| Brick            | Enclosed C       | outside None  | Dishwasher         |
| Vinyl            | Shower           |               | Dryer              |
|                  | Outside Shower   |               | Gas Stove          |
|                  | Patio            |               | Refrigerator       |
|                  | Porch Enclosed   |               | Washer             |
|                  | Shed             |               |                    |
|                  |                  |               |                    |
| Basement         | Heating          | Cooling       | HotWater           |
| 6 Ft. or More    | Head Gas-Natural | Central       | Gas                |