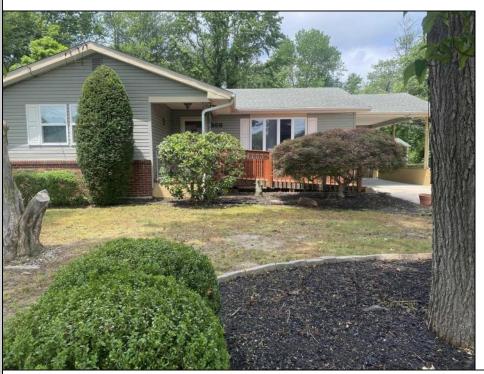

## COMMENTS

Siding & Roof 6 years old. Hot water heater 3 months old. 2 Sheds included. Back-up generator. Several new windows. 3 Ring camera\'s. Septic, city water, full basement, bilco doors, and enclosed outside shower.

None

|  |  | PRO             | PROPERTY DETAILS |  |
|--|--|-----------------|------------------|--|
|  |  | OutsideFeatures | ParkingGarage    |  |

Brick **Outside Shower** Vinyl Patio Porch Enclosed

Shed **Enclosed** Outside

Shower

**Basement** Heating Cooling HotWater 6 Ft. or More Head Gas-Natural Central Gas

Room Full

Exterior

Outside Entrance

Sewer Septic Ask for Dori Adams Berger Realty Inc 3160 Asbury Avenue, Ocean City Call: 609-399-0076