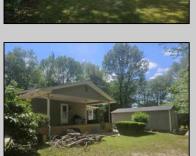

## COMMENTS

Siding & Roof 6 years old. Hot water heater 3 months old. 2 Sheds included. Back-up generator. Several new windows. 3 Ring camera\'s. Septic, city water, full basement, bilco doors, and enclosed outside shower.

| PROPERTY | <b>DETAILS</b> |
|----------|----------------|
|----------|----------------|

Exterior OutsideFeatures ParkingGarage AppliancesIncluded Brick **Outside Shower** None Dishwasher Vinyl Patio Dryer Porch Enclosed Gas Stove Shed Refrigerator **Enclosed** Outside Washer Shower