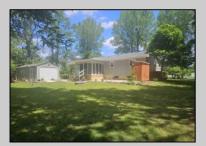

## COMMENTS

Siding & Roof 6 years old. Hot water heater 3 months old. 2 Sheds included. Back-up generator. Several new windows. 3 Ring camera\'s. Septic, city water, full basement, bilco doors, and enclosed outside shower.

| PROPERTY | <b>DETAILS</b> |
|----------|----------------|
|----------|----------------|

Exterior OutsideFeatures ParkingGarage AppliancesIncluded Brick **Outside Shower** None Dishwasher Vinyl Patio Dryer Porch Enclosed Gas Stove Shed Refrigerator **Enclosed** Outside Washer Shower