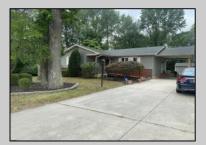

## COMMENTS

Siding & Roof 6 years old. Hot water heater 3 months old. 2 Sheds included. Back-up generator. Several new windows. 3 Ring camera\'s. Septic, city water, full basement, bilco doors, and enclosed outside shower.

## **PROPERTY DETAILS**

Exterior OutsideFeatures ParkingGarage AppliancesIncluded Brick Enclosed Outside None Dishwasher Vinyl Shower Dryer **Outside Shower** Gas Stove Patio Refrigerator Porch Enclosed Washer Shed