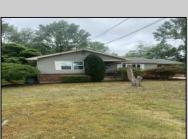

## COMMENTS

Siding & Roof 6 years old. Hot water heater 3 months old. 2 Sheds included. Back-up generator. Several new windows. 3 Ring camera\'s. Septic, city water, full basement, bilco doors, and enclosed outside shower.

## **PROPERTY DETAILS**

Exterior OutsideFeatures ParkingGarage AppliancesIncluded Brick Enclosed Outside None Dishwasher Vinyl Shower Dryer **Outside Shower** Gas Stove Patio Refrigerator Porch Enclosed Washer Shed