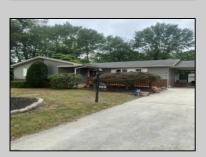

## COMMENTS

Siding & Roof 6 years old. Hot water heater 3 months old. 2 Sheds included. Back-up generator. Several new windows. 3 Ring camera\'s. Septic, city water, full basement, bilco doors, and enclosed outside shower.

## **PROPERTY DETAILS**

Exterior OutsideFeatures ParkingGarage AppliancesIncluded Brick Enclosed Outside None Dishwasher Vinyl Shower Dryer **Outside Shower** Gas Stove Patio Refrigerator Porch Enclosed Washer Shed