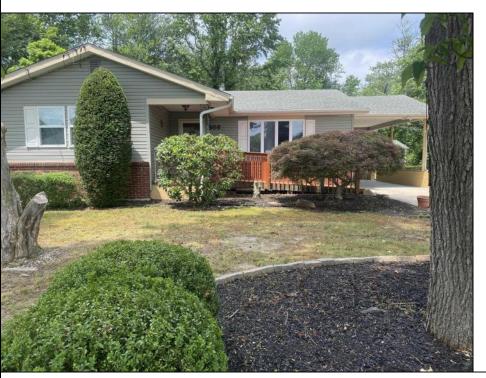

## COMMENTS

Siding & Roof 6 years old. Hot water heater 3 months old. 2 Sheds included. Back-up generator. Several new windows. 3 Ring camera\'s. Septic, city water, full basement, bilco doors, and enclosed outside shower.

## **PROPERTY DETAILS**

Exterior OutsideFeatures ParkingGarage AppliancesIncluded Brick Enclosed Outside None Dishwasher Vinyl Shower Dryer **Outside Shower** Gas Stove Patio Refrigerator Porch Enclosed Washer Shed