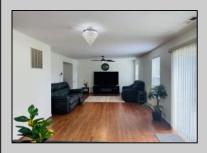

## **COMMENTS**

Come and see this beautiful and well-maintained Sienna model house located in a highly desirable area close to shopping and restaurants near BHP, with easy access to the expressway. The home features an open-concept living area that includes a kitchen with all-new stainless steel appliances, a double sink, a center island, a tile backsplash, and a large corner pantry. There is a mudroom on the way to the garage, and the laundry room is conveniently located on the second floor. The master bedroom is a nice size and has a large walk-in closet. The fully finished basement boasts attractive vinyl plank flooring. The property features a two-car garage and a vinyl-fenced yard, complete with a 24 x 42\' concrete patio, as well as front and back 5-zone sprinkler systems. The roof is 2 years old.