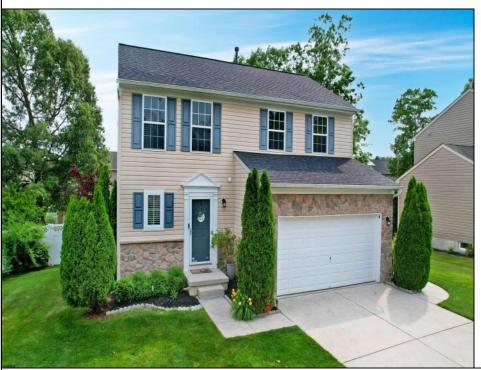

## **COMMENTS**

Come and see this beautiful and well-maintained Sienna model house located in a highly desirable area close to shopping and restaurants near BHP, with easy access to the expressway. The home features an open-concept living area that includes a kitchen with all-new stainless steel appliances, a double sink, a center island, a tile backsplash, and a large corner pantry. There is a mudroom on the way to the garage, and the laundry room is conveniently located on the second floor. The master bedroom is a nice size and has a large walk-in closet. The fully finished basement boasts attractive vinyl plank flooring. The property features a two-car garage and a vinyl-fenced yard, complete with a 24 x 42\' concrete patio, as well as front and back 5-zone sprinkler systems. The roof is 2 years old.