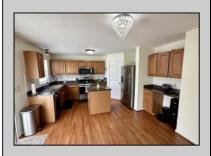

## **COMMENTS**

Come and see this beautiful and well-maintained Sienna model house located in a highly desirable area close to shopping and restaurants near BHP, with easy access to the expressway. The home features an open-concept living area that includes a kitchen with all-new stainless steel appliances, a double sink, a center island, a tile backsplash, and a large corner pantry. There is a mudroom on the way to the garage, and the laundry room is conveniently located on the second floor. The master bedroom is a nice size and has a large walk-in closet. The fully finished basement boasts attractive vinyl plank flooring. The property features a two-car garage and a vinyl-fenced yard, complete with a 24 x 42\' concrete patio, as well as front and back 5-zone sprinkler systems. The roof is 2 years old.