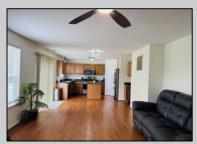

## **COMMENTS**

Come and see this beautiful and well-maintained Sienna model house located in a highly desirable area close to shopping and restaurants near BHP, with easy access to the expressway. The home features an open-concept living area that includes a kitchen with all-new stainless steel appliances, a double sink, a center island, a tile backsplash, and a large corner pantry. There is a mudroom on the way to the garage, and the laundry room is conveniently located on the second floor. The master bedroom is a nice size and has a large walk-in closet. The fully finished basement boasts attractive vinyl plank flooring. The property features a two-car garage and a vinyl-fenced yard, complete with a 24 x 42\' concrete patio, as well as front and back 5-zone sprinkler systems. The roof is 2 years old.