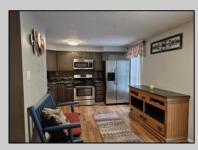

## COMMENTS

\*\*Multiple Offers received. Highest & Best due by noon on June 15th\*\* Fantastic 3 Bedroom, 2 Bath end-unit townhouse in Wilton\'s Corner! The welcoming front porch greets you upon your arrival and is where you can sit and meet all your new neighbors. Enter inside and feel like you are home! The large living room is perfect for comfy furniture, or a more formal atmosphere. Follow straight into the large eat-in kitchen which is just the perfect size for every buyer, and has a full stainless appliance package. Just off the kitchen is a large deck that is perfect for entertaining, or sitting quietly to enjoy the surrounding trees as the back of this townhouse faces the woods. Upstairs you\'ll find three nicely sized bedroom, including the large primary, and a full bath. In the lower level, which is 90% finished, you\'ll discover another full bath, the utility and laundry room, and nice size family room with a wood burning fireplace. The door to outside leads to an area under the deck above, which could be finished as a covered patio. Newer flooring! Newer HVAC and hot water heater! Newer rear sliding door! Newer front storm door! Community pool and daycare facility with a very low monthly HOA fee of just \$96! All this PLUS a ONE-YEAR Home Warranty! This property is calling for YOU!!! (Exterior photos coming soon!!) Easy to see!