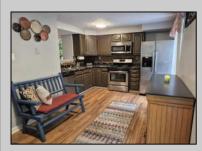

## COMMENTS

\*\*Multiple Offers received. Highest & Best due by noon on June 15th\*\* Fantastic 3 Bedroom, 2 Bath end-unit townhouse in Wilton\'s Corner! The welcoming front porch greets you upon your arrival and is where you can sit and meet all your new neighbors. Enter inside and feel like you are home! The large living room is perfect for comfy furniture, or a more formal atmosphere. Follow straight into the large eat-in kitchen which is just the perfect size for every buyer, and has a full stainless appliance package. Just off the kitchen is a large deck that is perfect for entertaining, or sitting quietly to enjoy the surrounding trees as the back of this townhouse faces the woods. Upstairs you\'ll find three nicely sized bedroom, including the large primary, and a full bath. In the lower level, which is 90% finished, you\'ll discover another full bath, the utility and laundry room, and nice size family room with a wood burning fireplace. The door to outside leads to an area under the deck above, which could be finished as a covered patio. Newer flooring! Newer HVAC and hot water heater! Newer rear sliding door! Newer front storm door! Community pool and daycare facility with a very low monthly HOA fee of just \$96! All this PLUS a ONE-YEAR Home Warranty! This property is calling for YOU!!! (Exterior photos coming soon!!) Easy to see!