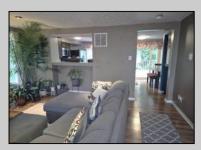

## COMMENTS

\*\*Multiple Offers received. Highest & Best due by noon on June 15th\*\* Fantastic 3 Bedroom, 2 Bath end-unit townhouse in Wilton\'s Corner! The welcoming front porch greets you upon your arrival and is where you can sit and meet all your new neighbors. Enter inside and feel like you are home! The large living room is perfect for comfy furniture, or a more formal atmosphere. Follow straight into the large eat-in kitchen which is just the perfect size for every buyer, and has a full stainless appliance package. Just off the kitchen is a large deck that is perfect for entertaining, or sitting quietly to enjoy the surrounding trees as the back of this townhouse faces the woods. Upstairs you\'ll find three nicely sized bedroom, including the large primary, and a full bath. In the lower level, which is 90% finished, you\'ll discover another full bath, the utility and laundry room, and nice size family room with a wood burning fireplace. The door to outside leads to an area under the deck above, which could be finished as a covered patio. Newer flooring! Newer HVAC and hot water heater! Newer rear sliding door! Newer front storm door! Community pool and daycare facility with a very low monthly HOA fee of just \$96! All this PLUS a ONE-YEAR Home Warranty! This property is calling for YOU!!! (Exterior photos coming soon!!) Easy to see!