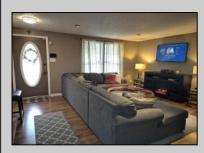

## COMMENTS

\*\*Multiple Offers received. Highest & Best due by noon on June 15th\*\* Fantastic 3 Bedroom, 2 Bath end-unit townhouse in Wilton\'s Corner! The welcoming front porch greets you upon your arrival and is where you can sit and meet all your new neighbors. Enter inside and feel like you are home! The large living room is perfect for comfy furniture, or a more formal atmosphere. Follow straight into the large eat-in kitchen which is just the perfect size for every buyer, and has a full stainless appliance package. Just off the kitchen is a large deck that is perfect for entertaining, or sitting quietly to enjoy the surrounding trees as the back of this townhouse faces the woods. Upstairs you\'ll find three nicely sized bedroom, including the large primary, and a full bath. In the lower level, which is 90% finished, you\'ll discover another full bath, the utility and laundry room, and nice size family room with a wood burning fireplace. The door to outside leads to an area under the deck above, which could be finished as a covered patio. Newer flooring! Newer HVAC and hot water heater! Newer rear sliding door! Newer front storm door! Community pool and daycare facility with a very low monthly HOA fee of just \$96! All this PLUS a ONE-YEAR Home Warranty! This property is calling for YOU!!! (Exterior photos coming soon!!) Easy to see!