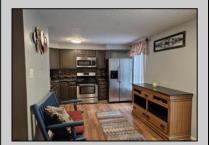

## **COMMENTS**

\*\*Multiple Offers received. Highest & Best due by noon on June 15th\*\* Fantastic 3 Bedroom, 2 Bath end-unit townhouse in Wilton\'s Corner! The welcoming front porch greets you upon your arrival and is where you can sit and meet all your new neighbors. Enter inside and feel like you are home! The large living room is perfect for comfy furniture, or a more formal atmosphere. Follow straight into the large eat-in kitchen which is just the perfect size for every buyer, and has a full stainless appliance package. Just off the kitchen is a large deck that is perfect for entertaining, or sitting quietly to enjoy the surrounding trees as the back of this townhouse faces the woods. Upstairs you\'ll find three nicely sized bedroom, including the large primary, and a full bath. In the lower level, which is 90% finished, you\'ll discover another full bath, the utility and laundry room, and nice size family room with a wood burning fireplace. The door to outside leads to an area under the deck above, which could be finished as a covered patio. Newer flooring! Newer HVAC and hot water heater! Newer rear sliding door! Newer front storm door! Community pool and daycare facility with a very low monthly HOA fee of just \$96! All this PLUS a ONE-YEAR Home Warranty! This property is calling for YOU!!! (Exterior photos coming soon!!) Easy to see!