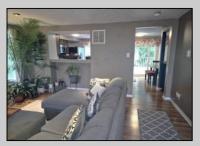

## **COMMENTS**

\*\*Multiple Offers received. Highest & Best due by noon on June 15th\*\* Fantastic 3 Bedroom, 2 Bath end-unit townhouse in Wilton\'s Corner! The welcoming front porch greets you upon your arrival and is where you can sit and meet all your new neighbors. Enter inside and feel like you are home! The large living room is perfect for comfy furniture, or a more formal atmosphere. Follow straight into the large eat-in kitchen which is just the perfect size for every buyer, and has a full stainless appliance package. Just off the kitchen is a large deck that is perfect for entertaining, or sitting quietly to enjoy the surrounding trees as the back of this townhouse faces the woods. Upstairs you\'ll find three nicely sized bedroom, including the large primary, and a full bath. In the lower level, which is 90% finished, you\'ll discover another full bath, the utility and laundry room, and nice size family room with a wood burning fireplace. The door to outside leads to an area under the deck above, which could be finished as a covered patio. Newer flooring! Newer HVAC and hot water heater! Newer rear sliding door! Newer front storm door! Community pool and daycare facility with a very low monthly HOA fee of just \$96! All this PLUS a ONE-YEAR Home Warranty! This property is calling for YOU!!! (Exterior photos coming soon!!) Easy to see!