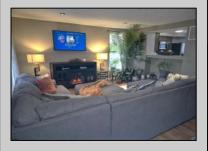

## **COMMENTS**

\*\*Multiple Offers received. Highest & Best due by noon on June 15th\*\* Fantastic 3 Bedroom, 2 Bath end-unit townhouse in Wilton\'s Corner! The welcoming front porch greets you upon your arrival and is where you can sit and meet all your new neighbors. Enter inside and feel like you are home! The large living room is perfect for comfy furniture, or a more formal atmosphere. Follow straight into the large eat-in kitchen which is just the perfect size for every buyer, and has a full stainless appliance package. Just off the kitchen is a large deck that is perfect for entertaining, or sitting quietly to enjoy the surrounding trees as the back of this townhouse faces the woods. Upstairs you\'ll find three nicely sized bedroom, including the large primary, and a full bath. In the lower level, which is 90% finished, you\'ll discover another full bath, the utility and laundry room, and nice size family room with a wood burning fireplace. The door to outside leads to an area under the deck above, which could be finished as a covered patio. Newer flooring! Newer HVAC and hot water heater! Newer rear sliding door! Newer front storm door! Community pool and daycare facility with a very low monthly HOA fee of just \$96! All this PLUS a ONE-YEAR Home Warranty! This property is calling for YOU!!! (Exterior photos coming soon!!) Easy to see!