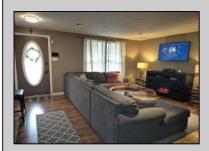

## **COMMENTS**

\*\*Multiple Offers received. Highest & Best due by noon on June 15th\*\* Fantastic 3 Bedroom, 2 Bath end-unit townhouse in Wilton\'s Corner! The welcoming front porch greets you upon your arrival and is where you can sit and meet all your new neighbors. Enter inside and feel like you are home! The large living room is perfect for comfy furniture, or a more formal atmosphere. Follow straight into the large eat-in kitchen which is just the perfect size for every buyer, and has a full stainless appliance package. Just off the kitchen is a large deck that is perfect for entertaining, or sitting quietly to enjoy the surrounding trees as the back of this townhouse faces the woods. Upstairs you\'ll find three nicely sized bedroom, including the large primary, and a full bath. In the lower level, which is 90% finished, you\'ll discover another full bath, the utility and laundry room, and nice size family room with a wood burning fireplace. The door to outside leads to an area under the deck above, which could be finished as a covered patio. Newer flooring! Newer HVAC and hot water heater! Newer rear sliding door! Newer front storm door! Community pool and daycare facility with a very low monthly HOA fee of just \$96! All this PLUS a ONE-YEAR Home Warranty! This property is calling for YOU!!! (Exterior photos coming soon!!) Easy to see!