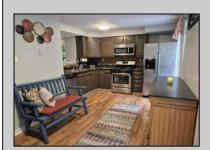

## **COMMENTS**

\*\*Multiple Offers received. Highest & Best due by noon on June 15th\*\* Fantastic 3 Bedroom, 2 Bath end-unit townhouse in Wilton\'s Corner! The welcoming front porch greets you upon your arrival and is where you can sit and meet all your new neighbors. Enter inside and feel like you are home! The large living room is perfect for comfy furniture, or a more formal atmosphere. Follow straight into the large eat-in kitchen which is just the perfect size for every buyer, and has a full stainless appliance package. Just off the kitchen is a large deck that is perfect for entertaining, or sitting quietly to enjoy the surrounding trees as the back of this townhouse faces the woods. Upstairs you\'ll find three nicely sized bedroom, including the large primary, and a full bath. In the lower level, which is 90% finished, you\'ll discover another full bath, the utility and laundry room, and nice size family room with a wood burning fireplace. The door to outside leads to an area under the deck above, which could be finished as a covered patio. Newer flooring! Newer HVAC and hot water heater! Newer rear sliding door! Newer front storm door! Community pool and daycare facility with a very low monthly HOA fee of just \$96! All this PLUS a ONE-YEAR Home Warranty! This property is calling for YOU!!! (Exterior photos coming soon!!) Easy to see!

## **PROPERTY DETAILS**

Exterior Vinyl

OutsideFeatures Curbs Deck Porch

ParkingGarage None

OtherRooms Den/TV Room Eat In Kitchen Laundry/Utility Room

Berger Realty Inc

AlsoIncluded Basement Curtains Asbury Avenue Ocean Cicurtains Fire Palce 609 399 700 76 om