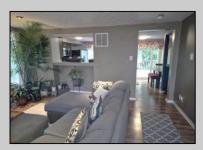

## COMMENTS

\*\*Multiple Offers received. Highest & Best due by noon on June 15th\*\* Fantastic 3 Bedroom, 2 Bath end-unit townhouse in Wilton\'s Corner! The welcoming front porch greets you upon your arrival and is where you can sit and meet all your new neighbors. Enter inside and feel like you are home! The large living room is perfect for comfy furniture, or a more formal atmosphere. Follow straight into the large eat-in kitchen which is just the perfect size for every buyer, and has a full stainless appliance package. Just off the kitchen is a large deck that is perfect for entertaining, or sitting quietly to enjoy the surrounding trees as the back of this townhouse faces the woods. Upstairs you/II find three nicely sized bedroom, including the large primary, and a full bath. In the lower level, which is 90% finished, you\'ll discover another full bath, the utility and laundry room, and nice size family room with a wood burning fireplace. The door to outside leads to an area under the deck above, which could be finished as a covered patio. Newer flooring! Newer HVAC and hot water heater! Newer rear sliding door! Newer front storm door! Community pool and daycare facility with a very low monthly HOA fee of just \$96! All this PLUS a ONE-YEAR Home Warranty! This property is calling for YOU!!! (Exterior photos coming soon!!) Easy to see!