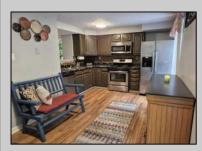

## COMMENTS

\*\*Multiple Offers received. Highest & Best due by noon on June 15th\*\* Fantastic 3 Bedroom, 2 Bath end-unit townhouse in Wilton\'s Corner! The welcoming front porch greets you upon your arrival and is where you can sit and meet all your new neighbors. Enter inside and feel like you are home! The large living room is perfect for comfy furniture, or a more formal atmosphere. Follow straight into the large eat-in kitchen which is just the perfect size for every buyer, and has a full stainless appliance package. Just off the kitchen is a large deck that is perfect for entertaining, or sitting quietly to enjoy the surrounding trees as the back of this townhouse faces the woods. Upstairs you/II find three nicely sized bedroom, including the large primary, and a full bath. In the lower level, which is 90% finished, you\'ll discover another full bath, the utility and laundry room, and nice size family room with a wood burning fireplace. The door to outside leads to an area under the deck above, which could be finished as a covered patio. Newer flooring! Newer HVAC and hot water heater! Newer rear sliding door! Newer front storm door! Community pool and daycare facility with a very low monthly HOA fee of just \$96! All this PLUS a ONE-YEAR Home Warranty! This property is calling for YOU!!! (Exterior photos coming soon!!) Easy to see!