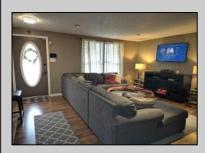

## COMMENTS

\*\*Multiple Offers received. Highest & Best due by noon on June 15th\*\* Fantastic 3 Bedroom, 2 Bath end-unit townhouse in Wilton\'s Corner! The welcoming front porch greets you upon your arrival and is where you can sit and meet all your new neighbors. Enter inside and feel like you are home! The large living room is perfect for comfy furniture, or a more formal atmosphere. Follow straight into the large eat-in kitchen which is just the perfect size for every buyer, and has a full stainless appliance package. Just off the kitchen is a large deck that is perfect for entertaining, or sitting quietly to enjoy the surrounding trees as the back of this townhouse faces the woods. Upstairs you/II find three nicely sized bedroom, including the large primary, and a full bath. In the lower level, which is 90% finished, you\'ll discover another full bath, the utility and laundry room, and nice size family room with a wood burning fireplace. The door to outside leads to an area under the deck above, which could be finished as a covered patio. Newer flooring! Newer HVAC and hot water heater! Newer rear sliding door! Newer front storm door! Community pool and daycare facility with a very low monthly HOA fee of just \$96! All this PLUS a ONE-YEAR Home Warranty! This property is calling for YOU!!! (Exterior photos coming soon!!) Easy to see!