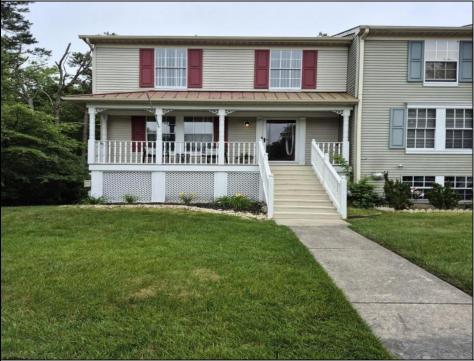

## COMMENTS

\*\*Multiple Offers received. Highest & Best due by noon on June 15th\*\* Fantastic 3 Bedroom, 2 Bath end-unit townhouse in Wilton\'s Corner! The welcoming front porch greets you upon your arrival and is where you can sit and meet all your new neighbors. Enter inside and feel like you are home! The large living room is perfect for comfy furniture, or a more formal atmosphere. Follow straight into the large eat-in kitchen which is just the perfect size for every buyer, and has a full stainless appliance package. Just off the kitchen is a large deck that is perfect for entertaining, or sitting quietly to enjoy the surrounding trees as the back of this townhouse faces the woods. Upstairs you/II find three nicely sized bedroom, including the large primary, and a full bath. In the lower level, which is 90% finished, you\'ll discover another full bath, the utility and laundry room, and nice size family room with a wood burning fireplace. The door to outside leads to an area under the deck above, which could be finished as a covered patio. Newer flooring! Newer HVAC and hot water heater! Newer rear sliding door! Newer front storm door! Community pool and daycare facility with a very low monthly HOA fee of just \$96! All this PLUS a ONE-YEAR Home Warranty! This property is calling for YOU!!! (Exterior photos coming soon!!) Easy to see!