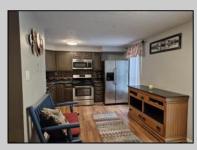

## COMMENTS

\*\*Multiple Offers received. Highest & Best due by noon on June 15th\*\* Fantastic 3 Bedroom, 2 Bath end-unit townhouse in Wilton\'s Corner! The welcoming front porch greets you upon your arrival and is where you can sit and meet all your new neighbors. Enter inside and feel like you are home! The large living room is perfect for comfy furniture, or a more formal atmosphere. Follow straight into the large eat-in kitchen which is just the perfect size for every buyer, and has a full stainless appliance package. Just off the kitchen is a large deck that is perfect for entertaining, or sitting quietly to enjoy the surrounding trees as the back of this townhouse faces the woods. Upstairs you/II find three nicely sized bedroom, including the large primary, and a full bath. In the lower level, which is 90% finished, you\'ll discover another full bath, the utility and laundry room, and nice size family room with a wood burning fireplace. The door to outside leads to an area under the deck above, which could be finished as a covered patio. Newer flooring! Newer HVAC and hot water heater! Newer rear sliding door! Newer front storm door! Community pool and daycare facility with a very low monthly HOA fee of just \$96! All this PLUS a ONE-YEAR Home Warranty! This property is calling for YOU!!! (Exterior photos coming soon!!) Easy to see!