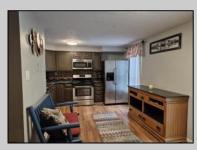

## COMMENTS

\*\*Multiple Offers received. Highest & Best due by noon on June 15th\*\* Fantastic 3 Bedroom, 2 Bath end-unit townhouse in Wilton\'s Corner! The welcoming front porch greets you upon your arrival and is where you can sit and meet all your new neighbors. Enter inside and feel like you are home! The large living room is perfect for comfy furniture, or a more formal atmosphere. Follow straight into the large eat-in kitchen which is just the perfect size for every buyer, and has a full stainless appliance package. Just off the kitchen is a large deck that is perfect for entertaining, or sitting quietly to enjoy the surrounding trees as the back of this townhouse faces the woods. Upstairs you\'ll find three nicely sized bedroom, including the large primary, and a full bath. In the lower level, which is 90% finished, you\'ll discover another full bath, the utility and laundry room, and nice size family room with a wood burning fireplace. The door to outside leads to an area under the deck above, which could be finished as a covered patio. Newer flooring! Newer HVAC and hot water heater! Newer rear sliding door! Newer front storm door! Community pool and daycare facility with a very low monthly HOA fee of just \$96! All this PLUS a ONE-YEAR Home Warranty! This property is calling for YOU!!! (Exterior photos coming soon!!) Easy to see!