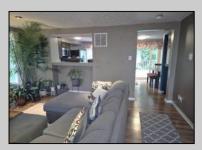

## COMMENTS

\*\*Multiple Offers received. Highest & Best due by noon on June 15th\*\* Fantastic 3 Bedroom, 2 Bath end-unit townhouse in Wilton\'s Corner! The welcoming front porch greets you upon your arrival and is where you can sit and meet all your new neighbors. Enter inside and feel like you are home! The large living room is perfect for comfy furniture, or a more formal atmosphere. Follow straight into the large eat-in kitchen which is just the perfect size for every buyer, and has a full stainless appliance package. Just off the kitchen is a large deck that is perfect for entertaining, or sitting quietly to enjoy the surrounding trees as the back of this townhouse faces the woods. Upstairs you\'ll find three nicely sized bedroom, including the large primary, and a full bath. In the lower level, which is 90% finished, you\'ll discover another full bath, the utility and laundry room, and nice size family room with a wood burning fireplace. The door to outside leads to an area under the deck above, which could be finished as a covered patio. Newer flooring! Newer HVAC and hot water heater! Newer rear sliding door! Newer front storm door! Community pool and daycare facility with a very low monthly HOA fee of just \$96! All this PLUS a ONE-YEAR Home Warranty! This property is calling for YOU!!! (Exterior photos coming soon!!) Easy to see!