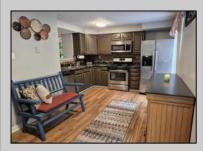

## COMMENTS

\*\*Multiple Offers received. Highest & Best due by noon on June 15th\*\* Fantastic 3 Bedroom, 2 Bath end-unit townhouse in Wilton\'s Corner! The welcoming front porch greets you upon your arrival and is where you can sit and meet all your new neighbors. Enter inside and feel like you are home! The large living room is perfect for comfy furniture, or a more formal atmosphere. Follow straight into the large eat-in kitchen which is just the perfect size for every buyer, and has a full stainless appliance package. Just off the kitchen is a large deck that is perfect for entertaining, or sitting quietly to enjoy the surrounding trees as the back of this townhouse faces the woods. Upstairs you\'ll find three nicely sized bedroom, including the large primary, and a full bath. In the lower level, which is 90% finished, you\'ll discover another full bath, the utility and laundry room, and nice size family room with a wood burning fireplace. The door to outside leads to an area under the deck above, which could be finished as a covered patio. Newer flooring! Newer HVAC and hot water heater! Newer rear sliding door! Newer front storm door! Community pool and daycare facility with a very low monthly HOA fee of just \$96! All this PLUS a ONE-YEAR Home Warranty! This property is calling for YOU!!! (Exterior photos coming soon!!) Easy to see!