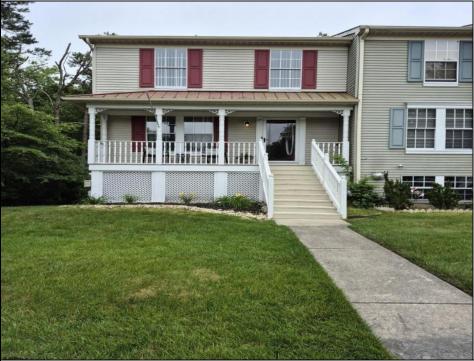

## COMMENTS

\*\*Multiple Offers received. Highest & Best due by noon on June 15th\*\* Fantastic 3 Bedroom, 2 Bath end-unit townhouse in Wilton\'s Corner! The welcoming front porch greets you upon your arrival and is where you can sit and meet all your new neighbors. Enter inside and feel like you are home! The large living room is perfect for comfy furniture, or a more formal atmosphere. Follow straight into the large eat-in kitchen which is just the perfect size for every buyer, and has a full stainless appliance package. Just off the kitchen is a large deck that is perfect for entertaining, or sitting quietly to enjoy the surrounding trees as the back of this townhouse faces the woods. Upstairs you\'ll find three nicely sized bedroom, including the large primary, and a full bath. In the lower level, which is 90% finished, you\'ll discover another full bath, the utility and laundry room, and nice size family room with a wood burning fireplace. The door to outside leads to an area under the deck above, which could be finished as a covered patio. Newer flooring! Newer HVAC and hot water heater! Newer rear sliding door! Newer front storm door! Community pool and daycare facility with a very low monthly HOA fee of just \$96! All this PLUS a ONE-YEAR Home Warranty! This property is calling for YOU!!! (Exterior photos coming soon!!) Easy to see!