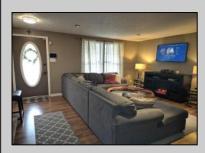

## COMMENTS

\*\*Multiple Offers received. Highest & Best due by noon on June 15th\*\* Fantastic 3 Bedroom, 2 Bath end-unit townhouse in Wilton\'s Corner! The welcoming front porch greets you upon your arrival and is where you can sit and meet all your new neighbors. Enter inside and feel like you are home! The large living room is perfect for comfy furniture, or a more formal atmosphere. Follow straight into the large eat-in kitchen which is just the perfect size for every buyer, and has a full stainless appliance package. Just off the kitchen is a large deck that is perfect for entertaining, or sitting quietly to enjoy the surrounding trees as the back of this townhouse faces the woods. Upstairs you\'ll find three nicely sized bedroom, including the large primary, and a full bath. In the lower level, which is 90% finished, you\'ll discover another full bath, the utility and laundry room, and nice size family room with a wood burning fireplace. The door to outside leads to an area under the deck above, which could be finished as a covered patio. Newer flooring! Newer HVAC and hot water heater! Newer rear sliding door! Newer front storm door! Community pool and daycare facility with a very low monthly HOA fee of just \$96! All this PLUS a ONE-YEAR Home Warranty! This property is calling for YOU!!! (Exterior photos coming soon!!) Easy to see!