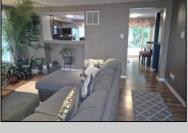

## **COMMENTS**

\*\*Multiple Offers received. Highest & Best due by noon on June 15th\*\* Fantastic 3 Bedroom, 2 Bath end-unit townhouse in Wilton\'s Corner! The welcoming front porch greets you upon your arrival and is where you can sit and meet all your new neighbors. Enter inside and feel like you are home! The large living room is perfect for comfy furniture, or a more formal atmosphere. Follow straight into the large eat-in kitchen which is just the perfect size for every buyer, and has a full stainless appliance package. Just off the kitchen is a large deck that is perfect for entertaining, or sitting quietly to enjoy the surrounding trees as the back of this townhouse faces the woods. Upstairs you\'ll find three nicely sized bedroom, including the large primary, and a full bath. In the lower level, which is 90% finished, you\'ll discover another full bath, the utility and laundry room, and nice size family room with a wood burning fireplace. The door to outside leads to an area under the deck above, which could be finished as a covered patio. Newer flooring! Newer HVAC and hot water heater! Newer rear sliding door! Newer front storm door! Community pool and daycare facility with a very low monthly HOA fee of just \$96! All this PLUS a ONE-YEAR Home Warranty! This property is calling for YOU!!! (Exterior photos coming soon!!) Easy to see!