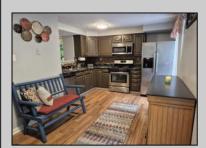

## **COMMENTS**

\*\*Multiple Offers received. Highest & Best due by noon on June 15th\*\* Fantastic 3 Bedroom, 2 Bath end-unit townhouse in Wilton\'s Corner! The welcoming front porch greets you upon your arrival and is where you can sit and meet all your new neighbors. Enter inside and feel like you are home! The large living room is perfect for comfy furniture, or a more formal atmosphere. Follow straight into the large eat-in kitchen which is just the perfect size for every buyer, and has a full stainless appliance package. Just off the kitchen is a large deck that is perfect for entertaining, or sitting quietly to enjoy the surrounding trees as the back of this townhouse faces the woods. Upstairs you\'ll find three nicely sized bedroom, including the large primary, and a full bath. In the lower level, which is 90% finished, you\'ll discover another full bath, the utility and laundry room, and nice size family room with a wood burning fireplace. The door to outside leads to an area under the deck above, which could be finished as a covered patio. Newer flooring! Newer HVAC and hot water heater! Newer rear sliding door! Newer front storm door! Community pool and daycare facility with a very low monthly HOA fee of just \$96! All this PLUS a ONE-YEAR Home Warranty! This property is calling for YOU!!! (Exterior photos coming soon!!) Easy to see!