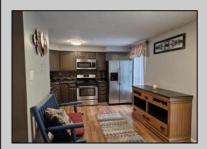

## **COMMENTS**

\*\*Multiple Offers received. Highest & Best due by noon on June 15th\*\* Fantastic 3 Bedroom, 2 Bath end-unit townhouse in Wilton\'s Corner! The welcoming front porch greets you upon your arrival and is where you can sit and meet all your new neighbors. Enter inside and feel like you are home! The large living room is perfect for comfy furniture, or a more formal atmosphere. Follow straight into the large eat-in kitchen which is just the perfect size for every buyer, and has a full stainless appliance package. Just off the kitchen is a large deck that is perfect for entertaining, or sitting quietly to enjoy the surrounding trees as the back of this townhouse faces the woods. Upstairs you\'ll find three nicely sized bedroom, including the large primary, and a full bath. In the lower level, which is 90% finished, you\'ll discover another full bath, the utility and laundry room, and nice size family room with a wood burning fireplace. The door to outside leads to an area under the deck above, which could be finished as a covered patio. Newer flooring! Newer HVAC and hot water heater! Newer rear sliding door! Newer front storm door! Community pool and daycare facility with a very low monthly HOA fee of just \$96! All this PLUS a ONE-YEAR Home Warranty! This property is calling for YOU!!! (Exterior photos coming soon!!) Easy to see!