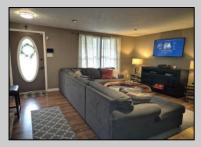

## **COMMENTS**

\*\*Multiple Offers received. Highest & Best due by noon on June 15th\*\* Fantastic 3 Bedroom, 2 Bath end-unit townhouse in Wilton\'s Corner! The welcoming front porch greets you upon your arrival and is where you can sit and meet all your new neighbors. Enter inside and feel like you are home! The large living room is perfect for comfy furniture, or a more formal atmosphere. Follow straight into the large eat-in kitchen which is just the perfect size for every buyer, and has a full stainless appliance package. Just off the kitchen is a large deck that is perfect for entertaining, or sitting quietly to enjoy the surrounding trees as the back of this townhouse faces the woods. Upstairs you\'ll find three nicely sized bedroom, including the large primary, and a full bath. In the lower level, which is 90% finished, you\'ll discover another full bath, the utility and laundry room, and nice size family room with a wood burning fireplace. The door to outside leads to an area under the deck above, which could be finished as a covered patio. Newer flooring! Newer HVAC and hot water heater! Newer rear sliding door! Newer front storm door! Community pool and daycare facility with a very low monthly HOA fee of just \$96! All this PLUS a ONE-YEAR Home Warranty! This property is calling for YOU!!! (Exterior photos coming soon!!) Easy to see!