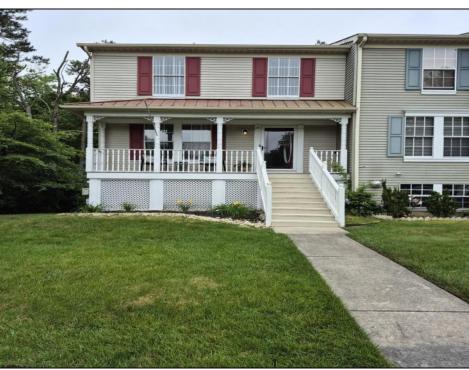

## **COMMENTS**

\*\*Multiple Offers received. Highest & Best due by noon on June 15th\*\* Fantastic 3 Bedroom, 2 Bath end-unit townhouse in Wilton\'s Corner! The welcoming front porch greets you upon your arrival and is where you can sit and meet all your new neighbors. Enter inside and feel like you are home! The large living room is perfect for comfy furniture, or a more formal atmosphere. Follow straight into the large eat-in kitchen which is just the perfect size for every buyer, and has a full stainless appliance package. Just off the kitchen is a large deck that is perfect for entertaining, or sitting quietly to enjoy the surrounding trees as the back of this townhouse faces the woods. Upstairs you\'ll find three nicely sized bedroom, including the large primary, and a full bath. In the lower level, which is 90% finished, you\'ll discover another full bath, the utility and laundry room, and nice size family room with a wood burning fireplace. The door to outside leads to an area under the deck above, which could be finished as a covered patio. Newer flooring! Newer HVAC and hot water heater! Newer rear sliding door! Newer front storm door! Community pool and daycare facility with a very low monthly HOA fee of just \$96! All this PLUS a ONE-YEAR Home Warranty! This property is calling for YOU!!! (Exterior photos coming soon!!) Easy to see!