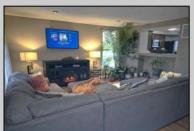

## **COMMENTS**

\*\*Multiple Offers received. Highest & Best due by noon on June 15th\*\* Fantastic 3 Bedroom, 2 Bath end-unit townhouse in Wilton\'s Corner! The welcoming front porch greets you upon your arrival and is where you can sit and meet all your new neighbors. Enter inside and feel like you are home! The large living room is perfect for comfy furniture, or a more formal atmosphere. Follow straight into the large eat-in kitchen which is just the perfect size for every buyer, and has a full stainless appliance package. Just off the kitchen is a large deck that is perfect for entertaining, or sitting quietly to enjoy the surrounding trees as the back of this townhouse faces the woods. Upstairs you\'ll find three nicely sized bedroom, including the large primary, and a full bath. In the lower level, which is 90% finished, you\'ll discover another full bath, the utility and laundry room, and nice size family room with a wood burning fireplace. The door to outside leads to an area under the deck above, which could be finished as a covered patio. Newer flooring! Newer HVAC and hot water heater! Newer rear sliding door! Newer front storm door! Community pool and daycare facility with a very low monthly HOA fee of just \$96! All this PLUS a ONE-YEAR Home Warranty! This property is calling for YOU!!! (Exterior photos coming soon!!) Easy to see!