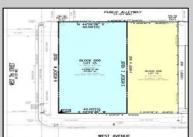

## **COMMENTS**

TWO VACANT LOTS - Here is your rare chance to purchase TWO lots (40x100 CORNER plus 30x100 adjacent) in one of Ocean City's most dynamic and walkable areas. Situated off an alley, this listed double-lot property boasts at total of 70 feet of desirable CORNER frontage w/100 feet of depth in a cosmopolitan West Ave location which is nestled off a quaint residential family neighborhood, just steps from the vibrant Downtown Shopping District scene, short walk to loads of bayfront water entertainment activities, primary school, public transit & Ocean City\'s soft sandy beaches & boardwalk. Listed property consist of TWO separately deeded lots, which are also each listed separately (corner for \$850K & adjacent for \$750K), and presents a strong value proposition in a high-demand area ideal for developers or investors looking to build a mixed-use space (subject to approvals). Buy ONE LOT or Buy TWO!! Lot is zoned for residential/mixed use development in the DIB zone, which opens up a ton of fabulous opportunities! Or, opt to build 2 Single Family Homes w/top floors to have open bay views. Mixed use allows you to combine your multiple residential units with bonus commercial space! Sell off all your units, or keep & rent some for your own use!! Prospective tenants for your commercial units may include Professional Offices, Kitchen cabinetry & Bath showroom, retail sales, Health Care Facilities, Banks, Restaurants & Storage, Churches...You Name It! If combined, these two lots would provide you a whopping 70x100 CORNER lot (7,000 sq ft) for an optional one large mixed use building - but each it also listed & may be sold separately. Clean Phase 1, surveys, separate deeds with clean title are all ready for a quick close. Whether you're envisioning a