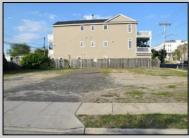

## **COMMENTS**

TWO VACANT LOTS - Here is your rare chance to purchase TWO lots (40x100 CORNER plus 30x100 adjacent) in one of Ocean City's most dynamic and walkable areas. Situated off an alley, this listed double-lot property boasts at total of 70 feet of desirable CORNER frontage w/100 feet of depth in a cosmopolitan West Ave location which is nestled off a quaint residential family neighborhood, just steps from the vibrant Downtown Shopping District scene, short walk to loads of bayfront water entertainment activities, primary school, public transit & Ocean City\'s soft sandy beaches & boardwalk. Listed property consist of TWO separately deeded lots, which are also each listed separately (corner for \$850K & adjacent for \$750K), and presents a strong value proposition in a high-demand area ideal for developers or investors looking to build a mixed-use space (subject to approvals). Buy ONE LOT or Buy TWO!! Lot is zoned for residential/mixed use development in the DIB zone, which opens up a ton of fabulous opportunities! Or, opt to build 2 Single Family Homes w/top floors to have open bay views. Mixed use allows you to combine your multiple residential units with bonus commercial space! Sell off all your units, or keep & rent some for your own use!! Prospective tenants for your commercial units may include Professional Offices, Kitchen cabinetry & Bath showroom, retail sales, Health Care Facilities, Banks, Restaurants & Storage, Churches...You Name It! If combined, these two lots would provide you a whopping 70x100 CORNER lot (7,000 sq ft) for an optional one large mixed use building - but each it also listed & may be sold separately. Clean Phase 1, surveys, separate deeds with clean title are all ready for a quick close. Whether you're envisioning a