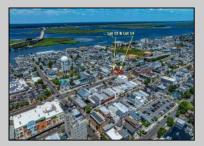

## **COMMENTS**

TWO VACANT LOTS - Here is your rare chance to purchase TWO lots (40x100 CORNER plus 30x100 adjacent) in one of Ocean City's most dynamic and walkable areas. Situated off an alley, this listed double-lot property boasts at total of 70 feet of desirable CORNER frontage w/100 feet of depth in a cosmopolitan West Ave location which is nestled off a quaint residential family neighborhood, just steps from the vibrant Downtown Shopping District scene, short walk to loads of bayfront water entertainment activities, primary school, public transit & Ocean City\'s soft sandy beaches & boardwalk. Listed property consist of TWO separately deeded lots, which are also each listed separately (corner for \$850K & adjacent for \$750K), and presents a strong value proposition in a high-demand area ideal for developers or investors looking to build a mixed-use space (subject to approvals). Buy ONE LOT or Buy TWO!! Lot is zoned for residential/mixed use development in the DIB zone, which opens up a ton of fabulous opportunities! Or, opt to build 2 Single Family Homes w/top floors to have open bay views. Mixed use allows you to combine your multiple residential units with bonus commercial space! Sell off all your units, or keep & rent some for your own use!! Prospective tenants for your commercial units may include Professional Offices, Kitchen cabinetry & Bath showroom, retail sales, Health Care Facilities, Banks, Restaurants & Storage, Churches...You Name It! If combined, these two lots would provide you a whopping 70x100 CORNER lot (7,000 sq ft) for an optional one large mixed use building - but each it also listed & may be sold separately. Clean Phase 1, surveys, separate deeds with clean title are all ready for a quick close. Whether you're envisioning a