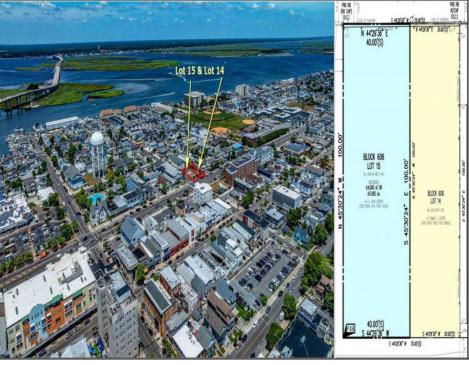

## **COMMENTS**

TWO VACANT LOTS - Here is your rare chance to purchase TWO lots (40x100 CORNER plus 30x100 adjacent) in one of Ocean City's most dynamic and walkable areas. Situated off an alley, this listed double-lot property boasts at total of 70 feet of desirable CORNER frontage w/100 feet of depth in a cosmopolitan West Ave location which is nestled off a quaint residential family neighborhood, just steps from the vibrant Downtown Shopping District scene, short walk to loads of bayfront water entertainment activities, primary school, public transit & Ocean City\'s soft sandy beaches & boardwalk. Listed property consist of TWO separately deeded lots, which are also each listed separately (corner for \$850K & adjacent for \$750K), and presents a strong value proposition in a high-demand area ideal for developers or investors looking to build a mixed-use space (subject to approvals). Buy ONE LOT or Buy TWO!! Lot is zoned for residential/mixed use development in the DIB zone, which opens up a ton of fabulous opportunities! Or, opt to build 2 Single Family Homes w/top floors to have open bay views. Mixed use allows you to combine your multiple residential units with bonus commercial space! Sell off all your units, or keep & rent some for your own use!! Prospective tenants for your commercial units may include Professional Offices, Kitchen cabinetry & Bath showroom, retail sales, Health Care Facilities, Banks, Restaurants & Storage, Churches...You Name It! If combined, these two lots would provide you a whopping 70x100 CORNER lot (7,000 sq ft) for an optional one large mixed use building - but each it also listed & may be sold separately. Clean Phase 1, surveys, separate deeds with clean title are all ready for a quick close. Whether you're envisioning a