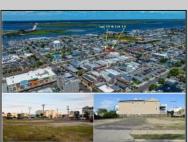

## **COMMENTS**

TWO VACANT LOTS - Here is your rare chance to purchase TWO lots (40x100 CORNER plus 30x100 adjacent) in one of Ocean City's most dynamic and walkable areas. Situated off an alley, this listed double-lot property boasts at total of 70 feet of desirable CORNER frontage w/100 feet of depth in a cosmopolitan West Ave location which is nestled off a quaint residential family neighborhood, just steps from the vibrant Downtown Shopping District scene, short walk to loads of bayfront water entertainment activities, primary school, public transit & Ocean City\'s soft sandy beaches & boardwalk. Listed property consist of TWO separately deeded lots, which are also each listed separately (corner for \$850K & adjacent for \$750K), and presents a strong value proposition in a high-demand area ideal for developers or investors looking to build a mixed-use space (subject to approvals). Buy ONE LOT or Buy TWO!! Lot is zoned for residential/mixed use development in the DIB zone, which opens up a ton of fabulous opportunities! Or, opt to build 2 Single Family Homes w/top floors to have open bay views. Mixed use allows you to combine your multiple residential units with bonus commercial space! Sell off all your units, or keep & rent some for your own use!! Prospective tenants for your commercial units may include Professional Offices, Kitchen cabinetry & Bath showroom, retail sales, Health Care Facilities, Banks, Restaurants & Storage, Churches...You Name It! If combined, these two lots would provide you a whopping 70x100 CORNER lot (7,000 sq ft) for an optional one large mixed use building - but each it also listed & may be sold separately. Clean Phase 1, surveys, separate deeds with clean title are all ready for a quick close. Whether you're envisioning a