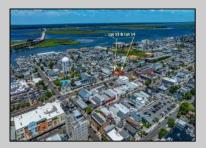

## **COMMENTS**

TWO VACANT LOTS - Here is your rare chance to purchase TWO lots (40x100 CORNER plus 30x100 adjacent) in one of Ocean City's most dynamic and walkable areas. Situated off an alley, this listed double-lot property boasts at total of 70 feet of desirable CORNER frontage w/100 feet of depth in a cosmopolitan West Ave location which is nestled off a quaint residential family neighborhood, just steps from the vibrant Downtown Shopping District scene, short walk to loads of bayfront water entertainment activities, primary school, public transit & Ocean City\'s soft sandy beaches & boardwalk. Listed property consist of TWO separately deeded lots, which are also each listed separately (corner for \$850K & adjacent for \$750K), and presents a strong value proposition in a high-demand area ideal for developers or investors looking to build a mixed-use space (subject to approvals). Buy ONE LOT or Buy TWO!! Lot is zoned for residential/mixed use development in the DIB zone, which opens up a ton of fabulous opportunities! Or, opt to build 2 Single Family Homes w/top floors to have open bay views. Mixed use allows you to combine your multiple residential units with bonus commercial space! Sell off all your units, or keep & rent some for your own use!! Prospective tenants for your commercial units may include Professional Offices, Kitchen cabinetry & Bath showroom, retail sales, Health Care Facilities, Banks, Restaurants & Storage, Churches...You Name It! If combined, these two lots would provide you a whopping 70x100 CORNER lot (7,000 sq ft) for an optional one large mixed use building - but each it also listed & may be sold separately. Clean Phase 1, surveys, separate deeds with clean title are all ready for a quick close. Whether you're envisioning a