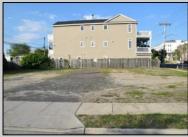

## **COMMENTS**

TWO VACANT LOTS - Here is your rare chance to purchase TWO lots (40x100 CORNER plus 30x100 adjacent) in one of Ocean City's most dynamic and walkable areas. Situated off an alley, this listed double-lot property boasts at total of 70 feet of desirable CORNER frontage w/100 feet of depth in a cosmopolitan West Ave location which is nestled off a quaint residential family neighborhood, just steps from the vibrant Downtown Shopping District scene, short walk to loads of bayfront water entertainment activities, primary school, public transit & Ocean City\'s soft sandy beaches & boardwalk. Listed property consist of TWO separately deeded lots, which are also each listed separately (corner for \$850K & adjacent for \$750K), and presents a strong value proposition in a high-demand area ideal for developers or investors looking to build a mixed-use space (subject to approvals). Buy ONE LOT or Buy TWO!! Lot is zoned for residential/mixed use development in the DIB zone, which opens up a ton of fabulous opportunities! Or, opt to build 2 Single Family Homes w/top floors to have open bay views. Mixed use allows you to combine your multiple residential units with bonus commercial space! Sell off all your units, or keep & rent some for your own use!! Prospective tenants for your commercial units may include Professional Offices, Kitchen cabinetry & Bath showroom, retail sales, Health Care Facilities, Banks, Restaurants & Storage, Churches...You Name It! If combined, these two lots would provide you a whopping 70x100 CORNER lot (7,000 sq ft) for an optional one large mixed use building - but each it also listed & may be sold separately. Clean Phase 1, surveys, separate deeds with clean title are all ready for a quick close. Whether you're envisioning a