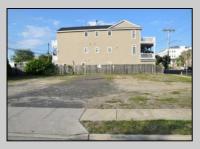

## **COMMENTS**

TWO VACANT LOTS - Here is your rare chance to purchase TWO lots (40x100 CORNER plus 30x100 adjacent) in one of Ocean City's most dynamic and walkable areas. Situated off an alley, this listed double-lot property boasts at total of 70 feet of desirable CORNER frontage w/100 feet of depth in a cosmopolitan West Ave location which is nestled off a quaint residential family neighborhood, just steps from the vibrant Downtown Shopping District scene, short walk to loads of bayfront water entertainment activities, primary school, public transit & Ocean City\'s soft sandy beaches & boardwalk. Listed property consist of TWO separately deeded lots, which are also each listed separately (corner for \$850K & adjacent for \$750K), and presents a strong value proposition in a high-demand area ideal for developers or investors looking to build a mixed-use space (subject to approvals). Buy ONE LOT or Buy TWO!! Lot is zoned for residential/mixed use development in the DIB zone, which opens up a ton of fabulous opportunities! Or, opt to build 2 Single Family Homes w/top floors to have open bay views. Mixed use allows you to combine your multiple residential units with bonus commercial space! Sell off all your units, or keep & rent some for your own use!! Prospective tenants for your commercial units may include Professional Offices, Kitchen cabinetry & Bath showroom, retail sales, Health Care Facilities, Banks, Restaurants & Storage, Churches...You Name It! If combined, these two lots would provide you a whopping 70x100 CORNER lot (7,000 sq ft) for an optional one large mixed use building - but each it also listed & may be sold separately. Clean Phase 1, surveys, separate deeds with clean title are all ready for a quick close. Whether you're envisioning a