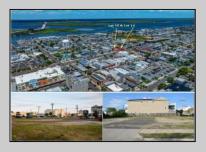

## **COMMENTS**

TWO VACANT LOTS - Here is your rare chance to purchase TWO lots (40x100 CORNER plus 30x100 adjacent) in one of Ocean City's most dynamic and walkable areas. Situated off an alley, this listed double-lot property boasts at total of 70 feet of desirable CORNER frontage w/100 feet of depth in a cosmopolitan West Ave location which is nestled off a quaint residential family neighborhood, just steps from the vibrant Downtown Shopping District scene, short walk to loads of bayfront water entertainment activities, primary school, public transit & Ocean City\'s soft sandy beaches & boardwalk. Listed property consist of TWO separately deeded lots, which are also each listed separately (corner for \$850K & adjacent for \$750K), and presents a strong value proposition in a high-demand area ideal for developers or investors looking to build a mixed-use space (subject to approvals). Buy ONE LOT or Buy TWO!! Lot is zoned for residential/mixed use development in the DIB zone, which opens up a ton of fabulous opportunities! Or, opt to build 2 Single Family Homes w/top floors to have open bay views. Mixed use allows you to combine your multiple residential units with bonus commercial space! Sell off all your units, or keep & rent some for your own use!! Prospective tenants for your commercial units may include Professional Offices, Kitchen cabinetry & Bath showroom, retail sales, Health Care Facilities, Banks, Restaurants & Storage, Churches...You Name It! If combined, these two lots would provide you a whopping 70x100 CORNER lot (7,000 sq ft) for an optional one large mixed use building - but each it also listed & may be sold separately. Clean Phase 1, surveys, separate deeds with clean title are all ready for a quick close. Whether you're envisioning a