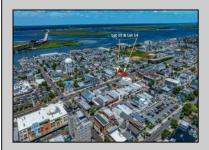

## **COMMENTS**

TWO VACANT LOTS - Here is your rare chance to purchase TWO lots (40x100 CORNER plus 30x100 adjacent) in one of Ocean City's most dynamic and walkable areas. Situated off an alley, this listed double-lot property boasts at total of 70 feet of desirable CORNER frontage w/100 feet of depth in a cosmopolitan West Ave location which is nestled off a quaint residential family neighborhood, just steps from the vibrant Downtown Shopping District scene, short walk to loads of bayfront water entertainment activities, primary school, public transit & Ocean City\'s soft sandy beaches & boardwalk. Listed property consist of TWO separately deeded lots, which are also each listed separately (corner for \$850K & adjacent for \$750K), and presents a strong value proposition in a high-demand area ideal for developers or investors looking to build a mixed-use space (subject to approvals). Buy ONE LOT or Buy TWO!! Lot is zoned for residential/mixed use development in the DIB zone, which opens up a ton of fabulous opportunities! Or, opt to build 2 Single Family Homes w/top floors to have open bay views. Mixed use allows you to combine your multiple residential units with bonus commercial space! Sell off all your units, or keep & rent some for your own use!! Prospective tenants for your commercial units may include Professional Offices, Kitchen cabinetry & Bath showroom, retail sales, Health Care Facilities, Banks, Restaurants & Storage, Churches...You Name It! If combined, these two lots would provide you a whopping 70x100 CORNER lot (7,000 sq ft) for an optional one large mixed use building - but each it also listed & may be sold separately. Clean Phase 1, surveys, separate deeds with clean title are all ready for a quick close. Whether you're envisioning a