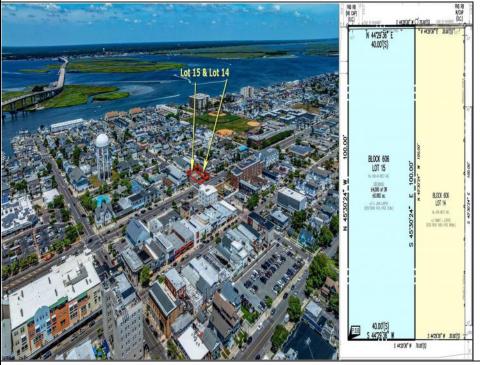

## **COMMENTS**

TWO VACANT LOTS - Here is your rare chance to purchase TWO lots (40x100 CORNER plus 30x100 adjacent) in one of Ocean City's most dynamic and walkable areas. Situated off an alley, this listed double-lot property boasts at total of 70 feet of desirable CORNER frontage w/100 feet of depth in a cosmopolitan West Ave location which is nestled off a quaint residential family neighborhood, just steps from the vibrant Downtown Shopping District scene, short walk to loads of bayfront water entertainment activities, primary school, public transit & Ocean City\'s soft sandy beaches & boardwalk. Listed property consist of TWO separately deeded lots, which are also each listed separately (corner for \$850K & adjacent for \$750K), and presents a strong value proposition in a high-demand area ideal for developers or investors looking to build a mixed-use space (subject to approvals). Buy ONE LOT or Buy TWO!! Lot is zoned for residential/mixed use development in the DIB zone, which opens up a ton of fabulous opportunities! Or, opt to build 2 Single Family Homes w/top floors to have open bay views. Mixed use allows you to combine your multiple residential units with bonus commercial space! Sell off all your units, or keep & rent some for your own use!! Prospective tenants for your commercial units may include Professional Offices, Kitchen cabinetry & Bath showroom, retail sales, Health Care Facilities, Banks, Restaurants & Storage, Churches...You Name It! If combined, these two lots would provide you a whopping 70x100 CORNER lot (7,000 sq ft) for an optional one large mixed use building - but each it also listed & may be sold separately. Clean Phase 1, surveys, separate deeds with clean title are all ready for a quick close. Whether you're envisioning a