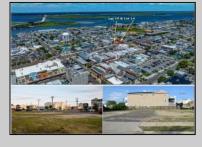

## COMMENTS

TWO VACANT LOTS - Here is your rare chance to purchase TWO lots (40x100 CORNER plus 30x100 adjacent) in one of Ocean City's most dynamic and walkable areas. Situated off an alley, this listed double-lot property boasts at total of 70 feet of desirable CORNER frontage w/100 feet of depth in a cosmopolitan West Ave location which is nestled off a quaint residential family neighborhood, just steps from the vibrant Downtown Shopping District scene, short walk to loads of bayfront water entertainment activities, primary school, public transit & Ocean City\'s soft sandy beaches & boardwalk. Listed property consist of TWO separately deeded lots, which are also each listed separately (corner for \$850K & adjacent for \$750K), and presents a strong value proposition in a high-demand area ideal for developers or investors looking to build a mixed-use space (subject to approvals).Buy ONE LOT or Buy TWO!! Lot is zoned for residential/mixed use development in the DIB zone, which opens up a ton of fabulous opportunities! Or, opt to build 2 Single Family Homes w/top floors to have open bay views. Mixed use allows you to combine your multiple residential units with bonus commercial space! Sell off all your units, or keep & rent some for your own use!! Prospective tenants for your commercial units may include Professional Offices, Kitchen cabinetry & Bath showroom, retail sales, Health Care Facilities, Banks, Restaurants & Storage, Churches...You Name It! If combined, these two lots would provide you a whopping 70x100 CORNER lot (7,000 sq ft) for an optional one large mixed use building - but each it also listed & may be sold separately. Clean Phase 1, surveys, separate deeds with clean title are all ready for a quick close. Whether you're envisioning a