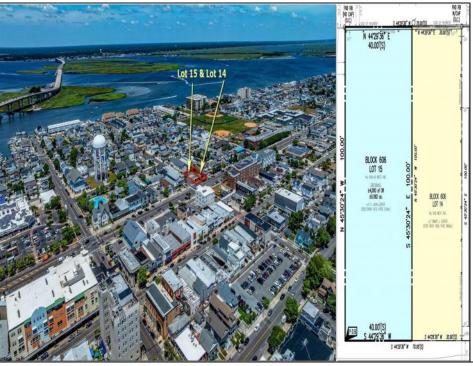

## **COMMENTS**

TWO VACANT LOTS - Here is your rare chance to purchase TWO lots (40x100 CORNER plus 30x100 adjacent) in one of Ocean City's most dynamic and walkable areas. Situated off an alley, this listed double-lot property boasts at total of 70 feet of desirable CORNER frontage w/100 feet of depth in a cosmopolitan West Ave location which is nestled off a quaint residential family neighborhood, just steps from the vibrant Downtown Shopping District scene, short walk to loads of bayfront water entertainment activities, primary school, public transit & Ocean City\'s soft sandy beaches & boardwalk. Listed property consist of TWO separately deeded lots, which are also each listed separately (corner for \$850K & adjacent for \$750K), and presents a strong value proposition in a high-demand area ideal for developers or investors looking to build a mixed-use space (subject to approvals). Buy ONE LOT or Buy TWO!! Lot is zoned for residential/mixed use development in the DIB zone, which opens up a ton of fabulous opportunities! Or, opt to build 2 Single Family Homes w/top floors to have open bay views. Mixed use allows you to combine your multiple residential units with bonus commercial space! Sell off all your units, or keep & rent some for your own use!! Prospective tenants for your commercial units may include Professional Offices, Kitchen cabinetry & Bath showroom, retail sales, Health Care Facilities, Banks, Restaurants & Storage, Churches...You Name It! If combined, these two lots would provide you a whopping 70x100 CORNER lot (7,000 sq ft) for an optional one large mixed use building - but each it also listed & may be sold separately. Clean Phase 1, surveys, separate deeds with clean title are all ready for a quick close. Whether you're envisioning a