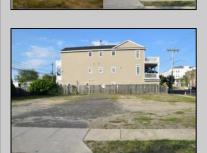

## **COMMENTS**

TWO VACANT LOTS - Here is your rare chance to purchase TWO lots (40x100 CORNER plus 30x100 adjacent) in one of Ocean City's most dynamic and walkable areas. Situated off an alley, this listed double-lot property boasts at total of 70 feet of desirable CORNER frontage w/100 feet of depth in a cosmopolitan West Ave location which is nestled off a quaint residential family neighborhood, just steps from the vibrant Downtown Shopping District scene, short walk to loads of bayfront water entertainment activities, primary school, public transit & Ocean City\'s soft sandy beaches & boardwalk. Listed property consist of TWO separately deeded lots, which are also each listed separately (corner for \$850K & adjacent for \$750K), and presents a strong value proposition in a high-demand area ideal for developers or investors looking to build a mixed-use space (subject to approvals). Buy ONE LOT or Buy TWO!! Lot is zoned for residential/mixed use development in the DIB zone, which opens up a ton of fabulous opportunities! Or, opt to build 2 Single Family Homes w/top floors to have open bay views. Mixed use allows you to combine your multiple residential units with bonus commercial space! Sell off all your units, or keep & rent some for your own use!! Prospective tenants for your commercial units may include Professional Offices, Kitchen cabinetry & Bath showroom, retail sales, Health Care Facilities, Banks, Restaurants & Storage, Churches...You Name It! If combined, these two lots would provide you a whopping 70x100 CORNER lot (7,000 sq ft) for an optional one large mixed use building - but each it also listed & may be sold separately. Clean Phase 1, surveys, separate deeds with clean title are all ready for a quick close. Whether you're envisioning a