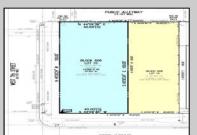

## **COMMENTS**

TWO VACANT LOTS - Here is your rare chance to purchase TWO lots (40x100 CORNER plus 30x100 adjacent) in one of Ocean City's most dynamic and walkable areas. Situated off an alley, this listed double-lot property boasts at total of 70 feet of desirable CORNER frontage w/100 feet of depth in a cosmopolitan West Ave location which is nestled off a quaint residential family neighborhood, just steps from the vibrant Downtown Shopping District scene, short walk to loads of bayfront water entertainment activities, primary school, public transit & Ocean City\'s soft sandy beaches & boardwalk. Listed property consist of TWO separately deeded lots, which are also each listed separately (corner for \$850K & adjacent for \$750K), and presents a strong value proposition in a high-demand area ideal for developers or investors looking to build a mixed-use space (subject to approvals). Buy ONE LOT or Buy TWO!! Lot is zoned for residential/mixed use development in the DIB zone, which opens up a ton of fabulous opportunities! Or, opt to build 2 Single Family Homes w/top floors to have open bay views. Mixed use allows you to combine your multiple residential units with bonus commercial space! Sell off all your units, or keep & rent some for your own use!! Prospective tenants for your commercial units may include Professional Offices, Kitchen cabinetry & Bath showroom, retail sales, Health Care Facilities, Banks, Restaurants & Storage, Churches...You Name It! If combined, these two lots would provide you a whopping 70x100 CORNER lot (7,000 sq ft) for an optional one large mixed use building - but each it also listed & may be sold separately. Clean Phase 1, surveys, separate deeds with clean title are all ready for a quick close. Whether you're envisioning a