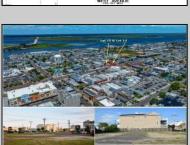

## **COMMENTS**

TWO VACANT LOTS - Here is your rare chance to purchase TWO lots (40x100 CORNER plus 30x100 adjacent) in one of Ocean City's most dynamic and walkable areas. Situated off an alley, this listed double-lot property boasts at total of 70 feet of desirable CORNER frontage w/100 feet of depth in a cosmopolitan West Ave location which is nestled off a quaint residential family neighborhood, just steps from the vibrant Downtown Shopping District scene, short walk to loads of bayfront water entertainment activities, primary school, public transit & Ocean City\'s soft sandy beaches & boardwalk. Listed property consist of TWO separately deeded lots, which are also each listed separately (corner for \$850K & adjacent for \$750K), and presents a strong value proposition in a high-demand area ideal for developers or investors looking to build a mixed-use space (subject to approvals). Buy ONE LOT or Buy TWO!! Lot is zoned for residential/mixed use development in the DIB zone, which opens up a ton of fabulous opportunities! Or, opt to build 2 Single Family Homes w/top floors to have open bay views. Mixed use allows you to combine your multiple residential units with bonus commercial space! Sell off all your units, or keep & rent some for your own use!! Prospective tenants for your commercial units may include Professional Offices, Kitchen cabinetry & Bath showroom, retail sales, Health Care Facilities, Banks, Restaurants & Storage, Churches...You Name It! If combined, these two lots would provide you a whopping 70x100 CORNER lot (7,000 sq ft) for an optional one large mixed use building - but each it also listed & may be sold separately. Clean Phase 1, surveys, separate deeds with clean title are all ready for a quick close. Whether you're envisioning a