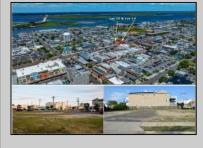

## COMMENTS

TWO VACANT LOTS - Here is your rare chance to purchase TWO lots (40x100 CORNER plus 30x100 adjacent) in one of Ocean City's most dynamic and walkable areas. Situated off an alley, this listed double-lot property boasts at total of 70 feet of desirable CORNER frontage w/100 feet of depth in a cosmopolitan West Ave location which is nestled off a quaint residential family neighborhood, just steps from the vibrant Downtown Shopping District scene, short walk to loads of bayfront water entertainment activities, primary school, public transit & Ocean City\'s soft sandy beaches & boardwalk. Listed property consist of TWO separately deeded lots, which are also each listed separately (corner for \$850K & adjacent for \$750K), and presents a strong value proposition in a high-demand area ideal for developers or investors looking to build a mixed-use space (subject to approvals).Buy ONE LOT or Buy TWO!! Lot is zoned for residential/mixed use development in the DIB zone, which opens up a ton of fabulous opportunities! Or, opt to build 2 Single Family Homes w/top floors to have open bay views. Mixed use allows you to combine your multiple residential units with bonus commercial space! Sell off all your units, or keep & rent some for your own use!! Prospective tenants for your commercial units may include Professional Offices, Kitchen cabinetry & Bath showroom, retail sales, Health Care Facilities, Banks, Restaurants & Storage, Churches...You Name It! If combined, these two lots would provide you a whopping 70x100 CORNER lot (7,000 sq ft) for an optional one large mixed use building - but each it also listed & may be sold separately. Clean Phase 1, surveys, separate deeds with clean title are all ready for a quick close. Whether you're envisioning a