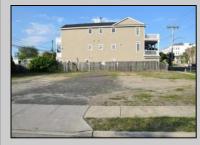

## COMMENTS

TWO VACANT LOTS - Here is your rare chance to purchase TWO lots (40x100 CORNER plus 30x100 adjacent) in one of Ocean City's most dynamic and walkable areas. Situated off an alley, this listed double-lot property boasts at total of 70 feet of desirable CORNER frontage w/100 feet of depth in a cosmopolitan West Ave location which is nestled off a quaint residential family neighborhood, just steps from the vibrant Downtown Shopping District scene, short walk to loads of bayfront water entertainment activities, primary school, public transit & Ocean City\'s soft sandy beaches & boardwalk. Listed property consist of TWO separately deeded lots, which are also each listed separately (corner for \$850K & adjacent for \$750K), and presents a strong value proposition in a high-demand area ideal for developers or investors looking to build a mixed-use space (subject to approvals).Buy ONE LOT or Buy TWO!! Lot is zoned for residential/mixed use development in the DIB zone, which opens up a ton of fabulous opportunities! Or, opt to build 2 Single Family Homes w/top floors to have open bay views. Mixed use allows you to combine your multiple residential units with bonus commercial space! Sell off all your units, or keep & rent some for your own use!! Prospective tenants for your commercial units may include Professional Offices, Kitchen cabinetry & Bath showroom, retail sales, Health Care Facilities, Banks, Restaurants & Storage, Churches...You Name It! If combined, these two lots would provide you a whopping 70x100 CORNER lot (7,000 sq ft) for an optional one large mixed use building - but each it also listed & may be sold separately. Clean Phase 1, surveys, separate deeds with clean title are all ready for a quick close. Whether you're envisioning a