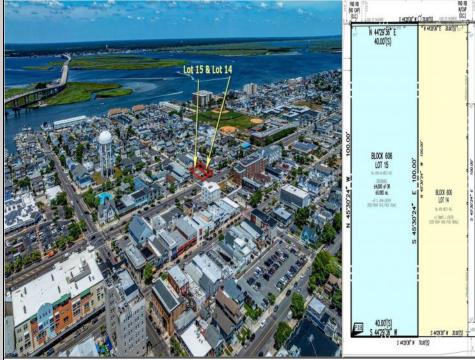

## COMMENTS

TWO VACANT LOTS - Here is your rare chance to purchase TWO lots (40x100 CORNER plus 30x100 adjacent) in one of Ocean City's most dynamic and walkable areas. Situated off an alley, this listed double-lot property boasts at total of 70 feet of desirable CORNER frontage w/100 feet of depth in a cosmopolitan West Ave location which is nestled off a quaint residential family neighborhood, just steps from the vibrant Downtown Shopping District scene, short walk to loads of bayfront water entertainment activities, primary school, public transit & Ocean City\'s soft sandy beaches & boardwalk. Listed property consist of TWO separately deeded lots, which are also each listed separately (corner for \$850K & adjacent for \$750K), and presents a strong value proposition in a high-demand area ideal for developers or investors looking to build a mixed-use space (subject to approvals).Buy ONE LOT or Buy TWO !! Lot is zoned for residential/mixed use development in the DIB zone, which opens up a ton of fabulous opportunities! Or, opt to build 2 Single Family Homes w/top floors to have open bay views. Mixed use allows you to combine your multiple residential units with bonus commercial space! Sell off all your units, or keep & rent some for your own use!! Prospective tenants for your commercial units may include Professional Offices, Kitchen cabinetry & Bath showroom, retail sales, Health Care Facilities, Banks, Restaurants & Storage, Churches...You Name It! If combined, these two lots would provide you a whopping 70x100 CORNER lot (7,000 sq ft) for an optional one large mixed use building - but each it also listed & may be sold separately. Clean Phase 1, surveys, separate deeds with clean title are all ready for a quick close. Whether you're envisioning a