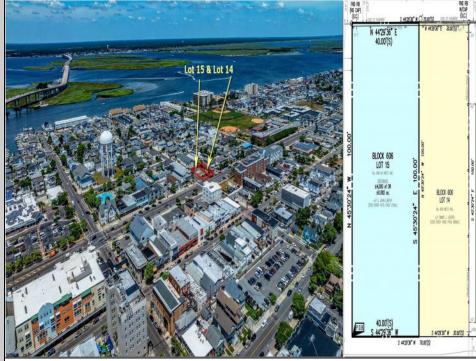

## COMMENTS

TWO VACANT LOTS - Here is your rare chance to purchase TWO lots (40x100 CORNER plus 30x100 adjacent) in one of Ocean City's most dynamic and walkable areas. Situated off an alley, this listed double-lot property boasts at total of 70 feet of desirable CORNER frontage w/100 feet of depth in a cosmopolitan West Ave location which is nestled off a quaint residential family neighborhood, just steps from the vibrant Downtown Shopping District scene, short walk to loads of bayfront water entertainment activities, primary school, public transit & Ocean City\'s soft sandy beaches & boardwalk. Listed property consist of TWO separately deeded lots, which are also each listed separately (corner for \$850K & adjacent for \$750K), and presents a strong value proposition in a high-demand area ideal for developers or investors looking to build a mixed-use space (subject to approvals).Buy ONE LOT or Buy TWO!! Lot is zoned for residential/mixed use development in the DIB zone, which opens up a ton of fabulous opportunities! Or, opt to build 2 Single Family Homes w/top floors to have open bay views. Mixed use allows you to combine your multiple residential units with bonus commercial space! Sell off all your units, or keep & rent some for your own use!! Prospective tenants for your commercial units may include Professional Offices, Kitchen cabinetry & Bath showroom, retail sales, Health Care Facilities, Banks, Restaurants & Storage, Churches...You Name It! If combined, these two lots would provide you a whopping 70x100 CORNER lot (7,000 sq ft) for an optional one large mixed use building - but each it also listed & may be sold separately. Clean Phase 1, surveys, separate deeds with clean title are all ready for a quick close. Whether you're envisioning a