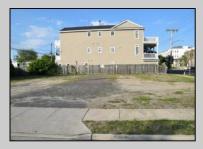

## **COMMENTS**

TWO VACANT LOTS - Here is your rare chance to purchase TWO lots (40x100 CORNER plus 30x100 adjacent) in one of Ocean City's most dynamic and walkable areas. Situated off an alley, this listed double-lot property boasts at total of 70 feet of desirable CORNER frontage w/100 feet of depth in a cosmopolitan West Ave location which is nestled off a quaint residential family neighborhood, just steps from the vibrant Downtown Shopping District scene, short walk to loads of bayfront water entertainment activities, primary school, public transit & Ocean City\'s soft sandy beaches & boardwalk. Listed property consist of TWO separately deeded lots, which are also each listed separately (corner for \$850K & adjacent for \$750K), and presents a strong value proposition in a high-demand area ideal for developers or investors looking to build a mixed-use space (subject to approvals). Buy ONE LOT or Buy TWO!! Lot is zoned for residential/mixed use development in the DIB zone, which opens up a ton of fabulous opportunities! Or, opt to build 2 Single Family Homes w/top floors to have open bay views. Mixed use allows you to combine your multiple residential units with bonus commercial space! Sell off all your units, or keep & rent some for your own use!! Prospective tenants for your commercial units may include Professional Offices, Kitchen cabinetry & Bath showroom, retail sales, Health Care Facilities, Banks, Restaurants & Storage, Churches...You Name It! If combined, these two lots would provide you a whopping 70x100 CORNER lot (7,000 sq ft) for an optional one large mixed use building - but each it also listed & may be sold separately. Clean Phase 1, surveys, separate deeds with clean title are all ready for a quick close. Whether you're envisioning a