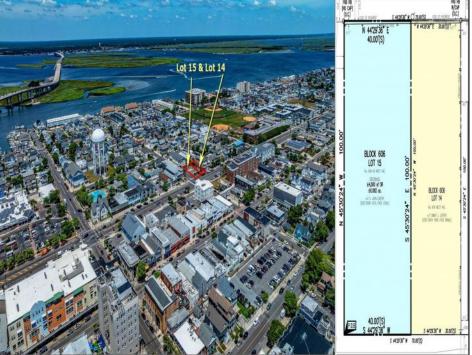

## **COMMENTS**

TWO VACANT LOTS - Here is your rare chance to purchase TWO lots (40x100 CORNER plus 30x100 adjacent) in one of Ocean City's most dynamic and walkable areas. Situated off an alley, this listed double-lot property boasts at total of 70 feet of desirable CORNER frontage w/100 feet of depth in a cosmopolitan West Ave location which is nestled off a quaint residential family neighborhood, just steps from the vibrant Downtown Shopping District scene, short walk to loads of bayfront water entertainment activities, primary school, public transit & Ocean City\'s soft sandy beaches & boardwalk. Listed property consist of TWO separately deeded lots, which are also each listed separately (corner for \$850K & adjacent for \$750K), and presents a strong value proposition in a high-demand area ideal for developers or investors looking to build a mixed-use space (subject to approvals). Buy ONE LOT or Buy TWO!! Lot is zoned for residential/mixed use development in the DIB zone, which opens up a ton of fabulous opportunities! Or, opt to build 2 Single Family Homes w/top floors to have open bay views. Mixed use allows you to combine your multiple residential units with bonus commercial space! Sell off all your units, or keep & rent some for your own use!! Prospective tenants for your commercial units may include Professional Offices, Kitchen cabinetry & Bath showroom, retail sales, Health Care Facilities, Banks, Restaurants & Storage, Churches...You Name It! If combined, these two lots would provide you a whopping 70x100 CORNER lot (7,000 sq ft) for an optional one large mixed use building - but each it also listed & may be sold separately. Clean Phase 1, surveys, separate deeds with clean title are all ready for a quick close. Whether you\'re envisioning a