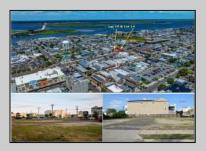

## **COMMENTS**

TWO VACANT LOTS - Here is your rare chance to purchase TWO lots (40x100 CORNER plus 30x100 adjacent) in one of Ocean City's most dynamic and walkable areas. Situated off an alley, this listed double-lot property boasts at total of 70 feet of desirable CORNER frontage w/100 feet of depth in a cosmopolitan West Ave location which is nestled off a quaint residential family neighborhood, just steps from the vibrant Downtown Shopping District scene, short walk to loads of bayfront water entertainment activities, primary school, public transit & Ocean City\'s soft sandy beaches & boardwalk. Listed property consist of TWO separately deeded lots, which are also each listed separately (corner for \$850K & adjacent for \$750K), and presents a strong value proposition in a high-demand area ideal for developers or investors looking to build a mixed-use space (subject to approvals). Buy ONE LOT or Buy TWO!! Lot is zoned for residential/mixed use development in the DIB zone, which opens up a ton of fabulous opportunities! Or, opt to build 2 Single Family Homes w/top floors to have open bay views. Mixed use allows you to combine your multiple residential units with bonus commercial space! Sell off all your units, or keep & rent some for your own use!! Prospective tenants for your commercial units may include Professional Offices, Kitchen cabinetry & Bath showroom, retail sales, Health Care Facilities, Banks, Restaurants & Storage, Churches...You Name It! If combined, these two lots would provide you a whopping 70x100 CORNER lot (7,000 sq ft) for an optional one large mixed use building - but each it also listed & may be sold separately. Clean Phase 1, surveys, separate deeds with clean title are all ready for a quick close. Whether you\'re envisioning a