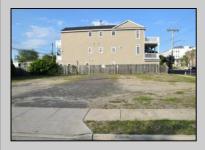

## **COMMENTS**

TWO VACANT LOTS - Here is your rare chance to purchase TWO lots (40x100 CORNER plus 30x100 adjacent) in one of Ocean City's most dynamic and walkable areas. Situated off an alley, this listed double-lot property boasts at total of 70 feet of desirable CORNER frontage w/100 feet of depth in a cosmopolitan West Ave location which is nestled off a quaint residential family neighborhood, just steps from the vibrant Downtown Shopping District scene, short walk to loads of bayfront water entertainment activities, primary school, public transit & Ocean City\'s soft sandy beaches & boardwalk. Listed property consist of TWO separately deeded lots, which are also each listed separately (corner for \$850K & adjacent for \$750K), and presents a strong value proposition in a high-demand area ideal for developers or investors looking to build a mixed-use space (subject to approvals). Buy ONE LOT or Buy TWO!! Lot is zoned for residential/mixed use development in the DIB zone, which opens up a ton of fabulous opportunities! Or, opt to build 2 Single Family Homes w/top floors to have open bay views. Mixed use allows you to combine your multiple residential units with bonus commercial space! Sell off all your units, or keep & rent some for your own use!! Prospective tenants for your commercial units may include Professional Offices, Kitchen cabinetry & Bath showroom, retail sales, Health Care Facilities, Banks, Restaurants & Storage, Churches...You Name It! If combined, these two lots would provide you a whopping 70x100 CORNER lot (7,000 sq ft) for an optional one large mixed use building - but each it also listed & may be sold separately. Clean Phase 1, surveys, separate deeds with clean title are all ready for a quick close. Whether you\'re envisioning a