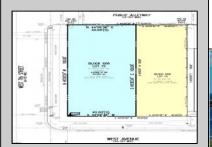

## **COMMENTS**

TWO VACANT LOTS - Here is your rare chance to purchase TWO lots (40x100 CORNER plus 30x100 adjacent) in one of Ocean City's most dynamic and walkable areas. Situated off an alley, this listed double-lot property boasts at total of 70 feet of desirable CORNER frontage w/100 feet of depth in a cosmopolitan West Ave location which is nestled off a quaint residential family neighborhood, just steps from the vibrant Downtown Shopping District scene, short walk to loads of bayfront water entertainment activities, primary school, public transit & Ocean City\'s soft sandy beaches & boardwalk. Listed property consist of TWO separately deeded lots, which are also each listed separately (corner for \$850K & adjacent for \$750K), and presents a strong value proposition in a high-demand area ideal for developers or investors looking to build a mixed-use space (subject to approvals). Buy ONE LOT or Buy TWO!! Lot is zoned for residential/mixed use development in the DIB zone, which opens up a ton of fabulous opportunities! Or, opt to build 2 Single Family Homes w/top floors to have open bay views. Mixed use allows you to combine your multiple residential units with bonus commercial space! Sell off all your units, or keep & rent some for your own use!! Prospective tenants for your commercial units may include Professional Offices, Kitchen cabinetry & Bath showroom, retail sales, Health Care Facilities, Banks, Restaurants & Storage, Churches...You Name It! If combined, these two lots would provide you a whopping 70x100 CORNER lot (7,000 sq ft) for an optional one large mixed use building - but each it also listed & may be sold separately. Clean Phase 1, surveys, separate deeds with clean title are all ready for a quick close. Whether you\'re envisioning a