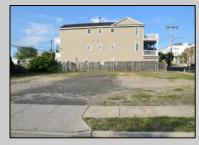

## COMMENTS

TWO VACANT LOTS - Here is your rare chance to purchase TWO lots (40x100 CORNER plus 30x100 adjacent) in one of Ocean City's most dynamic and walkable areas. Situated off an alley, this listed double-lot property boasts at total of 70 feet of desirable CORNER frontage w/100 feet of depth in a cosmopolitan West Ave location which is nestled off a quaint residential family neighborhood, just steps from the vibrant Downtown Shopping District scene, short walk to loads of bayfront water entertainment activities, primary school, public transit & Ocean City\'s soft sandy beaches & boardwalk. Listed property consist of TWO separately deeded lots, which are also each listed separately (corner for \$850K & adjacent for \$750K), and presents a strong value proposition in a high-demand area ideal for developers or investors looking to build a mixed-use space (subject to approvals).Buy ONE LOT or Buy TWO !! Lot is zoned for residential/mixed use development in the DIB zone, which opens up a ton of fabulous opportunities! Or, opt to build 2 Single Family Homes w/top floors to have open bay views. Mixed use allows you to combine your multiple residential units with bonus commercial space! Sell off all your units, or keep & rent some for your own use!! Prospective tenants for your commercial units may include Professional Offices, Kitchen cabinetry & Bath showroom, retail sales, Health Care Facilities, Banks, Restaurants & Storage, Churches...You Name It! If combined, these two lots would provide you a whopping 70x100 CORNER lot (7,000 sq ft) for an optional one large mixed use building - but each it also listed & may be sold separately. Clean Phase 1, surveys, separate deeds with clean title are all ready for a quick close. Whether you're envisioning a