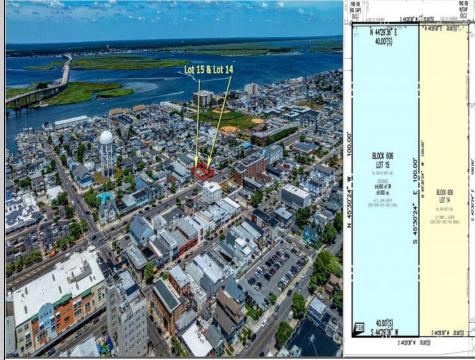

## COMMENTS

TWO VACANT LOTS - Here is your rare chance to purchase TWO lots (40x100 CORNER plus 30x100 adjacent) in one of Ocean City's most dynamic and walkable areas. Situated off an alley, this listed double-lot property boasts at total of 70 feet of desirable CORNER frontage w/100 feet of depth in a cosmopolitan West Ave location which is nestled off a quaint residential family neighborhood, just steps from the vibrant Downtown Shopping District scene, short walk to loads of bayfront water entertainment activities, primary school, public transit & Ocean City\'s soft sandy beaches & boardwalk. Listed property consist of TWO separately deeded lots, which are also each listed separately (corner for \$850K & adjacent for \$750K), and presents a strong value proposition in a high-demand area ideal for developers or investors looking to build a mixed-use space (subject to approvals).Buy ONE LOT or Buy TWO !! Lot is zoned for residential/mixed use development in the DIB zone, which opens up a ton of fabulous opportunities! Or, opt to build 2 Single Family Homes w/top floors to have open bay views. Mixed use allows you to combine your multiple residential units with bonus commercial space! Sell off all your units, or keep & rent some for your own use!! Prospective tenants for your commercial units may include Professional Offices, Kitchen cabinetry & Bath showroom, retail sales, Health Care Facilities, Banks, Restaurants & Storage, Churches...You Name It! If combined, these two lots would provide you a whopping 70x100 CORNER lot (7,000 sq ft) for an optional one large mixed use building - but each it also listed & may be sold separately. Clean Phase 1, surveys, separate deeds with clean title are all ready for a quick close. Whether you're envisioning a