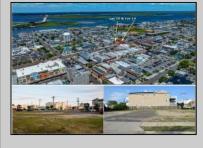

## COMMENTS

TWO VACANT LOTS - Here is your rare chance to purchase TWO lots (40x100 CORNER plus 30x100 adjacent) in one of Ocean City's most dynamic and walkable areas. Situated off an alley, this listed double-lot property boasts at total of 70 feet of desirable CORNER frontage w/100 feet of depth in a cosmopolitan West Ave location which is nestled off a quaint residential family neighborhood, just steps from the vibrant Downtown Shopping District scene, short walk to loads of bayfront water entertainment activities, primary school, public transit & Ocean City\'s soft sandy beaches & boardwalk. Listed property consist of TWO separately deeded lots, which are also each listed separately (corner for \$850K & adjacent for \$750K), and presents a strong value proposition in a high-demand area ideal for developers or investors looking to build a mixed-use space (subject to approvals).Buy ONE LOT or Buy TWO !! Lot is zoned for residential/mixed use development in the DIB zone, which opens up a ton of fabulous opportunities! Or, opt to build 2 Single Family Homes w/top floors to have open bay views. Mixed use allows you to combine your multiple residential units with bonus commercial space! Sell off all your units, or keep & rent some for your own use!! Prospective tenants for your commercial units may include Professional Offices, Kitchen cabinetry & Bath showroom, retail sales, Health Care Facilities, Banks, Restaurants & Storage, Churches...You Name It! If combined, these two lots would provide you a whopping 70x100 CORNER lot (7,000 sq ft) for an optional one large mixed use building - but each it also listed & may be sold separately. Clean Phase 1, surveys, separate deeds with clean title are all ready for a quick close. Whether you're envisioning a