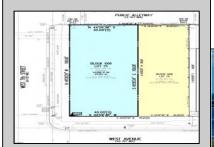

## **COMMENTS**

TWO VACANT LOTS - Here is your rare chance to purchase TWO lots (40x100 CORNER plus 30x100 adjacent) in one of Ocean City's most dynamic and walkable areas. Situated off an alley, this listed double-lot property boasts at total of 70 feet of desirable CORNER frontage w/100 feet of depth in a cosmopolitan West Ave location which is nestled off a quaint residential family neighborhood, just steps from the vibrant Downtown Shopping District scene, short walk to loads of bayfront water entertainment activities, primary school, public transit & Ocean City\'s soft sandy beaches & boardwalk. Listed property consist of TWO separately deeded lots, which are also each listed separately (corner for \$850K & adjacent for \$750K), and presents a strong value proposition in a high-demand area ideal for developers or investors looking to build a mixed-use space (subject to approvals). Buy ONE LOT or Buy TWO!! Lot is zoned for residential/mixed use development in the DIB zone, which opens up a ton of fabulous opportunities! Or, opt to build 2 Single Family Homes w/top floors to have open bay views. Mixed use allows you to combine your multiple residential units with bonus commercial space! Sell off all your units, or keep & rent some for your own use!! Prospective tenants for your commercial units may include Professional Offices, Kitchen cabinetry & Bath showroom, retail sales, Health Care Facilities, Banks, Restaurants & Storage, Churches...You Name It! If combined, these two lots would provide you a whopping 70x100 CORNER lot (7,000 sq ft) for an optional one large mixed use building - but each it also listed & may be sold separately. Clean Phase 1, surveys, separate deeds with clean title are all ready for a quick close. Whether you're envisioning a