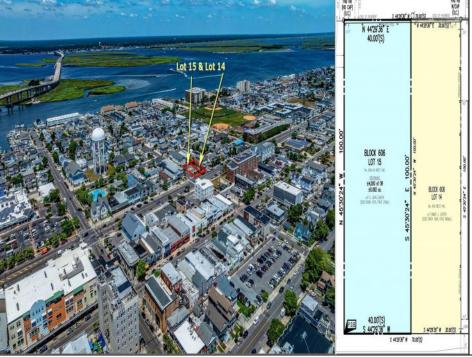

## **COMMENTS**

TWO VACANT LOTS - Here is your rare chance to purchase TWO lots (40x100 CORNER plus 30x100 adjacent) in one of Ocean City's most dynamic and walkable areas. Situated off an alley, this listed double-lot property boasts at total of 70 feet of desirable CORNER frontage w/100 feet of depth in a cosmopolitan West Ave location which is nestled off a quaint residential family neighborhood, just steps from the vibrant Downtown Shopping District scene, short walk to loads of bayfront water entertainment activities, primary school, public transit & Ocean City\'s soft sandy beaches & boardwalk. Listed property consist of TWO separately deeded lots, which are also each listed separately (corner for \$850K & adjacent for \$750K), and presents a strong value proposition in a high-demand area ideal for developers or investors looking to build a mixed-use space (subject to approvals). Buy ONE LOT or Buy TWO!! Lot is zoned for residential/mixed use development in the DIB zone, which opens up a ton of fabulous opportunities! Or, opt to build 2 Single Family Homes w/top floors to have open bay views. Mixed use allows you to combine your multiple residential units with bonus commercial space! Sell off all your units, or keep & rent some for your own use!! Prospective tenants for your commercial units may include Professional Offices, Kitchen cabinetry & Bath showroom, retail sales, Health Care Facilities, Banks, Restaurants & Storage, Churches...You Name It! If combined, these two lots would provide you a whopping 70x100 CORNER lot (7,000 sq ft) for an optional one large mixed use building - but each it also listed & may be sold separately. Clean Phase 1, surveys, separate deeds with clean title are all ready for a quick close. Whether you're envisioning a