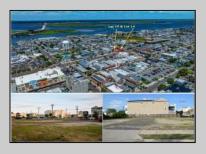

## **COMMENTS**

TWO VACANT LOTS - Here is your rare chance to purchase TWO lots (40x100 CORNER plus 30x100 adjacent) in one of Ocean City's most dynamic and walkable areas. Situated off an alley, this listed double-lot property boasts at total of 70 feet of desirable CORNER frontage w/100 feet of depth in a cosmopolitan West Ave location which is nestled off a quaint residential family neighborhood, just steps from the vibrant Downtown Shopping District scene, short walk to loads of bayfront water entertainment activities, primary school, public transit & Ocean City\'s soft sandy beaches & boardwalk. Listed property consist of TWO separately deeded lots, which are also each listed separately (corner for \$850K & adjacent for \$750K), and presents a strong value proposition in a high-demand area ideal for developers or investors looking to build a mixed-use space (subject to approvals). Buy ONE LOT or Buy TWO!! Lot is zoned for residential/mixed use development in the DIB zone, which opens up a ton of fabulous opportunities! Or, opt to build 2 Single Family Homes w/top floors to have open bay views. Mixed use allows you to combine your multiple residential units with bonus commercial space! Sell off all your units, or keep & rent some for your own use!! Prospective tenants for your commercial units may include Professional Offices, Kitchen cabinetry & Bath showroom, retail sales, Health Care Facilities, Banks, Restaurants & Storage, Churches...You Name It! If combined, these two lots would provide you a whopping 70x100 CORNER lot (7,000 sq ft) for an optional one large mixed use building - but each it also listed & may be sold separately. Clean Phase 1, surveys, separate deeds with clean title are all ready for a quick close. Whether you're envisioning a