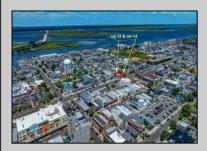

## **COMMENTS**

TWO VACANT LOTS - Here is your rare chance to purchase TWO lots (40x100 CORNER plus 30x100 adjacent) in one of Ocean City's most dynamic and walkable areas. Situated off an alley, this listed double-lot property boasts at total of 70 feet of desirable CORNER frontage w/100 feet of depth in a cosmopolitan West Ave location which is nestled off a quaint residential family neighborhood, just steps from the vibrant Downtown Shopping District scene, short walk to loads of bayfront water entertainment activities, primary school, public transit & Ocean City\'s soft sandy beaches & boardwalk. Listed property consist of TWO separately deeded lots, which are also each listed separately (corner for \$850K & adjacent for \$750K), and presents a strong value proposition in a high-demand area ideal for developers or investors looking to build a mixed-use space (subject to approvals). Buy ONE LOT or Buy TWO!! Lot is zoned for residential/mixed use development in the DIB zone, which opens up a ton of fabulous opportunities! Or, opt to build 2 Single Family Homes w/top floors to have open bay views. Mixed use allows you to combine your multiple residential units with bonus commercial space! Sell off all your units, or keep & rent some for your own use!! Prospective tenants for your commercial units may include Professional Offices, Kitchen cabinetry & Bath showroom, retail sales, Health Care Facilities, Banks, Restaurants & Storage, Churches...You Name It! If combined, these two lots would provide you a whopping 70x100 CORNER lot (7,000 sq ft) for an optional one large mixed use building - but each it also listed & may be sold separately. Clean Phase 1, surveys, separate deeds with clean title are all ready for a quick close. Whether you're envisioning a