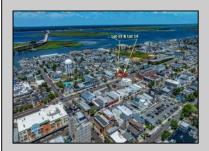

## **COMMENTS**

TWO VACANT LOTS - Here is your rare chance to purchase TWO lots (40x100 CORNER plus 30x100 adjacent) in one of Ocean City's most dynamic and walkable areas. Situated off an alley, this listed double-lot property boasts at total of 70 feet of desirable CORNER frontage w/100 feet of depth in a cosmopolitan West Ave location which is nestled off a quaint residential family neighborhood, just steps from the vibrant Downtown Shopping District scene, short walk to loads of bayfront water entertainment activities, primary school, public transit & Ocean City\'s soft sandy beaches & boardwalk. Listed property consist of TWO separately deeded lots, which are also each listed separately (corner for \$850K & adjacent for \$750K), and presents a strong value proposition in a high-demand area ideal for developers or investors looking to build a mixed-use space (subject to approvals). Buy ONE LOT or Buy TWO!! Lot is zoned for residential/mixed use development in the DIB zone, which opens up a ton of fabulous opportunities! Or, opt to build 2 Single Family Homes w/top floors to have open bay views. Mixed use allows you to combine your multiple residential units with bonus commercial space! Sell off all your units, or keep & rent some for your own use!! Prospective tenants for your commercial units may include Professional Offices, Kitchen cabinetry & Bath showroom, retail sales, Health Care Facilities, Banks, Restaurants & Storage, Churches...You Name It! If combined, these two lots would provide you a whopping 70x100 CORNER lot (7,000 sq ft) for an optional one large mixed use building - but each it also listed & may be sold separately. Clean Phase 1, surveys, separate deeds with clean title are all ready for a quick close. Whether you're envisioning a