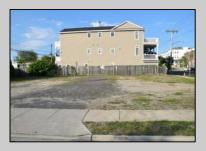

## **COMMENTS**

TWO VACANT LOTS - Here is your rare chance to purchase TWO lots (40x100 CORNER plus 30x100 adjacent) in one of Ocean City's most dynamic and walkable areas. Situated off an alley, this listed double-lot property boasts at total of 70 feet of desirable CORNER frontage w/100 feet of depth in a cosmopolitan West Ave location which is nestled off a quaint residential family neighborhood, just steps from the vibrant Downtown Shopping District scene, short walk to loads of bayfront water entertainment activities, primary school, public transit & Ocean City\'s soft sandy beaches & boardwalk. Listed property consist of TWO separately deeded lots, which are also each listed separately (corner for \$850K & adjacent for \$750K), and presents a strong value proposition in a high-demand area ideal for developers or investors looking to build a mixed-use space (subject to approvals). Buy ONE LOT or Buy TWO!! Lot is zoned for residential/mixed use development in the DIB zone, which opens up a ton of fabulous opportunities! Or, opt to build 2 Single Family Homes w/top floors to have open bay views. Mixed use allows you to combine your multiple residential units with bonus commercial space! Sell off all your units, or keep & rent some for your own use!! Prospective tenants for your commercial units may include Professional Offices, Kitchen cabinetry & Bath showroom, retail sales, Health Care Facilities, Banks, Restaurants & Storage, Churches...You Name It! If combined, these two lots would provide you a whopping 70x100 CORNER lot (7,000 sq ft) for an optional one large mixed use building - but each it also listed & may be sold separately. Clean Phase 1, surveys, separate deeds with clean title are all ready for a quick close. Whether you're envisioning a