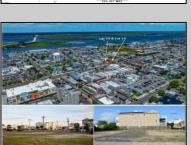

## **COMMENTS**

TWO VACANT LOTS - Here is your rare chance to purchase TWO lots (40x100 CORNER plus 30x100 adjacent) in one of Ocean City's most dynamic and walkable areas. Situated off an alley, this listed double-lot property boasts at total of 70 feet of desirable CORNER frontage w/100 feet of depth in a cosmopolitan West Ave location which is nestled off a quaint residential family neighborhood, just steps from the vibrant Downtown Shopping District scene, short walk to loads of bayfront water entertainment activities, primary school, public transit & Ocean City\'s soft sandy beaches & boardwalk. Listed property consist of TWO separately deeded lots, which are also each listed separately (corner for \$850K & adjacent for \$750K), and presents a strong value proposition in a high-demand area ideal for developers or investors looking to build a mixed-use space (subject to approvals). Buy ONE LOT or Buy TWO!! Lot is zoned for residential/mixed use development in the DIB zone, which opens up a ton of fabulous opportunities! Or, opt to build 2 Single Family Homes w/top floors to have open bay views. Mixed use allows you to combine your multiple residential units with bonus commercial space! Sell off all your units, or keep & rent some for your own use!! Prospective tenants for your commercial units may include Professional Offices, Kitchen cabinetry & Bath showroom, retail sales, Health Care Facilities, Banks, Restaurants & Storage, Churches...You Name It! If combined, these two lots would provide you a whopping 70x100 CORNER lot (7,000 sq ft) for an optional one large mixed use building - but each it also listed & may be sold separately. Clean Phase 1, surveys, separate deeds with clean title are all ready for a quick close. Whether you're envisioning a