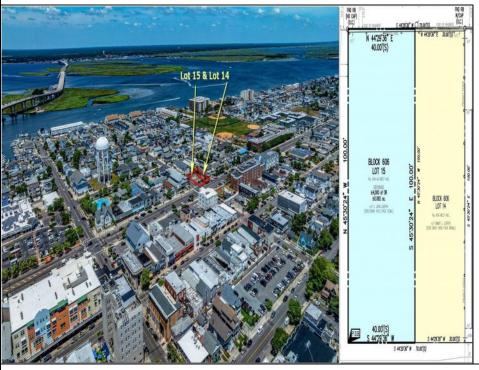

## **COMMENTS**

TWO VACANT LOTS - Here is your rare chance to purchase TWO lots (40x100 CORNER plus 30x100 adjacent) in one of Ocean City's most dynamic and walkable areas. Situated off an alley, this listed double-lot property boasts at total of 70 feet of desirable CORNER frontage w/100 feet of depth in a cosmopolitan West Ave location which is nestled off a quaint residential family neighborhood, just steps from the vibrant Downtown Shopping District scene, short walk to loads of bayfront water entertainment activities, primary school, public transit & Ocean City\'s soft sandy beaches & boardwalk. Listed property consist of TWO separately deeded lots, which are also each listed separately (corner for \$850K & adjacent for \$750K), and presents a strong value proposition in a high-demand area ideal for developers or investors looking to build a mixed-use space (subject to approvals). Buy ONE LOT or Buy TWO!! Lot is zoned for residential/mixed use development in the DIB zone, which opens up a ton of fabulous opportunities! Or, opt to build 2 Single Family Homes w/top floors to have open bay views. Mixed use allows you to combine your multiple residential units with bonus commercial space! Sell off all your units, or keep & rent some for your own use!! Prospective tenants for your commercial units may include Professional Offices, Kitchen cabinetry & Bath showroom, retail sales, Health Care Facilities, Banks, Restaurants & Storage, Churches...You Name It! If combined, these two lots would provide you a whopping 70x100 CORNER lot (7,000 sq ft) for an optional one large mixed use building - but each it also listed & may be sold separately. Clean Phase 1, surveys, separate deeds with clean title are all ready for a quick close. Whether you're envisioning a