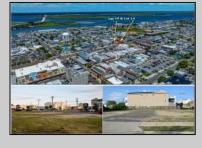

## COMMENTS

TWO VACANT LOTS - Here is your rare chance to purchase TWO lots (40x100 CORNER plus 30x100 adjacent) in one of Ocean City's most dynamic and walkable areas. Situated off an alley, this listed double-lot property boasts at total of 70 feet of desirable CORNER frontage w/100 feet of depth in a cosmopolitan West Ave location which is nestled off a quaint residential family neighborhood, just steps from the vibrant Downtown Shopping District scene, short walk to loads of bayfront water entertainment activities, primary school, public transit & Ocean City\'s soft sandy beaches & boardwalk. Listed property consist of TWO separately deeded lots, which are also each listed separately (corner for \$850K & adjacent for \$750K), and presents a strong value proposition in a high-demand area ideal for developers or investors looking to build a mixed-use space (subject to approvals).Buy ONE LOT or Buy TWO!! Lot is zoned for residential/mixed use development in the DIB zone, which opens up a ton of fabulous opportunities! Or, opt to build 2 Single Family Homes w/top floors to have open bay views. Mixed use allows you to combine your multiple residential units with bonus commercial space! Sell off all your units, or keep & rent some for your own use!! Prospective tenants for your commercial units may include Professional Offices, Kitchen cabinetry & Bath showroom, retail sales, Health Care Facilities, Banks, Restaurants & Storage, Churches...You Name It! If combined, these two lots would provide you a whopping 70x100 CORNER lot (7,000 sq ft) for an optional one large mixed use building - but each it also listed & may be sold separately. Clean Phase 1, surveys, separate deeds with clean title are all ready for a quick close. Whether you're envisioning a