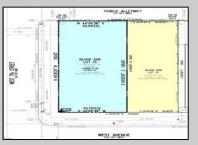

## COMMENTS

TWO VACANT LOTS - Here is your rare chance to purchase TWO lots (40x100 CORNER plus 30x100 adjacent) in one of Ocean City's most dynamic and walkable areas. Situated off an alley, this listed double-lot property boasts at total of 70 feet of desirable CORNER frontage w/100 feet of depth in a cosmopolitan West Ave location which is nestled off a quaint residential family neighborhood, just steps from the vibrant Downtown Shopping District scene, short walk to loads of bayfront water entertainment activities, primary school, public transit & Ocean City\'s soft sandy beaches & boardwalk. Listed property consist of TWO separately deeded lots, which are also each listed separately (corner for \$850K & adjacent for \$750K), and presents a strong value proposition in a high-demand area ideal for developers or investors looking to build a mixed-use space (subject to approvals).Buy ONE LOT or Buy TWO!! Lot is zoned for residential/mixed use development in the DIB zone, which opens up a ton of fabulous opportunities! Or, opt to build 2 Single Family Homes w/top floors to have open bay views. Mixed use allows you to combine your multiple residential units with bonus commercial space! Sell off all your units, or keep & rent some for your own use!! Prospective tenants for your commercial units may include Professional Offices, Kitchen cabinetry & Bath showroom, retail sales, Health Care Facilities, Banks, Restaurants & Storage, Churches...You Name It! If combined, these two lots would provide you a whopping 70x100 CORNER lot (7,000 sq ft) for an optional one large mixed use building - but each it also listed & may be sold separately. Clean Phase 1, surveys, separate deeds with clean title are all ready for a quick close. Whether you're envisioning a