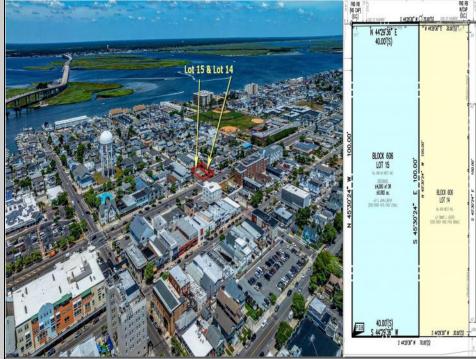

## COMMENTS

TWO VACANT LOTS - Here is your rare chance to purchase TWO lots (40x100 CORNER plus 30x100 adjacent) in one of Ocean City's most dynamic and walkable areas. Situated off an alley, this listed double-lot property boasts at total of 70 feet of desirable CORNER frontage w/100 feet of depth in a cosmopolitan West Ave location which is nestled off a quaint residential family neighborhood, just steps from the vibrant Downtown Shopping District scene, short walk to loads of bayfront water entertainment activities, primary school, public transit & Ocean City\'s soft sandy beaches & boardwalk. Listed property consist of TWO separately deeded lots, which are also each listed separately (corner for \$850K & adjacent for \$750K), and presents a strong value proposition in a high-demand area ideal for developers or investors looking to build a mixed-use space (subject to approvals).Buy ONE LOT or Buy TWO!! Lot is zoned for residential/mixed use development in the DIB zone, which opens up a ton of fabulous opportunities! Or, opt to build 2 Single Family Homes w/top floors to have open bay views. Mixed use allows you to combine your multiple residential units with bonus commercial space! Sell off all your units, or keep & rent some for your own use!! Prospective tenants for your commercial units may include Professional Offices, Kitchen cabinetry & Bath showroom, retail sales, Health Care Facilities, Banks, Restaurants & Storage, Churches...You Name It! If combined, these two lots would provide you a whopping 70x100 CORNER lot (7,000 sq ft) for an optional one large mixed use building - but each it also listed & may be sold separately. Clean Phase 1, surveys, separate deeds with clean title are all ready for a quick close. Whether you're envisioning a