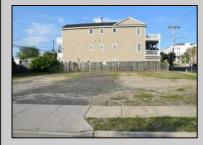

## COMMENTS

TWO VACANT LOTS - Here is your rare chance to purchase TWO lots (40x100 CORNER plus 30x100 adjacent) in one of Ocean City's most dynamic and walkable areas. Situated off an alley, this listed double-lot property boasts at total of 70 feet of desirable CORNER frontage w/100 feet of depth in a cosmopolitan West Ave location which is nestled off a quaint residential family neighborhood, just steps from the vibrant Downtown Shopping District scene, short walk to loads of bayfront water entertainment activities, primary school, public transit & Ocean City\'s soft sandy beaches & boardwalk. Listed property consist of TWO separately deeded lots, which are also each listed separately (corner for \$850K & adjacent for \$750K), and presents a strong value proposition in a high-demand area ideal for developers or investors looking to build a mixed-use space (subject to approvals).Buy ONE LOT or Buy TWO !! Lot is zoned for residential/mixed use development in the DIB zone, which opens up a ton of fabulous opportunities! Or, opt to build 2 Single Family Homes w/top floors to have open bay views. Mixed use allows you to combine your multiple residential units with bonus commercial space! Sell off all your units, or keep & rent some for your own use!! Prospective tenants for your commercial units may include Professional Offices, Kitchen cabinetry & Bath showroom, retail sales, Health Care Facilities, Banks, Restaurants & Storage, Churches...You Name It! If combined, these two lots would provide you a whopping 70x100 CORNER lot (7,000 sq ft) for an optional one large mixed use building - but each it also listed & may be sold separately. Clean Phase 1, surveys, separate deeds with clean title are all ready for a quick close. Whether you're envisioning a