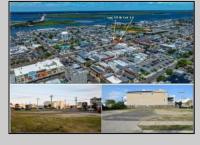

## COMMENTS

TWO VACANT LOTS - Here is your rare chance to purchase TWO lots (40x100 CORNER plus 30x100 adjacent) in one of Ocean City's most dynamic and walkable areas. Situated off an alley, this listed double-lot property boasts at total of 70 feet of desirable CORNER frontage w/100 feet of depth in a cosmopolitan West Ave location which is nestled off a quaint residential family neighborhood, just steps from the vibrant Downtown Shopping District scene, short walk to loads of bayfront water entertainment activities, primary school, public transit & Ocean City\'s soft sandy beaches & boardwalk. Listed property consist of TWO separately deeded lots, which are also each listed separately (corner for \$850K & adjacent for \$750K), and presents a strong value proposition in a high-demand area ideal for developers or investors looking to build a mixed-use space (subject to approvals).Buy ONE LOT or Buy TWO !! Lot is zoned for residential/mixed use development in the DIB zone, which opens up a ton of fabulous opportunities! Or, opt to build 2 Single Family Homes w/top floors to have open bay views. Mixed use allows you to combine your multiple residential units with bonus commercial space! Sell off all your units, or keep & rent some for your own use!! Prospective tenants for your commercial units may include Professional Offices, Kitchen cabinetry & Bath showroom, retail sales, Health Care Facilities, Banks, Restaurants & Storage, Churches...You Name It! If combined, these two lots would provide you a whopping 70x100 CORNER lot (7,000 sq ft) for an optional one large mixed use building - but each it also listed & may be sold separately. Clean Phase 1, surveys, separate deeds with clean title are all ready for a quick close. Whether you're envisioning a