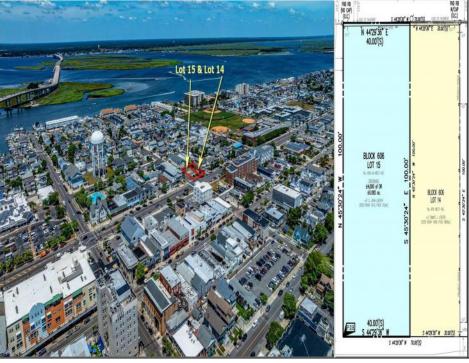

## **COMMENTS**

TWO VACANT LOTS - Here is your rare chance to purchase TWO lots (40x100 CORNER plus 30x100 adjacent) in one of Ocean City's most dynamic and walkable areas. Situated off an alley, this listed double-lot property boasts at total of 70 feet of desirable CORNER frontage w/100 feet of depth in a cosmopolitan West Ave location which is nestled off a quaint residential family neighborhood, just steps from the vibrant Downtown Shopping District scene, short walk to loads of bayfront water entertainment activities, primary school, public transit & Ocean City\'s soft sandy beaches & boardwalk. Listed property consist of TWO separately deeded lots, which are also each listed separately (corner for \$850K & adjacent for \$750K), and presents a strong value proposition in a high-demand area ideal for developers or investors looking to build a mixed-use space (subject to approvals). Buy ONE LOT or Buy TWO!! Lot is zoned for residential/mixed use development in the DIB zone, which opens up a ton of fabulous opportunities! Or, opt to build 2 Single Family Homes w/top floors to have open bay views. Mixed use allows you to combine your multiple residential units with bonus commercial space! Sell off all your units, or keep & rent some for your own use!! Prospective tenants for your commercial units may include Professional Offices, Kitchen cabinetry & Bath showroom, retail sales, Health Care Facilities, Banks, Restaurants & Storage, Churches...You Name It! If combined, these two lots would provide you a whopping 70x100 CORNER lot (7,000 sq ft) for an optional one large mixed use building - but each it also listed & may be sold separately. Clean Phase 1, surveys, separate deeds with clean title are all ready for a quick close. Whether you're envisioning a