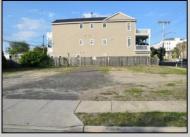

## **COMMENTS**

TWO VACANT LOTS - Here is your rare chance to purchase TWO lots (40x100 CORNER plus 30x100 adjacent) in one of Ocean City's most dynamic and walkable areas. Situated off an alley, this listed double-lot property boasts at total of 70 feet of desirable CORNER frontage w/100 feet of depth in a cosmopolitan West Ave location which is nestled off a quaint residential family neighborhood, just steps from the vibrant Downtown Shopping District scene, short walk to loads of bayfront water entertainment activities, primary school, public transit & Ocean City\'s soft sandy beaches & boardwalk. Listed property consist of TWO separately deeded lots, which are also each listed separately (corner for \$850K & adjacent for \$750K), and presents a strong value proposition in a high-demand area ideal for developers or investors looking to build a mixed-use space (subject to approvals). Buy ONE LOT or Buy TWO!! Lot is zoned for residential/mixed use development in the DIB zone, which opens up a ton of fabulous opportunities! Or, opt to build 2 Single Family Homes w/top floors to have open bay views. Mixed use allows you to combine your multiple residential units with bonus commercial space! Sell off all your units, or keep & rent some for your own use!! Prospective tenants for your commercial units may include Professional Offices, Kitchen cabinetry & Bath showroom, retail sales, Health Care Facilities, Banks, Restaurants & Storage, Churches...You Name It! If combined, these two lots would provide you a whopping 70x100 CORNER lot (7,000 sq ft) for an optional one large mixed use building - but each it also listed & may be sold separately. Clean Phase 1, surveys, separate deeds with clean title are all ready for a quick close. Whether you're envisioning a