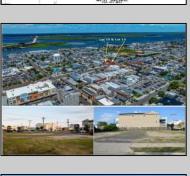

## **COMMENTS**

TWO VACANT LOTS - Here is your rare chance to purchase TWO lots (40x100 CORNER plus 30x100 adjacent) in one of Ocean City's most dynamic and walkable areas. Situated off an alley, this listed double-lot property boasts at total of 70 feet of desirable CORNER frontage w/100 feet of depth in a cosmopolitan West Ave location which is nestled off a quaint residential family neighborhood, just steps from the vibrant Downtown Shopping District scene, short walk to loads of bayfront water entertainment activities, primary school, public transit & Ocean City\'s soft sandy beaches & boardwalk. Listed property consist of TWO separately deeded lots, which are also each listed separately (corner for \$850K & adjacent for \$750K), and presents a strong value proposition in a high-demand area ideal for developers or investors looking to build a mixed-use space (subject to approvals). Buy ONE LOT or Buy TWO!! Lot is zoned for residential/mixed use development in the DIB zone, which opens up a ton of fabulous opportunities! Or, opt to build 2 Single Family Homes w/top floors to have open bay views. Mixed use allows you to combine your multiple residential units with bonus commercial space! Sell off all your units, or keep & rent some for your own use!! Prospective tenants for your commercial units may include Professional Offices, Kitchen cabinetry & Bath showroom, retail sales, Health Care Facilities, Banks, Restaurants & Storage, Churches...You Name It! If combined, these two lots would provide you a whopping 70x100 CORNER lot (7,000 sq ft) for an optional one large mixed use building - but each it also listed & may be sold separately. Clean Phase 1, surveys, separate deeds with clean title are all ready for a quick close. Whether you're envisioning a