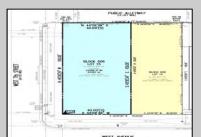

## **COMMENTS**

TWO VACANT LOTS - Here is your rare chance to purchase TWO lots (40x100 CORNER plus 30x100 adjacent) in one of Ocean City's most dynamic and walkable areas. Situated off an alley, this listed double-lot property boasts at total of 70 feet of desirable CORNER frontage w/100 feet of depth in a cosmopolitan West Ave location which is nestled off a quaint residential family neighborhood, just steps from the vibrant Downtown Shopping District scene, short walk to loads of bayfront water entertainment activities, primary school, public transit & Ocean City\'s soft sandy beaches & boardwalk. Listed property consist of TWO separately deeded lots, which are also each listed separately (corner for \$850K & adjacent for \$750K), and presents a strong value proposition in a high-demand area ideal for developers or investors looking to build a mixed-use space (subject to approvals). Buy ONE LOT or Buy TWO!! Lot is zoned for residential/mixed use development in the DIB zone, which opens up a ton of fabulous opportunities! Or, opt to build 2 Single Family Homes w/top floors to have open bay views. Mixed use allows you to combine your multiple residential units with bonus commercial space! Sell off all your units, or keep & rent some for your own use!! Prospective tenants for your commercial units may include Professional Offices, Kitchen cabinetry & Bath showroom, retail sales, Health Care Facilities, Banks, Restaurants & Storage, Churches...You Name It! If combined, these two lots would provide you a whopping 70x100 CORNER lot (7,000 sq ft) for an optional one large mixed use building - but each it also listed & may be sold separately. Clean Phase 1, surveys, separate deeds with clean title are all ready for a quick close. Whether you're envisioning a