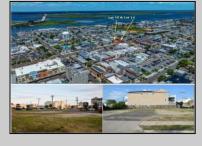

## COMMENTS

TWO VACANT LOTS - Here is your rare chance to purchase TWO lots (40x100 CORNER plus 30x100 adjacent) in one of Ocean City's most dynamic and walkable areas. Situated off an alley, this listed double-lot property boasts at total of 70 feet of desirable CORNER frontage w/100 feet of depth in a cosmopolitan West Ave location which is nestled off a quaint residential family neighborhood, just steps from the vibrant Downtown Shopping District scene, short walk to loads of bayfront water entertainment activities, primary school, public transit & Ocean City\'s soft sandy beaches & boardwalk. Listed property consist of TWO separately deeded lots, which are also each listed separately (corner for \$850K & adjacent for \$750K), and presents a strong value proposition in a high-demand area ideal for developers or investors looking to build a mixed-use space (subject to approvals).Buy ONE LOT or Buy TWO !! Lot is zoned for residential/mixed use development in the DIB zone, which opens up a ton of fabulous opportunities! Or, opt to build 2 Single Family Homes w/top floors to have open bay views. Mixed use allows you to combine your multiple residential units with bonus commercial space! Sell off all your units, or keep & rent some for your own use!! Prospective tenants for your commercial units may include Professional Offices, Kitchen cabinetry & Bath showroom, retail sales, Health Care Facilities, Banks, Restaurants & Storage, Churches...You Name It! If combined, these two lots would provide you a whopping 70x100 CORNER lot (7,000 sq ft) for an optional one large mixed use building - but each it also listed & may be sold separately. Clean Phase 1, surveys, separate deeds with clean title are all ready for a quick close. Whether you're envisioning a