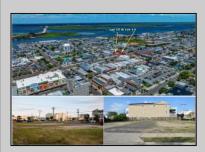

## **COMMENTS**

TWO VACANT LOTS - Here is your rare chance to purchase TWO lots (40x100 CORNER plus 30x100 adjacent) in one of Ocean City's most dynamic and walkable areas. Situated off an alley, this listed double-lot property boasts at total of 70 feet of desirable CORNER frontage w/100 feet of depth in a cosmopolitan West Ave location which is nestled off a quaint residential family neighborhood, just steps from the vibrant Downtown Shopping District scene, short walk to loads of bayfront water entertainment activities, primary school, public transit & Ocean City\'s soft sandy beaches & boardwalk. Listed property consist of TWO separately deeded lots, which are also each listed separately (corner for \$850K & adjacent for \$750K), and presents a strong value proposition in a high-demand area ideal for developers or investors looking to build a mixed-use space (subject to approvals). Buy ONE LOT or Buy TWO!! Lot is zoned for residential/mixed use development in the DIB zone, which opens up a ton of fabulous opportunities! Or, opt to build 2 Single Family Homes w/top floors to have open bay views. Mixed use allows you to combine your multiple residential units with bonus commercial space! Sell off all your units, or keep & rent some for your own use!! Prospective tenants for your commercial units may include Professional Offices, Kitchen cabinetry & Bath showroom, retail sales, Health Care Facilities, Banks, Restaurants & Storage, Churches...You Name It! If combined, these two lots would provide you a whopping 70x100 CORNER lot (7,000 sq ft) for an optional one large mixed use building - but each it also listed & may be sold separately. Clean Phase 1, surveys, separate deeds with clean title are all ready for a quick close. Whether you're envisioning a