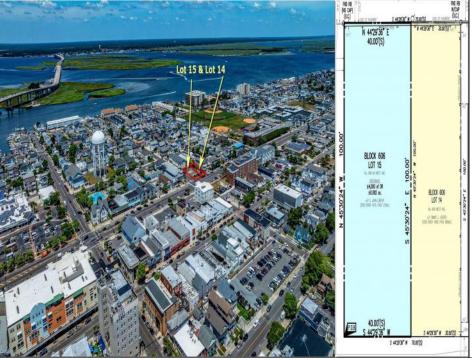

## **COMMENTS**

TWO VACANT LOTS - Here is your rare chance to purchase TWO lots (40x100 CORNER plus 30x100 adjacent) in one of Ocean City's most dynamic and walkable areas. Situated off an alley, this listed double-lot property boasts at total of 70 feet of desirable CORNER frontage w/100 feet of depth in a cosmopolitan West Ave location which is nestled off a quaint residential family neighborhood, just steps from the vibrant Downtown Shopping District scene, short walk to loads of bayfront water entertainment activities, primary school, public transit & Ocean City\'s soft sandy beaches & boardwalk. Listed property consist of TWO separately deeded lots, which are also each listed separately (corner for \$850K & adjacent for \$750K), and presents a strong value proposition in a high-demand area ideal for developers or investors looking to build a mixed-use space (subject to approvals). Buy ONE LOT or Buy TWO!! Lot is zoned for residential/mixed use development in the DIB zone, which opens up a ton of fabulous opportunities! Or, opt to build 2 Single Family Homes w/top floors to have open bay views. Mixed use allows you to combine your multiple residential units with bonus commercial space! Sell off all your units, or keep & rent some for your own use!! Prospective tenants for your commercial units may include Professional Offices, Kitchen cabinetry & Bath showroom, retail sales, Health Care Facilities, Banks, Restaurants & Storage, Churches...You Name It! If combined, these two lots would provide you a whopping 70x100 CORNER lot (7,000 sq ft) for an optional one large mixed use building - but each it also listed & may be sold separately. Clean Phase 1, surveys, separate deeds with clean title are all ready for a quick close. Whether you're envisioning a