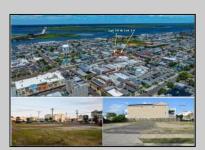

## **COMMENTS**

TWO VACANT LOTS - Here is your rare chance to purchase TWO lots (40x100 CORNER plus 30x100 adjacent) in one of Ocean City's most dynamic and walkable areas. Situated off an alley, this listed double-lot property boasts at total of 70 feet of desirable CORNER frontage w/100 feet of depth in a cosmopolitan West Ave location which is nestled off a quaint residential family neighborhood, just steps from the vibrant Downtown Shopping District scene, short walk to loads of bayfront water entertainment activities, primary school, public transit & Ocean City\'s soft sandy beaches & boardwalk. Listed property consist of TWO separately deeded lots, which are also each listed separately (corner for \$850K & adjacent for \$750K), and presents a strong value proposition in a high-demand area ideal for developers or investors looking to build a mixed-use space (subject to approvals). Buy ONE LOT or Buy TWO!! Lot is zoned for residential/mixed use development in the DIB zone, which opens up a ton of fabulous opportunities! Or, opt to build 2 Single Family Homes w/top floors to have open bay views. Mixed use allows you to combine your multiple residential units with bonus commercial space! Sell off all your units, or keep & rent some for your own use!! Prospective tenants for your commercial units may include Professional Offices, Kitchen cabinetry & Bath showroom, retail sales, Health Care Facilities, Banks, Restaurants & Storage, Churches...You Name It! If combined, these two lots would provide you a whopping 70x100 CORNER lot (7,000 sq ft) for an optional one large mixed use building - but each it also listed & may be sold separately. Clean Phase 1, surveys, separate deeds with clean title are all ready for a quick close. Whether you're envisioning a