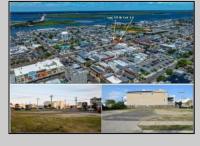

## COMMENTS

TWO VACANT LOTS - Here is your rare chance to purchase TWO lots (40x100 CORNER plus 30x100 adjacent) in one of Ocean City's most dynamic and walkable areas. Situated off an alley, this listed double-lot property boasts at total of 70 feet of desirable CORNER frontage w/100 feet of depth in a cosmopolitan West Ave location which is nestled off a quaint residential family neighborhood, just steps from the vibrant Downtown Shopping District scene, short walk to loads of bayfront water entertainment activities, primary school, public transit & Ocean City\'s soft sandy beaches & boardwalk. Listed property consist of TWO separately deeded lots, which are also each listed separately (corner for \$850K & adjacent for \$750K), and presents a strong value proposition in a high-demand area ideal for developers or investors looking to build a mixed-use space (subject to approvals).Buy ONE LOT or Buy TWO !! Lot is zoned for residential/mixed use development in the DIB zone, which opens up a ton of fabulous opportunities! Or, opt to build 2 Single Family Homes w/top floors to have open bay views. Mixed use allows you to combine your multiple residential units with bonus commercial space! Sell off all your units, or keep & rent some for your own use!! Prospective tenants for your commercial units may include Professional Offices, Kitchen cabinetry & Bath showroom, retail sales, Health Care Facilities, Banks, Restaurants & Storage, Churches...You Name It! If combined, these two lots would provide you a whopping 70x100 CORNER lot (7,000 sq ft) for an optional one large mixed use building - but each it also listed & may be sold separately. Clean Phase 1, surveys, separate deeds with clean title are all ready for a quick close. Whether you're envisioning a