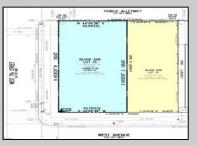

## COMMENTS

TWO VACANT LOTS - Here is your rare chance to purchase TWO lots (40x100 CORNER plus 30x100 adjacent) in one of Ocean City's most dynamic and walkable areas. Situated off an alley, this listed double-lot property boasts at total of 70 feet of desirable CORNER frontage w/100 feet of depth in a cosmopolitan West Ave location which is nestled off a quaint residential family neighborhood, just steps from the vibrant Downtown Shopping District scene, short walk to loads of bayfront water entertainment activities, primary school, public transit & Ocean City\'s soft sandy beaches & boardwalk. Listed property consist of TWO separately deeded lots, which are also each listed separately (corner for \$850K & adjacent for \$750K), and presents a strong value proposition in a high-demand area ideal for developers or investors looking to build a mixed-use space (subject to approvals).Buy ONE LOT or Buy TWO !! Lot is zoned for residential/mixed use development in the DIB zone, which opens up a ton of fabulous opportunities! Or, opt to build 2 Single Family Homes w/top floors to have open bay views. Mixed use allows you to combine your multiple residential units with bonus commercial space! Sell off all your units, or keep & rent some for your own use!! Prospective tenants for your commercial units may include Professional Offices, Kitchen cabinetry & Bath showroom, retail sales, Health Care Facilities, Banks, Restaurants & Storage, Churches...You Name It! If combined, these two lots would provide you a whopping 70x100 CORNER lot (7,000 sq ft) for an optional one large mixed use building - but each it also listed & may be sold separately. Clean Phase 1, surveys, separate deeds with clean title are all ready for a quick close. Whether you're envisioning a