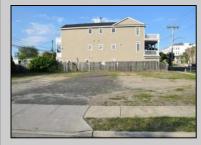

## COMMENTS

TWO VACANT LOTS - Here is your rare chance to purchase TWO lots (40x100 CORNER plus 30x100 adjacent) in one of Ocean City's most dynamic and walkable areas. Situated off an alley, this listed double-lot property boasts at total of 70 feet of desirable CORNER frontage w/100 feet of depth in a cosmopolitan West Ave location which is nestled off a quaint residential family neighborhood, just steps from the vibrant Downtown Shopping District scene, short walk to loads of bayfront water entertainment activities, primary school, public transit & Ocean City\'s soft sandy beaches & boardwalk. Listed property consist of TWO separately deeded lots, which are also each listed separately (corner for \$850K & adjacent for \$750K), and presents a strong value proposition in a high-demand area ideal for developers or investors looking to build a mixed-use space (subject to approvals).Buy ONE LOT or Buy TWO!! Lot is zoned for residential/mixed use development in the DIB zone, which opens up a ton of fabulous opportunities! Or, opt to build 2 Single Family Homes w/top floors to have open bay views. Mixed use allows you to combine your multiple residential units with bonus commercial space! Sell off all your units, or keep & rent some for your own use!! Prospective tenants for your commercial units may include Professional Offices, Kitchen cabinetry & Bath showroom, retail sales, Health Care Facilities, Banks, Restaurants & Storage, Churches...You Name It! If combined, these two lots would provide you a whopping 70x100 CORNER lot (7,000 sq ft) for an optional one large mixed use building - but each it also listed & may be sold separately. Clean Phase 1, surveys, separate deeds with clean title are all ready for a quick close. Whether you're envisioning a