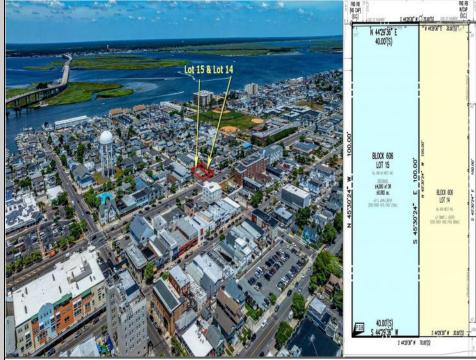

## COMMENTS

TWO VACANT LOTS - Here is your rare chance to purchase TWO lots (40x100 CORNER plus 30x100 adjacent) in one of Ocean City's most dynamic and walkable areas. Situated off an alley, this listed double-lot property boasts at total of 70 feet of desirable CORNER frontage w/100 feet of depth in a cosmopolitan West Ave location which is nestled off a quaint residential family neighborhood, just steps from the vibrant Downtown Shopping District scene, short walk to loads of bayfront water entertainment activities, primary school, public transit & Ocean City\'s soft sandy beaches & boardwalk. Listed property consist of TWO separately deeded lots, which are also each listed separately (corner for \$850K & adjacent for \$750K), and presents a strong value proposition in a high-demand area ideal for developers or investors looking to build a mixed-use space (subject to approvals).Buy ONE LOT or Buy TWO!! Lot is zoned for residential/mixed use development in the DIB zone, which opens up a ton of fabulous opportunities! Or, opt to build 2 Single Family Homes w/top floors to have open bay views. Mixed use allows you to combine your multiple residential units with bonus commercial space! Sell off all your units, or keep & rent some for your own use!! Prospective tenants for your commercial units may include Professional Offices, Kitchen cabinetry & Bath showroom, retail sales, Health Care Facilities, Banks, Restaurants & Storage, Churches...You Name It! If combined, these two lots would provide you a whopping 70x100 CORNER lot (7,000 sq ft) for an optional one large mixed use building - but each it also listed & may be sold separately. Clean Phase 1, surveys, separate deeds with clean title are all ready for a quick close. Whether you're envisioning a