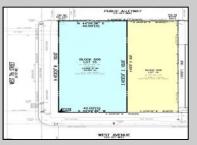

## COMMENTS

TWO VACANT LOTS - Here is your rare chance to purchase TWO lots (40x100 CORNER plus 30x100 adjacent) in one of Ocean City's most dynamic and walkable areas. Situated off an alley, this listed double-lot property boasts at total of 70 feet of desirable CORNER frontage w/100 feet of depth in a cosmopolitan West Ave location which is nestled off a quaint residential family neighborhood, just steps from the vibrant Downtown Shopping District scene, short walk to loads of bayfront water entertainment activities, primary school, public transit & Ocean City\'s soft sandy beaches & boardwalk. Listed property consist of TWO separately deeded lots, which are also each listed separately (corner for \$850K & adjacent for \$750K), and presents a strong value proposition in a high-demand area ideal for developers or investors looking to build a mixed-use space (subject to approvals).Buy ONE LOT or Buy TWO!! Lot is zoned for residential/mixed use development in the DIB zone, which opens up a ton of fabulous opportunities! Or, opt to build 2 Single Family Homes w/top floors to have open bay views. Mixed use allows you to combine your multiple residential units with bonus commercial space! Sell off all your units, or keep & rent some for your own use!! Prospective tenants for your commercial units may include Professional Offices, Kitchen cabinetry & Bath showroom, retail sales, Health Care Facilities, Banks, Restaurants & Storage, Churches...You Name It! If combined, these two lots would provide you a whopping 70x100 CORNER lot (7,000 sq ft) for an optional one large mixed use building - but each it also listed & may be sold separately. Clean Phase 1, surveys, separate deeds with clean title are all ready for a quick close. Whether you're envisioning a