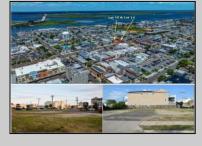

## COMMENTS

TWO VACANT LOTS - Here is your rare chance to purchase TWO lots (40x100 CORNER plus 30x100 adjacent) in one of Ocean City's most dynamic and walkable areas. Situated off an alley, this listed double-lot property boasts at total of 70 feet of desirable CORNER frontage w/100 feet of depth in a cosmopolitan West Ave location which is nestled off a quaint residential family neighborhood, just steps from the vibrant Downtown Shopping District scene, short walk to loads of bayfront water entertainment activities, primary school, public transit & Ocean City\'s soft sandy beaches & boardwalk. Listed property consist of TWO separately deeded lots, which are also each listed separately (corner for \$850K & adjacent for \$750K), and presents a strong value proposition in a high-demand area ideal for developers or investors looking to build a mixed-use space (subject to approvals).Buy ONE LOT or Buy TWO!! Lot is zoned for residential/mixed use development in the DIB zone, which opens up a ton of fabulous opportunities! Or, opt to build 2 Single Family Homes w/top floors to have open bay views. Mixed use allows you to combine your multiple residential units with bonus commercial space! Sell off all your units, or keep & rent some for your own use!! Prospective tenants for your commercial units may include Professional Offices, Kitchen cabinetry & Bath showroom, retail sales, Health Care Facilities, Banks, Restaurants & Storage, Churches...You Name It! If combined, these two lots would provide you a whopping 70x100 CORNER lot (7,000 sq ft) for an optional one large mixed use building - but each it also listed & may be sold separately. Clean Phase 1, surveys, separate deeds with clean title are all ready for a quick close. Whether you're envisioning a