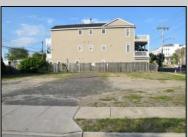

## **COMMENTS**

TWO VACANT LOTS - Here is your rare chance to purchase TWO lots (40x100 CORNER plus 30x100 adjacent) in one of Ocean City's most dynamic and walkable areas. Situated off an alley, this listed double-lot property boasts at total of 70 feet of desirable CORNER frontage w/100 feet of depth in a cosmopolitan West Ave location which is nestled off a quaint residential family neighborhood, just steps from the vibrant Downtown Shopping District scene, short walk to loads of bayfront water entertainment activities, primary school, public transit & Ocean City\'s soft sandy beaches & boardwalk. Listed property consist of TWO separately deeded lots, which are also each listed separately (corner for \$850K & adjacent for \$750K), and presents a strong value proposition in a high-demand area ideal for developers or investors looking to build a mixed-use space (subject to approvals). Buy ONE LOT or Buy TWO!! Lot is zoned for residential/mixed use development in the DIB zone, which opens up a ton of fabulous opportunities! Or, opt to build 2 Single Family Homes w/top floors to have open bay views. Mixed use allows you to combine your multiple residential units with bonus commercial space! Sell off all your units, or keep & rent some for your own use!! Prospective tenants for your commercial units may include Professional Offices, Kitchen cabinetry & Bath showroom, retail sales, Health Care Facilities, Banks, Restaurants & Storage, Churches...You Name It! If combined, these two lots would provide you a whopping 70x100 CORNER lot (7,000 sq ft) for an optional one large mixed use building - but each it also listed & may be sold separately. Clean Phase 1, surveys, separate deeds with clean title are all ready for a quick close. Whether you're envisioning a