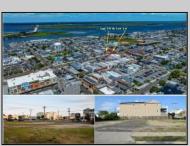

## **COMMENTS**

TWO VACANT LOTS - Here is your rare chance to purchase TWO lots (40x100 CORNER plus 30x100 adjacent) in one of Ocean City's most dynamic and walkable areas. Situated off an alley, this listed double-lot property boasts at total of 70 feet of desirable CORNER frontage w/100 feet of depth in a cosmopolitan West Ave location which is nestled off a quaint residential family neighborhood, just steps from the vibrant Downtown Shopping District scene, short walk to loads of bayfront water entertainment activities, primary school, public transit & Ocean City\'s soft sandy beaches & boardwalk. Listed property consist of TWO separately deeded lots, which are also each listed separately (corner for \$850K & adjacent for \$750K), and presents a strong value proposition in a high-demand area ideal for developers or investors looking to build a mixed-use space (subject to approvals). Buy ONE LOT or Buy TWO!! Lot is zoned for residential/mixed use development in the DIB zone, which opens up a ton of fabulous opportunities! Or, opt to build 2 Single Family Homes w/top floors to have open bay views. Mixed use allows you to combine your multiple residential units with bonus commercial space! Sell off all your units, or keep & rent some for your own use!! Prospective tenants for your commercial units may include Professional Offices, Kitchen cabinetry & Bath showroom, retail sales, Health Care Facilities, Banks, Restaurants & Storage, Churches...You Name It! If combined, these two lots would provide you a whopping 70x100 CORNER lot (7,000 sq ft) for an optional one large mixed use building - but each it also listed & may be sold separately. Clean Phase 1, surveys, separate deeds with clean title are all ready for a quick close. Whether you're envisioning a