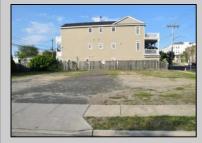

## COMMENTS

TWO VACANT LOTS - Here is your rare chance to purchase TWO lots (40x100 CORNER plus 30x100 adjacent) in one of Ocean City's most dynamic and walkable areas. Situated off an alley, this listed double-lot property boasts at total of 70 feet of desirable CORNER frontage w/100 feet of depth in a cosmopolitan West Ave location which is nestled off a quaint residential family neighborhood, just steps from the vibrant Downtown Shopping District scene, short walk to loads of bayfront water entertainment activities, primary school, public transit & Ocean City\'s soft sandy beaches & boardwalk. Listed property consist of TWO separately deeded lots, which are also each listed separately (corner for \$850K & adjacent for \$750K), and presents a strong value proposition in a high-demand area ideal for developers or investors looking to build a mixed-use space (subject to approvals).Buy ONE LOT or Buy TWO !! Lot is zoned for residential/mixed use development in the DIB zone, which opens up a ton of fabulous opportunities! Or, opt to build 2 Single Family Homes w/top floors to have open bay views. Mixed use allows you to combine your multiple residential units with bonus commercial space! Sell off all your units, or keep & rent some for your own use!! Prospective tenants for your commercial units may include Professional Offices, Kitchen cabinetry & Bath showroom, retail sales, Health Care Facilities, Banks, Restaurants & Storage, Churches...You Name It! If combined, these two lots would provide you a whopping 70x100 CORNER lot (7,000 sq ft) for an optional one large mixed use building - but each it also listed & may be sold separately. Clean Phase 1, surveys, separate deeds with clean title are all ready for a quick close. Whether you're envisioning a