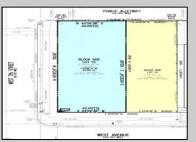

## COMMENTS

TWO VACANT LOTS - Here is your rare chance to purchase TWO lots (40x100 CORNER plus 30x100 adjacent) in one of Ocean City's most dynamic and walkable areas. Situated off an alley, this listed double-lot property boasts at total of 70 feet of desirable CORNER frontage w/100 feet of depth in a cosmopolitan West Ave location which is nestled off a quaint residential family neighborhood, just steps from the vibrant Downtown Shopping District scene, short walk to loads of bayfront water entertainment activities, primary school, public transit & Ocean City\'s soft sandy beaches & boardwalk. Listed property consist of TWO separately deeded lots, which are also each listed separately (corner for \$850K & adjacent for \$750K), and presents a strong value proposition in a high-demand area ideal for developers or investors looking to build a mixed-use space (subject to approvals).Buy ONE LOT or Buy TWO !! Lot is zoned for residential/mixed use development in the DIB zone, which opens up a ton of fabulous opportunities! Or, opt to build 2 Single Family Homes w/top floors to have open bay views. Mixed use allows you to combine your multiple residential units with bonus commercial space! Sell off all your units, or keep & rent some for your own use!! Prospective tenants for your commercial units may include Professional Offices, Kitchen cabinetry & Bath showroom, retail sales, Health Care Facilities, Banks, Restaurants & Storage, Churches...You Name It! If combined, these two lots would provide you a whopping 70x100 CORNER lot (7,000 sq ft) for an optional one large mixed use building - but each it also listed & may be sold separately. Clean Phase 1, surveys, separate deeds with clean title are all ready for a quick close. Whether you're envisioning a