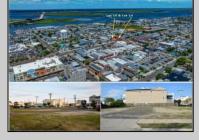

## COMMENTS

TWO VACANT LOTS - Here is your rare chance to purchase TWO lots (40x100 CORNER plus 30x100 adjacent) in one of Ocean City's most dynamic and walkable areas. Situated off an alley, this listed double-lot property boasts at total of 70 feet of desirable CORNER frontage w/100 feet of depth in a cosmopolitan West Ave location which is nestled off a quaint residential family neighborhood, just steps from the vibrant Downtown Shopping District scene, short walk to loads of bayfront water entertainment activities, primary school, public transit & Ocean City\'s soft sandy beaches & boardwalk. Listed property consist of TWO separately deeded lots, which are also each listed separately (corner for \$850K & adjacent for \$750K), and presents a strong value proposition in a high-demand area ideal for developers or investors looking to build a mixed-use space (subject to approvals).Buy ONE LOT or Buy TWO !! Lot is zoned for residential/mixed use development in the DIB zone, which opens up a ton of fabulous opportunities! Or, opt to build 2 Single Family Homes w/top floors to have open bay views. Mixed use allows you to combine your multiple residential units with bonus commercial space! Sell off all your units, or keep & rent some for your own use!! Prospective tenants for your commercial units may include Professional Offices, Kitchen cabinetry & Bath showroom, retail sales, Health Care Facilities, Banks, Restaurants & Storage, Churches...You Name It! If combined, these two lots would provide you a whopping 70x100 CORNER lot (7,000 sq ft) for an optional one large mixed use building - but each it also listed & may be sold separately. Clean Phase 1, surveys, separate deeds with clean title are all ready for a quick close. Whether you're envisioning a