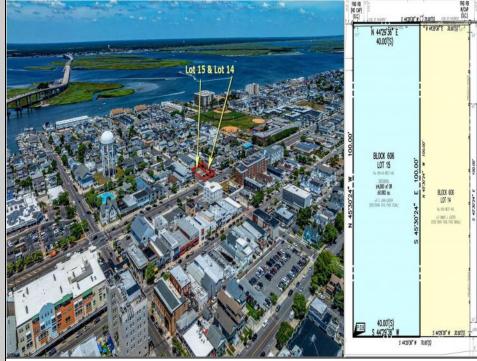

## COMMENTS

TWO VACANT LOTS - Here is your rare chance to purchase TWO lots (40x100 CORNER plus 30x100 adjacent) in one of Ocean City's most dynamic and walkable areas. Situated off an alley, this listed double-lot property boasts at total of 70 feet of desirable CORNER frontage w/100 feet of depth in a cosmopolitan West Ave location which is nestled off a quaint residential family neighborhood, just steps from the vibrant Downtown Shopping District scene, short walk to loads of bayfront water entertainment activities, primary school, public transit & Ocean City\'s soft sandy beaches & boardwalk. Listed property consist of TWO separately deeded lots, which are also each listed separately (corner for \$850K & adjacent for \$750K), and presents a strong value proposition in a high-demand area ideal for developers or investors looking to build a mixed-use space (subject to approvals).Buy ONE LOT or Buy TWO !! Lot is zoned for residential/mixed use development in the DIB zone, which opens up a ton of fabulous opportunities! Or, opt to build 2 Single Family Homes w/top floors to have open bay views. Mixed use allows you to combine your multiple residential units with bonus commercial space! Sell off all your units, or keep & rent some for your own use!! Prospective tenants for your commercial units may include Professional Offices, Kitchen cabinetry & Bath showroom, retail sales, Health Care Facilities, Banks, Restaurants & Storage, Churches...You Name It! If combined, these two lots would provide you a whopping 70x100 CORNER lot (7,000 sq ft) for an optional one large mixed use building - but each it also listed & may be sold separately. Clean Phase 1, surveys, separate deeds with clean title are all ready for a quick close. Whether you're envisioning a