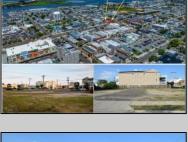

## **COMMENTS**

TWO VACANT LOTS - Here is your rare chance to purchase TWO lots (40x100 CORNER plus 30x100 adjacent) in one of Ocean City's most dynamic and walkable areas. Situated off an alley, this listed double-lot property boasts at total of 70 feet of desirable CORNER frontage w/100 feet of depth in a cosmopolitan West Ave location which is nestled off a quaint residential family neighborhood, just steps from the vibrant Downtown Shopping District scene, short walk to loads of bayfront water entertainment activities, primary school, public transit & Ocean City\'s soft sandy beaches & boardwalk. Listed property consist of TWO separately deeded lots, which are also each listed separately (corner for \$850K & adjacent for \$750K), and presents a strong value proposition in a high-demand area ideal for developers or investors looking to build a mixed-use space (subject to approvals). Buy ONE LOT or Buy TWO!! Lot is zoned for residential/mixed use development in the DIB zone, which opens up a ton of fabulous opportunities! Or, opt to build 2 Single Family Homes w/top floors to have open bay views. Mixed use allows you to combine your multiple residential units with bonus commercial space! Sell off all your units, or keep & rent some for your own use!! Prospective tenants for your commercial units may include Professional Offices, Kitchen cabinetry & Bath showroom, retail sales, Health Care Facilities, Banks, Restaurants & Storage, Churches...You Name It! If combined, these two lots would provide you a whopping 70x100 CORNER lot (7,000 sq ft) for an optional one large mixed use building - but each it also listed & may be sold separately. Clean Phase 1, surveys, separate deeds with clean title are all ready for a quick close. Whether you're envisioning a