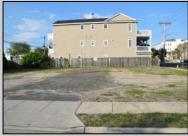

## **COMMENTS**

TWO VACANT LOTS - Here is your rare chance to purchase TWO lots (40x100 CORNER plus 30x100 adjacent) in one of Ocean City's most dynamic and walkable areas. Situated off an alley, this listed double-lot property boasts at total of 70 feet of desirable CORNER frontage w/100 feet of depth in a cosmopolitan West Ave location which is nestled off a quaint residential family neighborhood, just steps from the vibrant Downtown Shopping District scene, short walk to loads of bayfront water entertainment activities, primary school, public transit & Ocean City\'s soft sandy beaches & boardwalk. Listed property consist of TWO separately deeded lots, which are also each listed separately (corner for \$850K & adjacent for \$750K), and presents a strong value proposition in a high-demand area ideal for developers or investors looking to build a mixed-use space (subject to approvals). Buy ONE LOT or Buy TWO!! Lot is zoned for residential/mixed use development in the DIB zone, which opens up a ton of fabulous opportunities! Or, opt to build 2 Single Family Homes w/top floors to have open bay views. Mixed use allows you to combine your multiple residential units with bonus commercial space! Sell off all your units, or keep & rent some for your own use!! Prospective tenants for your commercial units may include Professional Offices, Kitchen cabinetry & Bath showroom, retail sales, Health Care Facilities, Banks, Restaurants & Storage, Churches...You Name It! If combined, these two lots would provide you a whopping 70x100 CORNER lot (7,000 sq ft) for an optional one large mixed use building - but each it also listed & may be sold separately. Clean Phase 1, surveys, separate deeds with clean title are all ready for a quick close. Whether you're envisioning a