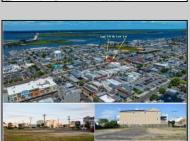

## **COMMENTS**

TWO VACANT LOTS - Here is your rare chance to purchase TWO lots (40x100 CORNER plus 30x100 adjacent) in one of Ocean City's most dynamic and walkable areas. Situated off an alley, this listed double-lot property boasts at total of 70 feet of desirable CORNER frontage w/100 feet of depth in a cosmopolitan West Ave location which is nestled off a quaint residential family neighborhood, just steps from the vibrant Downtown Shopping District scene, short walk to loads of bayfront water entertainment activities, primary school, public transit & Ocean City\'s soft sandy beaches & boardwalk. Listed property consist of TWO separately deeded lots, which are also each listed separately (corner for \$850K & adjacent for \$750K), and presents a strong value proposition in a high-demand area ideal for developers or investors looking to build a mixed-use space (subject to approvals). Buy ONE LOT or Buy TWO!! Lot is zoned for residential/mixed use development in the DIB zone, which opens up a ton of fabulous opportunities! Or, opt to build 2 Single Family Homes w/top floors to have open bay views. Mixed use allows you to combine your multiple residential units with bonus commercial space! Sell off all your units, or keep & rent some for your own use!! Prospective tenants for your commercial units may include Professional Offices, Kitchen cabinetry & Bath showroom, retail sales, Health Care Facilities, Banks, Restaurants & Storage, Churches...You Name It! If combined, these two lots would provide you a whopping 70x100 CORNER lot (7,000 sq ft) for an optional one large mixed use building - but each it also listed & may be sold separately. Clean Phase 1, surveys, separate deeds with clean title are all ready for a quick close. Whether you're envisioning a