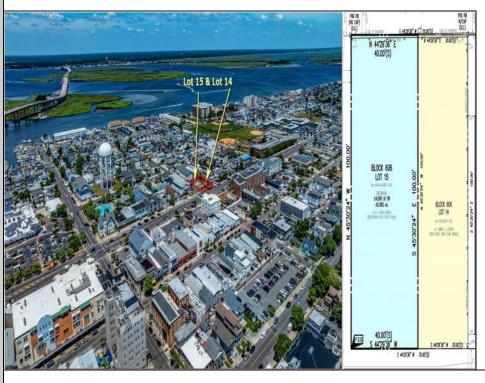

## **COMMENTS**

TWO VACANT LOTS - Here is your rare chance to purchase TWO lots (40x100 CORNER plus 30x100 adjacent) in one of Ocean City's most dynamic and walkable areas. Situated off an alley, this listed double-lot property boasts at total of 70 feet of desirable CORNER frontage w/100 feet of depth in a cosmopolitan West Ave location which is nestled off a quaint residential family neighborhood, just steps from the vibrant Downtown Shopping District scene, short walk to loads of bayfront water entertainment activities, primary school, public transit & Ocean City\'s soft sandy beaches & boardwalk. Listed property consist of TWO separately deeded lots, which are also each listed separately (corner for \$850K & adjacent for \$750K), and presents a strong value proposition in a high-demand area ideal for developers or investors looking to build a mixed-use space (subject to approvals). Buy ONE LOT or Buy TWO!! Lot is zoned for residential/mixed use development in the DIB zone, which opens up a ton of fabulous opportunities! Or, opt to build 2 Single Family Homes w/top floors to have open bay views. Mixed use allows you to combine your multiple residential units with bonus commercial space! Sell off all your units, or keep & rent some for your own use!! Prospective tenants for your commercial units may include Professional Offices, Kitchen cabinetry & Bath showroom, retail sales, Health Care Facilities, Banks, Restaurants & Storage, Churches...You Name It! If combined, these two lots would provide you a whopping 70x100 CORNER lot (7,000 sq ft) for an optional one large mixed use building - but each it also listed & may be sold separately. Clean Phase 1, surveys, separate deeds with clean title are all ready for a quick close. Whether you're envisioning a