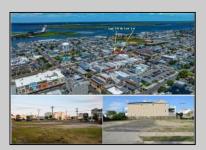

## **COMMENTS**

TWO VACANT LOTS - Here is your rare chance to purchase TWO lots (40x100 CORNER plus 30x100 adjacent) in one of Ocean City's most dynamic and walkable areas. Situated off an alley, this listed double-lot property boasts at total of 70 feet of desirable CORNER frontage w/100 feet of depth in a cosmopolitan West Ave location which is nestled off a quaint residential family neighborhood, just steps from the vibrant Downtown Shopping District scene, short walk to loads of bayfront water entertainment activities, primary school, public transit & Ocean City\'s soft sandy beaches & boardwalk. Listed property consist of TWO separately deeded lots, which are also each listed separately (corner for \$850K & adjacent for \$750K), and presents a strong value proposition in a high-demand area ideal for developers or investors looking to build a mixed-use space (subject to approvals). Buy ONE LOT or Buy TWO!! Lot is zoned for residential/mixed use development in the DIB zone, which opens up a ton of fabulous opportunities! Or, opt to build 2 Single Family Homes w/top floors to have open bay views. Mixed use allows you to combine your multiple residential units with bonus commercial space! Sell off all your units, or keep & rent some for your own use!! Prospective tenants for your commercial units may include Professional Offices, Kitchen cabinetry & Bath showroom, retail sales, Health Care Facilities, Banks, Restaurants & Storage, Churches...You Name It! If combined, these two lots would provide you a whopping 70x100 CORNER lot (7,000 sq ft) for an optional one large mixed use building - but each it also listed & may be sold separately. Clean Phase 1, surveys, separate deeds with clean title are all ready for a quick close. Whether you're envisioning a