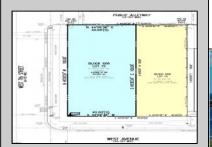

## **COMMENTS**

TWO VACANT LOTS - Here is your rare chance to purchase TWO lots (40x100 CORNER plus 30x100 adjacent) in one of Ocean City's most dynamic and walkable areas. Situated off an alley, this listed double-lot property boasts at total of 70 feet of desirable CORNER frontage w/100 feet of depth in a cosmopolitan West Ave location which is nestled off a quaint residential family neighborhood, just steps from the vibrant Downtown Shopping District scene, short walk to loads of bayfront water entertainment activities, primary school, public transit & Ocean City\'s soft sandy beaches & boardwalk. Listed property consist of TWO separately deeded lots, which are also each listed separately (corner for \$850K & adjacent for \$750K), and presents a strong value proposition in a high-demand area ideal for developers or investors looking to build a mixed-use space (subject to approvals). Buy ONE LOT or Buy TWO!! Lot is zoned for residential/mixed use development in the DIB zone, which opens up a ton of fabulous opportunities! Or, opt to build 2 Single Family Homes w/top floors to have open bay views. Mixed use allows you to combine your multiple residential units with bonus commercial space! Sell off all your units, or keep & rent some for your own use!! Prospective tenants for your commercial units may include Professional Offices, Kitchen cabinetry & Bath showroom, retail sales, Health Care Facilities, Banks, Restaurants & Storage, Churches...You Name It! If combined, these two lots would provide you a whopping 70x100 CORNER lot (7,000 sq ft) for an optional one large mixed use building - but each it also listed & may be sold separately. Clean Phase 1, surveys, separate deeds with clean title are all ready for a quick close. Whether you're envisioning a