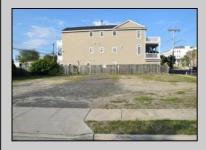

## **COMMENTS**

TWO VACANT LOTS - Here is your rare chance to purchase TWO lots (40x100 CORNER plus 30x100 adjacent) in one of Ocean City's most dynamic and walkable areas. Situated off an alley, this listed double-lot property boasts at total of 70 feet of desirable CORNER frontage w/100 feet of depth in a cosmopolitan West Ave location which is nestled off a quaint residential family neighborhood, just steps from the vibrant Downtown Shopping District scene, short walk to loads of bayfront water entertainment activities, primary school, public transit & Ocean City\'s soft sandy beaches & boardwalk. Listed property consist of TWO separately deeded lots, which are also each listed separately (corner for \$850K & adjacent for \$750K), and presents a strong value proposition in a high-demand area ideal for developers or investors looking to build a mixed-use space (subject to approvals). Buy ONE LOT or Buy TWO!! Lot is zoned for residential/mixed use development in the DIB zone, which opens up a ton of fabulous opportunities! Or, opt to build 2 Single Family Homes w/top floors to have open bay views. Mixed use allows you to combine your multiple residential units with bonus commercial space! Sell off all your units, or keep & rent some for your own use!! Prospective tenants for your commercial units may include Professional Offices, Kitchen cabinetry & Bath showroom, retail sales, Health Care Facilities, Banks, Restaurants & Storage, Churches...You Name It! If combined, these two lots would provide you a whopping 70x100 CORNER lot (7,000 sq ft) for an optional one large mixed use building - but each it also listed & may be sold separately. Clean Phase 1, surveys, separate deeds with clean title are all ready for a quick close. Whether you're envisioning a