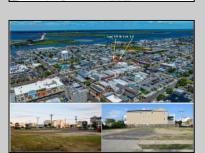

## **COMMENTS**

TWO VACANT LOTS - Here is your rare chance to purchase TWO lots (40x100 CORNER plus 30x100 adjacent) in one of Ocean City's most dynamic and walkable areas. Situated off an alley, this listed double-lot property boasts at total of 70 feet of desirable CORNER frontage w/100 feet of depth in a cosmopolitan West Ave location which is nestled off a quaint residential family neighborhood, just steps from the vibrant Downtown Shopping District scene, short walk to loads of bayfront water entertainment activities, primary school, public transit & Ocean City\'s soft sandy beaches & boardwalk. Listed property consist of TWO separately deeded lots, which are also each listed separately (corner for \$850K & adjacent for \$750K), and presents a strong value proposition in a high-demand area ideal for developers or investors looking to build a mixed-use space (subject to approvals). Buy ONE LOT or Buy TWO!! Lot is zoned for residential/mixed use development in the DIB zone, which opens up a ton of fabulous opportunities! Or, opt to build 2 Single Family Homes w/top floors to have open bay views. Mixed use allows you to combine your multiple residential units with bonus commercial space! Sell off all your units, or keep & rent some for your own use!! Prospective tenants for your commercial units may include Professional Offices, Kitchen cabinetry & Bath showroom, retail sales, Health Care Facilities, Banks, Restaurants & Storage, Churches...You Name It! If combined, these two lots would provide you a whopping 70x100 CORNER lot (7,000 sq ft) for an optional one large mixed use building - but each it also listed & may be sold separately. Clean Phase 1, surveys, separate deeds with clean title are all ready for a quick close. Whether you're envisioning a