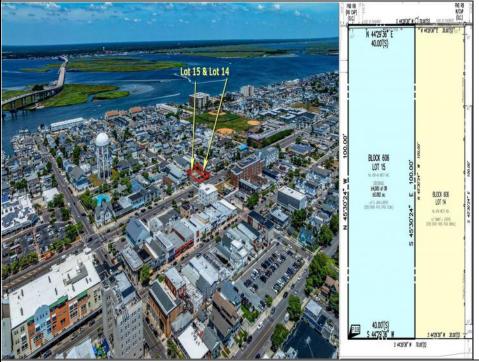

## **COMMENTS**

TWO VACANT LOTS - Here is your rare chance to purchase TWO lots (40x100 CORNER plus 30x100 adjacent) in one of Ocean City's most dynamic and walkable areas. Situated off an alley, this listed double-lot property boasts at total of 70 feet of desirable CORNER frontage w/100 feet of depth in a cosmopolitan West Ave location which is nestled off a quaint residential family neighborhood, just steps from the vibrant Downtown Shopping District scene, short walk to loads of bayfront water entertainment activities, primary school, public transit & Ocean City\'s soft sandy beaches & boardwalk. Listed property consist of TWO separately deeded lots, which are also each listed separately (corner for \$850K & adjacent for \$750K), and presents a strong value proposition in a high-demand area ideal for developers or investors looking to build a mixed-use space (subject to approvals). Buy ONE LOT or Buy TWO!! Lot is zoned for residential/mixed use development in the DIB zone, which opens up a ton of fabulous opportunities! Or, opt to build 2 Single Family Homes w/top floors to have open bay views. Mixed use allows you to combine your multiple residential units with bonus commercial space! Sell off all your units, or keep & rent some for your own use!! Prospective tenants for your commercial units may include Professional Offices, Kitchen cabinetry & Bath showroom, retail sales, Health Care Facilities, Banks, Restaurants & Storage, Churches...You Name It! If combined, these two lots would provide you a whopping 70x100 CORNER lot (7,000 sq ft) for an optional one large mixed use building - but each it also listed & may be sold separately. Clean Phase 1, surveys, separate deeds with clean title are all ready for a quick close. Whether you're envisioning a