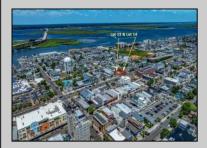

## **COMMENTS**

TWO VACANT LOTS - Here is your rare chance to purchase TWO lots (40x100 CORNER plus 30x100 adjacent) in one of Ocean City's most dynamic and walkable areas. Situated off an alley, this listed double-lot property boasts at total of 70 feet of desirable CORNER frontage w/100 feet of depth in a cosmopolitan West Ave location which is nestled off a quaint residential family neighborhood, just steps from the vibrant Downtown Shopping District scene, short walk to loads of bayfront water entertainment activities, primary school, public transit & Ocean City\'s soft sandy beaches & boardwalk. Listed property consist of TWO separately deeded lots, which are also each listed separately (corner for \$850K & adjacent for \$750K), and presents a strong value proposition in a high-demand area ideal for developers or investors looking to build a mixed-use space (subject to approvals). Buy ONE LOT or Buy TWO!! Lot is zoned for residential/mixed use development in the DIB zone, which opens up a ton of fabulous opportunities! Or, opt to build 2 Single Family Homes w/top floors to have open bay views. Mixed use allows you to combine your multiple residential units with bonus commercial space! Sell off all your units, or keep & rent some for your own use!! Prospective tenants for your commercial units may include Professional Offices, Kitchen cabinetry & Bath showroom, retail sales, Health Care Facilities, Banks, Restaurants & Storage, Churches...You Name It! If combined, these two lots would provide you a whopping 70x100 CORNER lot (7,000 sq ft) for an optional one large mixed use building - but each it also listed & may be sold separately. Clean Phase 1, surveys, separate deeds with clean title are all ready for a quick close. Whether you\re envisioning a