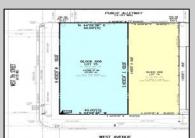

## **COMMENTS**

TWO VACANT LOTS - Here is your rare chance to purchase TWO lots (40x100 CORNER plus 30x100 adjacent) in one of Ocean City's most dynamic and walkable areas. Situated off an alley, this listed double-lot property boasts at total of 70 feet of desirable CORNER frontage w/100 feet of depth in a cosmopolitan West Ave location which is nestled off a quaint residential family neighborhood, just steps from the vibrant Downtown Shopping District scene, short walk to loads of bayfront water entertainment activities, primary school, public transit & Ocean City\'s soft sandy beaches & boardwalk. Listed property consist of TWO separately deeded lots, which are also each listed separately (corner for \$850K & adjacent for \$750K), and presents a strong value proposition in a high-demand area ideal for developers or investors looking to build a mixed-use space (subject to approvals). Buy ONE LOT or Buy TWO!! Lot is zoned for residential/mixed use development in the DIB zone, which opens up a ton of fabulous opportunities! Or, opt to build 2 Single Family Homes w/top floors to have open bay views. Mixed use allows you to combine your multiple residential units with bonus commercial space! Sell off all your units, or keep & rent some for your own use!! Prospective tenants for your commercial units may include Professional Offices, Kitchen cabinetry & Bath showroom, retail sales, Health Care Facilities, Banks, Restaurants & Storage, Churches...You Name It! If combined, these two lots would provide you a whopping 70x100 CORNER lot (7,000 sq ft) for an optional one large mixed use building - but each it also listed & may be sold separately. Clean Phase 1, surveys, separate deeds with clean title are all ready for a quick close. Whether you\re envisioning a