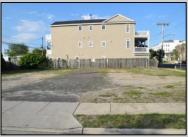

## **COMMENTS**

TWO VACANT LOTS - Here is your rare chance to purchase TWO lots (40x100 CORNER plus 30x100 adjacent) in one of Ocean City's most dynamic and walkable areas. Situated off an alley, this listed double-lot property boasts at total of 70 feet of desirable CORNER frontage w/100 feet of depth in a cosmopolitan West Ave location which is nestled off a quaint residential family neighborhood, just steps from the vibrant Downtown Shopping District scene, short walk to loads of bayfront water entertainment activities, primary school, public transit & Ocean City\'s soft sandy beaches & boardwalk. Listed property consist of TWO separately deeded lots, which are also each listed separately (corner for \$850K & adjacent for \$750K), and presents a strong value proposition in a high-demand area ideal for developers or investors looking to build a mixed-use space (subject to approvals). Buy ONE LOT or Buy TWO!! Lot is zoned for residential/mixed use development in the DIB zone, which opens up a ton of fabulous opportunities! Or, opt to build 2 Single Family Homes w/top floors to have open bay views. Mixed use allows you to combine your multiple residential units with bonus commercial space! Sell off all your units, or keep & rent some for your own use!! Prospective tenants for your commercial units may include Professional Offices, Kitchen cabinetry & Bath showroom, retail sales, Health Care Facilities, Banks, Restaurants & Storage, Churches...You Name It! If combined, these two lots would provide you a whopping 70x100 CORNER lot (7,000 sq ft) for an optional one large mixed use building - but each it also listed & may be sold separately. Clean Phase 1, surveys, separate deeds with clean title are all ready for a quick close. Whether you\re envisioning a