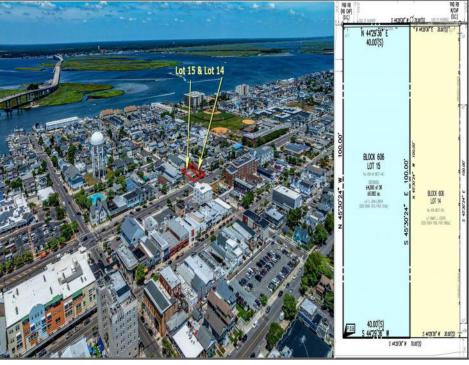

## **COMMENTS**

TWO VACANT LOTS - Here is your rare chance to purchase TWO lots (40x100 CORNER plus 30x100 adjacent) in one of Ocean City's most dynamic and walkable areas. Situated off an alley, this listed double-lot property boasts at total of 70 feet of desirable CORNER frontage w/100 feet of depth in a cosmopolitan West Ave location which is nestled off a quaint residential family neighborhood, just steps from the vibrant Downtown Shopping District scene, short walk to loads of bayfront water entertainment activities, primary school, public transit & Ocean City\'s soft sandy beaches & boardwalk. Listed property consist of TWO separately deeded lots, which are also each listed separately (corner for \$850K & adjacent for \$750K), and presents a strong value proposition in a high-demand area ideal for developers or investors looking to build a mixed-use space (subject to approvals). Buy ONE LOT or Buy TWO!! Lot is zoned for residential/mixed use development in the DIB zone, which opens up a ton of fabulous opportunities! Or, opt to build 2 Single Family Homes w/top floors to have open bay views. Mixed use allows you to combine your multiple residential units with bonus commercial space! Sell off all your units, or keep & rent some for your own use!! Prospective tenants for your commercial units may include Professional Offices, Kitchen cabinetry & Bath showroom, retail sales, Health Care Facilities, Banks, Restaurants & Storage, Churches...You Name It! If combined, these two lots would provide you a whopping 70x100 CORNER lot (7,000 sq ft) for an optional one large mixed use building - but each it also listed & may be sold separately. Clean Phase 1, surveys, separate deeds with clean title are all ready for a quick close. Whether you\re envisioning a