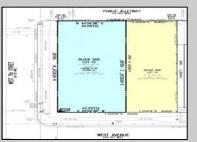

## COMMENTS

TWO VACANT LOTS - Here is your rare chance to purchase TWO lots (40x100 CORNER plus 30x100 adjacent) in one of Ocean City's most dynamic and walkable areas. Situated off an alley, this listed double-lot property boasts at total of 70 feet of desirable CORNER frontage w/100 feet of depth in a cosmopolitan West Ave location which is nestled off a quaint residential family neighborhood, just steps from the vibrant Downtown Shopping District scene, short walk to loads of bayfront water entertainment activities, primary school, public transit & Ocean City\'s soft sandy beaches & boardwalk. Listed property consist of TWO separately deeded lots, which are also each listed separately (corner for \$850K & adjacent for \$750K), and presents a strong value proposition in a high-demand area ideal for developers or investors looking to build a mixed-use space (subject to approvals).Buy ONE LOT or Buy TWO !! Lot is zoned for residential/mixed use development in the DIB zone, which opens up a ton of fabulous opportunities! Or, opt to build 2 Single Family Homes w/top floors to have open bay views. Mixed use allows you to combine your multiple residential units with bonus commercial space! Sell off all your units, or keep & rent some for your own use!! Prospective tenants for your commercial units may include Professional Offices, Kitchen cabinetry & Bath showroom, retail sales, Health Care Facilities, Banks, Restaurants & Storage, Churches...You Name It! If combined, these two lots would provide you a whopping 70x100 CORNER lot (7,000 sq ft) for an optional one large mixed use building - but each it also listed & may be sold separately. Clean Phase 1, surveys, separate deeds with clean title are all ready for a quick close. Whether you're envisioning a