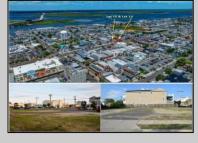

## COMMENTS

TWO VACANT LOTS - Here is your rare chance to purchase TWO lots (40x100 CORNER plus 30x100 adjacent) in one of Ocean City's most dynamic and walkable areas. Situated off an alley, this listed double-lot property boasts at total of 70 feet of desirable CORNER frontage w/100 feet of depth in a cosmopolitan West Ave location which is nestled off a quaint residential family neighborhood, just steps from the vibrant Downtown Shopping District scene, short walk to loads of bayfront water entertainment activities, primary school, public transit & Ocean City\'s soft sandy beaches & boardwalk. Listed property consist of TWO separately deeded lots, which are also each listed separately (corner for \$850K & adjacent for \$750K), and presents a strong value proposition in a high-demand area ideal for developers or investors looking to build a mixed-use space (subject to approvals).Buy ONE LOT or Buy TWO !! Lot is zoned for residential/mixed use development in the DIB zone, which opens up a ton of fabulous opportunities! Or, opt to build 2 Single Family Homes w/top floors to have open bay views. Mixed use allows you to combine your multiple residential units with bonus commercial space! Sell off all your units, or keep & rent some for your own use!! Prospective tenants for your commercial units may include Professional Offices, Kitchen cabinetry & Bath showroom, retail sales, Health Care Facilities, Banks, Restaurants & Storage, Churches...You Name It! If combined, these two lots would provide you a whopping 70x100 CORNER lot (7,000 sq ft) for an optional one large mixed use building - but each it also listed & may be sold separately. Clean Phase 1, surveys, separate deeds with clean title are all ready for a quick close. Whether you're envisioning a