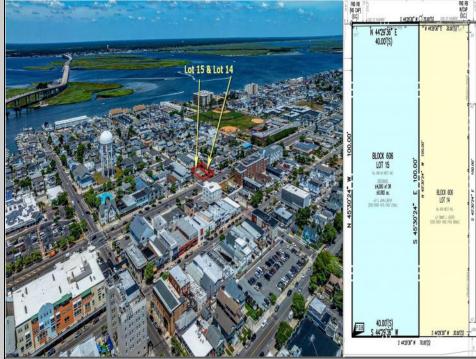

## COMMENTS

TWO VACANT LOTS - Here is your rare chance to purchase TWO lots (40x100 CORNER plus 30x100 adjacent) in one of Ocean City's most dynamic and walkable areas. Situated off an alley, this listed double-lot property boasts at total of 70 feet of desirable CORNER frontage w/100 feet of depth in a cosmopolitan West Ave location which is nestled off a quaint residential family neighborhood, just steps from the vibrant Downtown Shopping District scene, short walk to loads of bayfront water entertainment activities, primary school, public transit & Ocean City\'s soft sandy beaches & boardwalk. Listed property consist of TWO separately deeded lots, which are also each listed separately (corner for \$850K & adjacent for \$750K), and presents a strong value proposition in a high-demand area ideal for developers or investors looking to build a mixed-use space (subject to approvals).Buy ONE LOT or Buy TWO !! Lot is zoned for residential/mixed use development in the DIB zone, which opens up a ton of fabulous opportunities! Or, opt to build 2 Single Family Homes w/top floors to have open bay views. Mixed use allows you to combine your multiple residential units with bonus commercial space! Sell off all your units, or keep & rent some for your own use!! Prospective tenants for your commercial units may include Professional Offices, Kitchen cabinetry & Bath showroom, retail sales, Health Care Facilities, Banks, Restaurants & Storage, Churches...You Name It! If combined, these two lots would provide you a whopping 70x100 CORNER lot (7,000 sq ft) for an optional one large mixed use building - but each it also listed & may be sold separately. Clean Phase 1, surveys, separate deeds with clean title are all ready for a quick close. Whether you're envisioning a