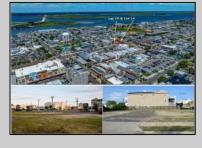

## COMMENTS

TWO VACANT LOTS - Here is your rare chance to purchase TWO lots (40x100 CORNER plus 30x100 adjacent) in one of Ocean City's most dynamic and walkable areas. Situated off an alley, this listed double-lot property boasts at total of 70 feet of desirable CORNER frontage w/100 feet of depth in a cosmopolitan West Ave location which is nestled off a quaint residential family neighborhood, just steps from the vibrant Downtown Shopping District scene, short walk to loads of bayfront water entertainment activities, primary school, public transit & Ocean City\'s soft sandy beaches & boardwalk. Listed property consist of TWO separately deeded lots, which are also each listed separately (corner for \$850K & adjacent for \$750K), and presents a strong value proposition in a high-demand area ideal for developers or investors looking to build a mixed-use space (subject to approvals).Buy ONE LOT or Buy TWO !! Lot is zoned for residential/mixed use development in the DIB zone, which opens up a ton of fabulous opportunities! Or, opt to build 2 Single Family Homes w/top floors to have open bay views. Mixed use allows you to combine your multiple residential units with bonus commercial space! Sell off all your units, or keep & rent some for your own use!! Prospective tenants for your commercial units may include Professional Offices, Kitchen cabinetry & Bath showroom, retail sales, Health Care Facilities, Banks, Restaurants & Storage, Churches...You Name It! If combined, these two lots would provide you a whopping 70x100 CORNER lot (7,000 sq ft) for an optional one large mixed use building - but each it also listed & may be sold separately. Clean Phase 1, surveys, separate deeds with clean title are all ready for a quick close. Whether you're envisioning a