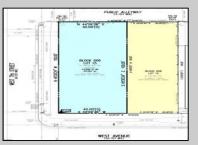

## COMMENTS

TWO VACANT LOTS - Here is your rare chance to purchase TWO lots (40x100 CORNER plus 30x100 adjacent) in one of Ocean City's most dynamic and walkable areas. Situated off an alley, this listed double-lot property boasts at total of 70 feet of desirable CORNER frontage w/100 feet of depth in a cosmopolitan West Ave location which is nestled off a quaint residential family neighborhood, just steps from the vibrant Downtown Shopping District scene, short walk to loads of bayfront water entertainment activities, primary school, public transit & Ocean City\'s soft sandy beaches & boardwalk. Listed property consist of TWO separately deeded lots, which are also each listed separately (corner for \$850K & adjacent for \$750K), and presents a strong value proposition in a high-demand area ideal for developers or investors looking to build a mixed-use space (subject to approvals).Buy ONE LOT or Buy TWO!! Lot is zoned for residential/mixed use development in the DIB zone, which opens up a ton of fabulous opportunities! Or, opt to build 2 Single Family Homes w/top floors to have open bay views. Mixed use allows you to combine your multiple residential units with bonus commercial space! Sell off all your units, or keep & rent some for your own use!! Prospective tenants for your commercial units may include Professional Offices, Kitchen cabinetry & Bath showroom, retail sales, Health Care Facilities, Banks, Restaurants & Storage, Churches...You Name It! If combined, these two lots would provide you a whopping 70x100 CORNER lot (7,000 sq ft) for an optional one large mixed use building - but each it also listed & may be sold separately. Clean Phase 1, surveys, separate deeds with clean title are all ready for a quick close. Whether you/'re envisioning a