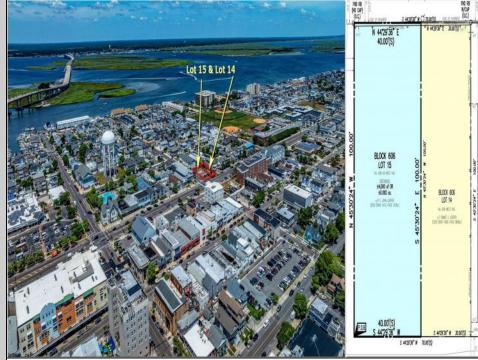

## COMMENTS

TWO VACANT LOTS - Here is your rare chance to purchase TWO lots (40x100 CORNER plus 30x100 adjacent) in one of Ocean City's most dynamic and walkable areas. Situated off an alley, this listed double-lot property boasts at total of 70 feet of desirable CORNER frontage w/100 feet of depth in a cosmopolitan West Ave location which is nestled off a quaint residential family neighborhood, just steps from the vibrant Downtown Shopping District scene, short walk to loads of bayfront water entertainment activities, primary school, public transit & Ocean City\'s soft sandy beaches & boardwalk. Listed property consist of TWO separately deeded lots, which are also each listed separately (corner for \$850K & adjacent for \$750K), and presents a strong value proposition in a high-demand area ideal for developers or investors looking to build a mixed-use space (subject to approvals).Buy ONE LOT or Buy TWO!! Lot is zoned for residential/mixed use development in the DIB zone, which opens up a ton of fabulous opportunities! Or, opt to build 2 Single Family Homes w/top floors to have open bay views. Mixed use allows you to combine your multiple residential units with bonus commercial space! Sell off all your units, or keep & rent some for your own use!! Prospective tenants for your commercial units may include Professional Offices, Kitchen cabinetry & Bath showroom, retail sales, Health Care Facilities, Banks, Restaurants & Storage, Churches...You Name It! If combined, these two lots would provide you a whopping 70x100 CORNER lot (7,000 sq ft) for an optional one large mixed use building - but each it also listed & may be sold separately. Clean Phase 1, surveys, separate deeds with clean title are all ready for a quick close. Whether you/'re envisioning a