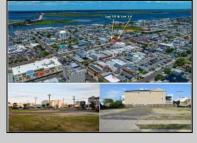

## COMMENTS

TWO VACANT LOTS - Here is your rare chance to purchase TWO lots (40x100 CORNER plus 30x100 adjacent) in one of Ocean City's most dynamic and walkable areas. Situated off an alley, this listed double-lot property boasts at total of 70 feet of desirable CORNER frontage w/100 feet of depth in a cosmopolitan West Ave location which is nestled off a quaint residential family neighborhood, just steps from the vibrant Downtown Shopping District scene, short walk to loads of bayfront water entertainment activities, primary school, public transit & Ocean City\'s soft sandy beaches & boardwalk. Listed property consist of TWO separately deeded lots, which are also each listed separately (corner for \$850K & adjacent for \$750K), and presents a strong value proposition in a high-demand area ideal for developers or investors looking to build a mixed-use space (subject to approvals).Buy ONE LOT or Buy TWO!! Lot is zoned for residential/mixed use development in the DIB zone, which opens up a ton of fabulous opportunities! Or, opt to build 2 Single Family Homes w/top floors to have open bay views. Mixed use allows you to combine your multiple residential units with bonus commercial space! Sell off all your units, or keep & rent some for your own use!! Prospective tenants for your commercial units may include Professional Offices, Kitchen cabinetry & Bath showroom, retail sales, Health Care Facilities, Banks, Restaurants & Storage, Churches...You Name It! If combined, these two lots would provide you a whopping 70x100 CORNER lot (7,000 sq ft) for an optional one large mixed use building - but each it also listed & may be sold separately. Clean Phase 1, surveys, separate deeds with clean title are all ready for a quick close. Whether you/'re envisioning a