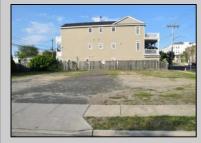

## COMMENTS

TWO VACANT LOTS - Here is your rare chance to purchase TWO lots (40x100 CORNER plus 30x100 adjacent) in one of Ocean City's most dynamic and walkable areas. Situated off an alley, this listed double-lot property boasts at total of 70 feet of desirable CORNER frontage w/100 feet of depth in a cosmopolitan West Ave location which is nestled off a quaint residential family neighborhood, just steps from the vibrant Downtown Shopping District scene, short walk to loads of bayfront water entertainment activities, primary school, public transit & Ocean City\'s soft sandy beaches & boardwalk. Listed property consist of TWO separately deeded lots, which are also each listed separately (corner for \$850K & adjacent for \$750K), and presents a strong value proposition in a high-demand area ideal for developers or investors looking to build a mixed-use space (subject to approvals).Buy ONE LOT or Buy TWO!! Lot is zoned for residential/mixed use development in the DIB zone, which opens up a ton of fabulous opportunities! Or, opt to build 2 Single Family Homes w/top floors to have open bay views. Mixed use allows you to combine your multiple residential units with bonus commercial space! Sell off all your units, or keep & rent some for your own use!! Prospective tenants for your commercial units may include Professional Offices, Kitchen cabinetry & Bath showroom, retail sales, Health Care Facilities, Banks, Restaurants & Storage, Churches...You Name It! If combined, these two lots would provide you a whopping 70x100 CORNER lot (7,000 sq ft) for an optional one large mixed use building - but each it also listed & may be sold separately. Clean Phase 1, surveys, separate deeds with clean title are all ready for a quick close. Whether you/'re envisioning a