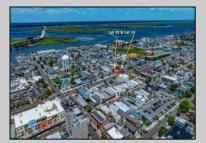

## **COMMENTS**

TWO VACANT LOTS - Here is your rare chance to purchase TWO lots (40x100 CORNER plus 30x100 adjacent) in one of Ocean City's most dynamic and walkable areas. Situated off an alley, this listed double-lot property boasts at total of 70 feet of desirable CORNER frontage w/100 feet of depth in a cosmopolitan West Ave location which is nestled off a quaint residential family neighborhood, just steps from the vibrant Downtown Shopping District scene, short walk to loads of bayfront water entertainment activities, primary school, public transit & Ocean City\'s soft sandy beaches & boardwalk. Listed property consist of TWO separately deeded lots, which are also each listed separately (corner for \$850K & adjacent for \$750K), and presents a strong value proposition in a high-demand area ideal for developers or investors looking to build a mixed-use space (subject to approvals). Buy ONE LOT or Buy TWO!! Lot is zoned for residential/mixed use development in the DIB zone, which opens up a ton of fabulous opportunities! Or, opt to build 2 Single Family Homes w/top floors to have open bay views. Mixed use allows you to combine your multiple residential units with bonus commercial space! Sell off all your units, or keep & rent some for your own use!! Prospective tenants for your commercial units may include Professional Offices, Kitchen cabinetry & Bath showroom, retail sales, Health Care Facilities, Banks, Restaurants & Storage, Churches...You Name It! If combined, these two lots would provide you a whopping 70x100 CORNER lot (7,000 sq ft) for an optional one large mixed use building - but each it also listed & may be sold separately. Clean Phase 1, surveys, separate deeds with clean title are all ready for a quick close. Whether you're envisioning a