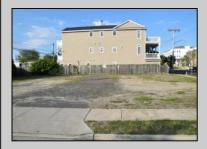

## **COMMENTS**

TWO VACANT LOTS - Here is your rare chance to purchase TWO lots (40x100 CORNER plus 30x100 adjacent) in one of Ocean City's most dynamic and walkable areas. Situated off an alley, this listed double-lot property boasts at total of 70 feet of desirable CORNER frontage w/100 feet of depth in a cosmopolitan West Ave location which is nestled off a quaint residential family neighborhood, just steps from the vibrant Downtown Shopping District scene, short walk to loads of bayfront water entertainment activities, primary school, public transit & Ocean City\'s soft sandy beaches & boardwalk. Listed property consist of TWO separately deeded lots, which are also each listed separately (corner for \$850K & adjacent for \$750K), and presents a strong value proposition in a high-demand area ideal for developers or investors looking to build a mixed-use space (subject to approvals). Buy ONE LOT or Buy TWO!! Lot is zoned for residential/mixed use development in the DIB zone, which opens up a ton of fabulous opportunities! Or, opt to build 2 Single Family Homes w/top floors to have open bay views. Mixed use allows you to combine your multiple residential units with bonus commercial space! Sell off all your units, or keep & rent some for your own use!! Prospective tenants for your commercial units may include Professional Offices, Kitchen cabinetry & Bath showroom, retail sales, Health Care Facilities, Banks, Restaurants & Storage, Churches...You Name It! If combined, these two lots would provide you a whopping 70x100 CORNER lot (7,000 sq ft) for an optional one large mixed use building - but each it also listed & may be sold separately. Clean Phase 1, surveys, separate deeds with clean title are all ready for a quick close. Whether you're envisioning a