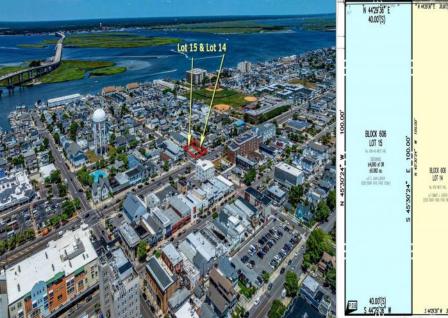

## **COMMENTS**

TWO VACANT LOTS - Here is your rare chance to purchase TWO lots (40x100 CORNER plus 30x100 adjacent) in one of Ocean City's most dynamic and walkable areas. Situated off an alley, this listed double-lot property boasts at total of 70 feet of desirable CORNER frontage w/100 feet of depth in a cosmopolitan West Ave location which is nestled off a quaint residential family neighborhood, just steps from the vibrant Downtown Shopping District scene, short walk to loads of bayfront water entertainment activities, primary school, public transit & Ocean City\'s soft sandy beaches & boardwalk. Listed property consist of TWO separately deeded lots, which are also each listed separately (corner for \$850K & adjacent for \$750K), and presents a strong value proposition in a high-demand area ideal for developers or investors looking to build a mixed-use space (subject to approvals). Buy ONE LOT or Buy TWO!! Lot is zoned for residential/mixed use development in the DIB zone, which opens up a ton of fabulous opportunities! Or, opt to build 2 Single Family Homes w/top floors to have open bay views. Mixed use allows you to combine your multiple residential units with bonus commercial space! Sell off all your units, or keep & rent some for your own use!! Prospective tenants for your commercial units may include Professional Offices, Kitchen cabinetry & Bath showroom, retail sales, Health Care Facilities, Banks, Restaurants & Storage, Churches...You Name It! If combined, these two lots would provide you a whopping 70x100 CORNER lot (7,000 sq ft) for an optional one large mixed use building - but each it also listed & may be sold separately. Clean Phase 1, surveys, separate deeds with clean title are all ready for a quick close. Whether you're envisioning a