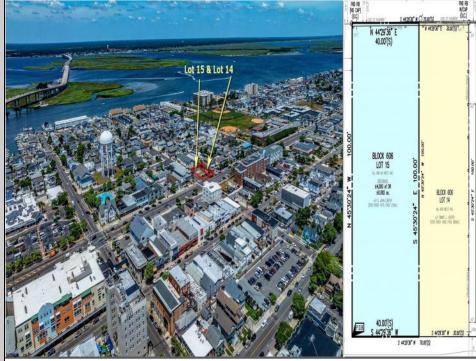

## COMMENTS

TWO VACANT LOTS - Here is your rare chance to purchase TWO lots (40x100 CORNER plus 30x100 adjacent) in one of Ocean City's most dynamic and walkable areas. Situated off an alley, this listed double-lot property boasts at total of 70 feet of desirable CORNER frontage w/100 feet of depth in a cosmopolitan West Ave location which is nestled off a quaint residential family neighborhood, just steps from the vibrant Downtown Shopping District scene, short walk to loads of bayfront water entertainment activities, primary school, public transit & Ocean City\'s soft sandy beaches & boardwalk. Listed property consist of TWO separately deeded lots, which are also each listed separately (corner for \$850K & adjacent for \$750K), and presents a strong value proposition in a high-demand area ideal for developers or investors looking to build a mixed-use space (subject to approvals).Buy ONE LOT or Buy TWO !! Lot is zoned for residential/mixed use development in the DIB zone, which opens up a ton of fabulous opportunities! Or, opt to build 2 Single Family Homes w/top floors to have open bay views. Mixed use allows you to combine your multiple residential units with bonus commercial space! Sell off all your units, or keep & rent some for your own use!! Prospective tenants for your commercial units may include Professional Offices, Kitchen cabinetry & Bath showroom, retail sales, Health Care Facilities, Banks, Restaurants & Storage, Churches...You Name It! If combined, these two lots would provide you a whopping 70x100 CORNER lot (7,000 sq ft) for an optional one large mixed use building - but each it also listed & may be sold separately. Clean Phase 1, surveys, separate deeds with clean title are all ready for a quick close. Whether you're envisioning a