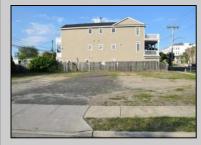

## COMMENTS

TWO VACANT LOTS - Here is your rare chance to purchase TWO lots (40x100 CORNER plus 30x100 adjacent) in one of Ocean City's most dynamic and walkable areas. Situated off an alley, this listed double-lot property boasts at total of 70 feet of desirable CORNER frontage w/100 feet of depth in a cosmopolitan West Ave location which is nestled off a quaint residential family neighborhood, just steps from the vibrant Downtown Shopping District scene, short walk to loads of bayfront water entertainment activities, primary school, public transit & Ocean City\'s soft sandy beaches & boardwalk. Listed property consist of TWO separately deeded lots, which are also each listed separately (corner for \$850K & adjacent for \$750K), and presents a strong value proposition in a high-demand area ideal for developers or investors looking to build a mixed-use space (subject to approvals).Buy ONE LOT or Buy TWO !! Lot is zoned for residential/mixed use development in the DIB zone, which opens up a ton of fabulous opportunities! Or, opt to build 2 Single Family Homes w/top floors to have open bay views. Mixed use allows you to combine your multiple residential units with bonus commercial space! Sell off all your units, or keep & rent some for your own use!! Prospective tenants for your commercial units may include Professional Offices, Kitchen cabinetry & Bath showroom, retail sales, Health Care Facilities, Banks, Restaurants & Storage, Churches...You Name It! If combined, these two lots would provide you a whopping 70x100 CORNER lot (7,000 sq ft) for an optional one large mixed use building - but each it also listed & may be sold separately. Clean Phase 1, surveys, separate deeds with clean title are all ready for a quick close. Whether you're envisioning a