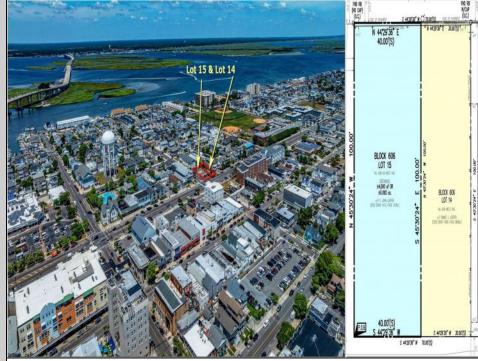

## COMMENTS

TWO VACANT LOTS - Here is your rare chance to purchase TWO lots (40x100 CORNER plus 30x100 adjacent) in one of Ocean City's most dynamic and walkable areas. Situated off an alley, this listed double-lot property boasts at total of 70 feet of desirable CORNER frontage w/100 feet of depth in a cosmopolitan West Ave location which is nestled off a quaint residential family neighborhood, just steps from the vibrant Downtown Shopping District scene, short walk to loads of bayfront water entertainment activities, primary school, public transit & Ocean City\'s soft sandy beaches & boardwalk. Listed property consist of TWO separately deeded lots, which are also each listed separately (corner for \$850K & adjacent for \$750K), and presents a strong value proposition in a high-demand area ideal for developers or investors looking to build a mixed-use space (subject to approvals).Buy ONE LOT or Buy TWO !! Lot is zoned for residential/mixed use development in the DIB zone, which opens up a ton of fabulous opportunities! Or, opt to build 2 Single Family Homes w/top floors to have open bay views. Mixed use allows you to combine your multiple residential units with bonus commercial space! Sell off all your units, or keep & rent some for your own use!! Prospective tenants for your commercial units may include Professional Offices, Kitchen cabinetry & Bath showroom, retail sales, Health Care Facilities, Banks, Restaurants & Storage, Churches...You Name It! If combined, these two lots would provide you a whopping 70x100 CORNER lot (7,000 sq ft) for an optional one large mixed use building - but each it also listed & may be sold separately. Clean Phase 1, surveys, separate deeds with clean title are all ready for a quick close. Whether you're envisioning a