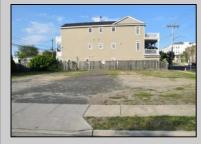

## COMMENTS

TWO VACANT LOTS - Here is your rare chance to purchase TWO lots (40x100 CORNER plus 30x100 adjacent) in one of Ocean City's most dynamic and walkable areas. Situated off an alley, this listed double-lot property boasts at total of 70 feet of desirable CORNER frontage w/100 feet of depth in a cosmopolitan West Ave location which is nestled off a quaint residential family neighborhood, just steps from the vibrant Downtown Shopping District scene, short walk to loads of bayfront water entertainment activities, primary school, public transit & Ocean City\'s soft sandy beaches & boardwalk. Listed property consist of TWO separately deeded lots, which are also each listed separately (corner for \$850K & adjacent for \$750K), and presents a strong value proposition in a high-demand area ideal for developers or investors looking to build a mixed-use space (subject to approvals).Buy ONE LOT or Buy TWO !! Lot is zoned for residential/mixed use development in the DIB zone, which opens up a ton of fabulous opportunities! Or, opt to build 2 Single Family Homes w/top floors to have open bay views. Mixed use allows you to combine your multiple residential units with bonus commercial space! Sell off all your units, or keep & rent some for your own use!! Prospective tenants for your commercial units may include Professional Offices, Kitchen cabinetry & Bath showroom, retail sales, Health Care Facilities, Banks, Restaurants & Storage, Churches...You Name It! If combined, these two lots would provide you a whopping 70x100 CORNER lot (7,000 sq ft) for an optional one large mixed use building - but each it also listed & may be sold separately. Clean Phase 1, surveys, separate deeds with clean title are all ready for a quick close. Whether you're envisioning a