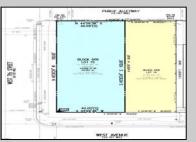

## COMMENTS

TWO VACANT LOTS - Here is your rare chance to purchase TWO lots (40x100 CORNER plus 30x100 adjacent) in one of Ocean City's most dynamic and walkable areas. Situated off an alley, this listed double-lot property boasts at total of 70 feet of desirable CORNER frontage w/100 feet of depth in a cosmopolitan West Ave location which is nestled off a quaint residential family neighborhood, just steps from the vibrant Downtown Shopping District scene, short walk to loads of bayfront water entertainment activities, primary school, public transit & Ocean City\'s soft sandy beaches & boardwalk. Listed property consist of TWO separately deeded lots, which are also each listed separately (corner for \$850K & adjacent for \$750K), and presents a strong value proposition in a high-demand area ideal for developers or investors looking to build a mixed-use space (subject to approvals).Buy ONE LOT or Buy TWO !! Lot is zoned for residential/mixed use development in the DIB zone, which opens up a ton of fabulous opportunities! Or, opt to build 2 Single Family Homes w/top floors to have open bay views. Mixed use allows you to combine your multiple residential units with bonus commercial space! Sell off all your units, or keep & rent some for your own use!! Prospective tenants for your commercial units may include Professional Offices, Kitchen cabinetry & Bath showroom, retail sales, Health Care Facilities, Banks, Restaurants & Storage, Churches...You Name It! If combined, these two lots would provide you a whopping 70x100 CORNER lot (7,000 sq ft) for an optional one large mixed use building - but each it also listed & may be sold separately. Clean Phase 1, surveys, separate deeds with clean title are all ready for a quick close. Whether you're envisioning a