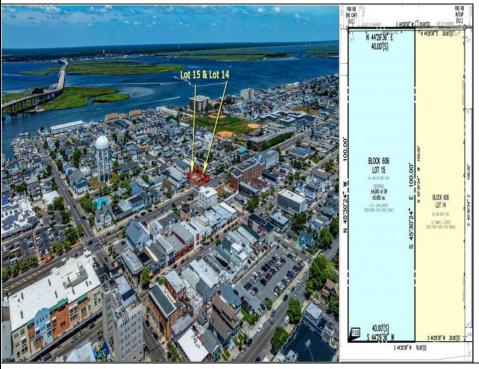

## **COMMENTS**

TWO VACANT LOTS - Here is your rare chance to purchase TWO lots (40x100 CORNER plus 30x100 adjacent) in one of Ocean City's most dynamic and walkable areas. Situated off an alley, this listed double-lot property boasts at total of 70 feet of desirable CORNER frontage w/100 feet of depth in a cosmopolitan West Ave location which is nestled off a quaint residential family neighborhood, just steps from the vibrant Downtown Shopping District scene, short walk to loads of bayfront water entertainment activities, primary school, public transit & Ocean City\'s soft sandy beaches & boardwalk. Listed property consist of TWO separately deeded lots, which are also each listed separately (corner for \$850K & adjacent for \$750K), and presents a strong value proposition in a high-demand area ideal for developers or investors looking to build a mixed-use space (subject to approvals). Buy ONE LOT or Buy TWO!! Lot is zoned for residential/mixed use development in the DIB zone, which opens up a ton of fabulous opportunities! Or, opt to build 2 Single Family Homes w/top floors to have open bay views. Mixed use allows you to combine your multiple residential units with bonus commercial space! Sell off all your units, or keep & rent some for your own use!! Prospective tenants for your commercial units may include Professional Offices, Kitchen cabinetry & Bath showroom, retail sales, Health Care Facilities, Banks, Restaurants & Storage, Churches...You Name It! If combined, these two lots would provide you a whopping 70x100 CORNER lot (7,000 sq ft) for an optional one large mixed use building - but each it also listed & may be sold separately. Clean Phase 1, surveys, separate deeds with clean title are all ready for a quick close. Whether you're envisioning a