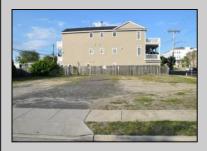

## **COMMENTS**

TWO VACANT LOTS - Here is your rare chance to purchase TWO lots (40x100 CORNER plus 30x100 adjacent) in one of Ocean City's most dynamic and walkable areas. Situated off an alley, this listed double-lot property boasts at total of 70 feet of desirable CORNER frontage w/100 feet of depth in a cosmopolitan West Ave location which is nestled off a quaint residential family neighborhood, just steps from the vibrant Downtown Shopping District scene, short walk to loads of bayfront water entertainment activities, primary school, public transit & Ocean City\'s soft sandy beaches & boardwalk. Listed property consist of TWO separately deeded lots, which are also each listed separately (corner for \$850K & adjacent for \$750K), and presents a strong value proposition in a high-demand area ideal for developers or investors looking to build a mixed-use space (subject to approvals). Buy ONE LOT or Buy TWO!! Lot is zoned for residential/mixed use development in the DIB zone, which opens up a ton of fabulous opportunities! Or, opt to build 2 Single Family Homes w/top floors to have open bay views. Mixed use allows you to combine your multiple residential units with bonus commercial space! Sell off all your units, or keep & rent some for your own use!! Prospective tenants for your commercial units may include Professional Offices, Kitchen cabinetry & Bath showroom, retail sales, Health Care Facilities, Banks, Restaurants & Storage, Churches...You Name It! If combined, these two lots would provide you a whopping 70x100 CORNER lot (7,000 sq ft) for an optional one large mixed use building - but each it also listed & may be sold separately. Clean Phase 1, surveys, separate deeds with clean title are all ready for a quick close. Whether you're envisioning a