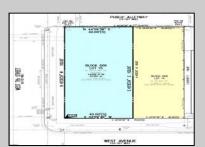

## **COMMENTS**

TWO VACANT LOTS - Here is your rare chance to purchase TWO lots (40x100 CORNER plus 30x100 adjacent) in one of Ocean City's most dynamic and walkable areas. Situated off an alley, this listed double-lot property boasts at total of 70 feet of desirable CORNER frontage w/100 feet of depth in a cosmopolitan West Ave location which is nestled off a quaint residential family neighborhood, just steps from the vibrant Downtown Shopping District scene, short walk to loads of bayfront water entertainment activities, primary school, public transit & Ocean City\'s soft sandy beaches & boardwalk. Listed property consist of TWO separately deeded lots, which are also each listed separately (corner for \$850K & adjacent for \$750K), and presents a strong value proposition in a high-demand area ideal for developers or investors looking to build a mixed-use space (subject to approvals). Buy ONE LOT or Buy TWO!! Lot is zoned for residential/mixed use development in the DIB zone, which opens up a ton of fabulous opportunities! Or, opt to build 2 Single Family Homes w/top floors to have open bay views. Mixed use allows you to combine your multiple residential units with bonus commercial space! Sell off all your units, or keep & rent some for your own use!! Prospective tenants for your commercial units may include Professional Offices, Kitchen cabinetry & Bath showroom, retail sales, Health Care Facilities, Banks, Restaurants & Storage, Churches...You Name It! If combined, these two lots would provide you a whopping 70x100 CORNER lot (7,000 sq ft) for an optional one large mixed use building - but each it also listed & may be sold separately. Clean Phase 1, surveys, separate deeds with clean title are all ready for a quick close. Whether you're envisioning a