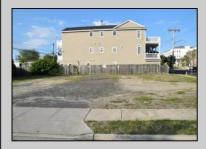

## **COMMENTS**

TWO VACANT LOTS - Here is your rare chance to purchase TWO lots (40x100 CORNER plus 30x100 adjacent) in one of Ocean City's most dynamic and walkable areas. Situated off an alley, this listed double-lot property boasts at total of 70 feet of desirable CORNER frontage w/100 feet of depth in a cosmopolitan West Ave location which is nestled off a quaint residential family neighborhood, just steps from the vibrant Downtown Shopping District scene, short walk to loads of bayfront water entertainment activities, primary school, public transit & Ocean City\'s soft sandy beaches & boardwalk. Listed property consist of TWO separately deeded lots, which are also each listed separately (corner for \$850K & adjacent for \$750K), and presents a strong value proposition in a high-demand area ideal for developers or investors looking to build a mixed-use space (subject to approvals). Buy ONE LOT or Buy TWO!! Lot is zoned for residential/mixed use development in the DIB zone, which opens up a ton of fabulous opportunities! Or, opt to build 2 Single Family Homes w/top floors to have open bay views. Mixed use allows you to combine your multiple residential units with bonus commercial space! Sell off all your units, or keep & rent some for your own use!! Prospective tenants for your commercial units may include Professional Offices, Kitchen cabinetry & Bath showroom, retail sales, Health Care Facilities, Banks, Restaurants & Storage, Churches...You Name It! If combined, these two lots would provide you a whopping 70x100 CORNER lot (7,000 sq ft) for an optional one large mixed use building - but each it also listed & may be sold separately. Clean Phase 1, surveys, separate deeds with clean title are all ready for a quick close. Whether you're envisioning a