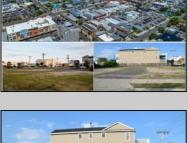

## **COMMENTS**

TWO VACANT LOTS - Here is your rare chance to purchase TWO lots (40x100 CORNER plus 30x100 adjacent) in one of Ocean City's most dynamic and walkable areas. Situated off an alley, this listed double-lot property boasts at total of 70 feet of desirable CORNER frontage w/100 feet of depth in a cosmopolitan West Ave location which is nestled off a quaint residential family neighborhood, just steps from the vibrant Downtown Shopping District scene, short walk to loads of bayfront water entertainment activities, primary school, public transit & Ocean City\'s soft sandy beaches & boardwalk. Listed property consist of TWO separately deeded lots, which are also each listed separately (corner for \$850K & adjacent for \$750K), and presents a strong value proposition in a high-demand area ideal for developers or investors looking to build a mixed-use space (subject to approvals). Buy ONE LOT or Buy TWO!! Lot is zoned for residential/mixed use development in the DIB zone, which opens up a ton of fabulous opportunities! Or, opt to build 2 Single Family Homes w/top floors to have open bay views. Mixed use allows you to combine your multiple residential units with bonus commercial space! Sell off all your units, or keep & rent some for your own use!! Prospective tenants for your commercial units may include Professional Offices, Kitchen cabinetry & Bath showroom, retail sales, Health Care Facilities, Banks, Restaurants & Storage, Churches...You Name It! If combined, these two lots would provide you a whopping 70x100 CORNER lot (7,000 sq ft) for an optional one large mixed use building - but each it also listed & may be sold separately. Clean Phase 1, surveys, separate deeds with clean title are all ready for a quick close. Whether you're envisioning a