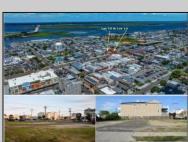

## **COMMENTS**

TWO VACANT LOTS - Here is your rare chance to purchase TWO lots (40x100 CORNER plus 30x100 adjacent) in one of Ocean City's most dynamic and walkable areas. Situated off an alley, this listed double-lot property boasts at total of 70 feet of desirable CORNER frontage w/100 feet of depth in a cosmopolitan West Ave location which is nestled off a quaint residential family neighborhood, just steps from the vibrant Downtown Shopping District scene, short walk to loads of bayfront water entertainment activities, primary school, public transit & Ocean City\'s soft sandy beaches & boardwalk. Listed property consist of TWO separately deeded lots, which are also each listed separately (corner for \$850K & adjacent for \$750K), and presents a strong value proposition in a high-demand area ideal for developers or investors looking to build a mixed-use space (subject to approvals). Buy ONE LOT or Buy TWO!! Lot is zoned for residential/mixed use development in the DIB zone, which opens up a ton of fabulous opportunities! Or, opt to build 2 Single Family Homes w/top floors to have open bay views. Mixed use allows you to combine your multiple residential units with bonus commercial space! Sell off all your units, or keep & rent some for your own use!! Prospective tenants for your commercial units may include Professional Offices, Kitchen cabinetry & Bath showroom, retail sales, Health Care Facilities, Banks, Restaurants & Storage, Churches...You Name It! If combined, these two lots would provide you a whopping 70x100 CORNER lot (7,000 sq ft) for an optional one large mixed use building - but each it also listed & may be sold separately. Clean Phase 1, surveys, separate deeds with clean title are all ready for a quick close. Whether you're envisioning a