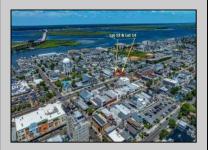

## **COMMENTS**

TWO VACANT LOTS - Here is your rare chance to purchase TWO lots (40x100 CORNER plus 30x100 adjacent) in one of Ocean City's most dynamic and walkable areas. Situated off an alley, this listed double-lot property boasts at total of 70 feet of desirable CORNER frontage w/100 feet of depth in a cosmopolitan West Ave location which is nestled off a quaint residential family neighborhood, just steps from the vibrant Downtown Shopping District scene, short walk to loads of bayfront water entertainment activities, primary school, public transit & Ocean City\'s soft sandy beaches & boardwalk. Listed property consist of TWO separately deeded lots, which are also each listed separately (corner for \$850K & adjacent for \$750K), and presents a strong value proposition in a high-demand area ideal for developers or investors looking to build a mixed-use space (subject to approvals). Buy ONE LOT or Buy TWO!! Lot is zoned for residential/mixed use development in the DIB zone, which opens up a ton of fabulous opportunities! Or, opt to build 2 Single Family Homes w/top floors to have open bay views. Mixed use allows you to combine your multiple residential units with bonus commercial space! Sell off all your units, or keep & rent some for your own use!! Prospective tenants for your commercial units may include Professional Offices, Kitchen cabinetry & Bath showroom, retail sales, Health Care Facilities, Banks, Restaurants & Storage, Churches...You Name It! If combined, these two lots would provide you a whopping 70x100 CORNER lot (7,000 sq ft) for an optional one large mixed use building - but each it also listed & may be sold separately. Clean Phase 1, surveys, separate deeds with clean title are all ready for a quick close. Whether you're envisioning a