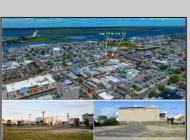

## **COMMENTS**

TWO VACANT LOTS - Here is your rare chance to purchase TWO lots (40x100 CORNER plus 30x100 adjacent) in one of Ocean City's most dynamic and walkable areas. Situated off an alley, this listed double-lot property boasts at total of 70 feet of desirable CORNER frontage w/100 feet of depth in a cosmopolitan West Ave location which is nestled off a quaint residential family neighborhood, just steps from the vibrant Downtown Shopping District scene, short walk to loads of bayfront water entertainment activities, primary school, public transit & Ocean City\'s soft sandy beaches & boardwalk. Listed property consist of TWO separately deeded lots, which are also each listed separately (corner for \$850K & adjacent for \$750K), and presents a strong value proposition in a high-demand area ideal for developers or investors looking to build a mixed-use space (subject to approvals). Buy ONE LOT or Buy TWO!! Lot is zoned for residential/mixed use development in the DIB zone, which opens up a ton of fabulous opportunities! Or, opt to build 2 Single Family Homes w/top floors to have open bay views. Mixed use allows you to combine your multiple residential units with bonus commercial space! Sell off all your units, or keep & rent some for your own use!! Prospective tenants for your commercial units may include Professional Offices, Kitchen cabinetry & Bath showroom, retail sales, Health Care Facilities, Banks, Restaurants & Storage, Churches...You Name It! If combined, these two lots would provide you a whopping 70x100 CORNER lot (7,000 sq ft) for an optional one large mixed use building - but each it also listed & may be sold separately. Clean Phase 1, surveys, separate deeds with clean title are all ready for a quick close. Whether you're envisioning a