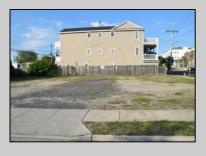

## **COMMENTS**

TWO VACANT LOTS - Here is your rare chance to purchase TWO lots (40x100 CORNER plus 30x100 adjacent) in one of Ocean City's most dynamic and walkable areas. Situated off an alley, this listed double-lot property boasts at total of 70 feet of desirable CORNER frontage w/100 feet of depth in a cosmopolitan West Ave location which is nestled off a quaint residential family neighborhood, just steps from the vibrant Downtown Shopping District scene, short walk to loads of bayfront water entertainment activities, primary school, public transit & Ocean City\'s soft sandy beaches & boardwalk. Listed property consist of TWO separately deeded lots, which are also each listed separately (corner for \$850K & adjacent for \$750K), and presents a strong value proposition in a high-demand area ideal for developers or investors looking to build a mixed-use space (subject to approvals). Buy ONE LOT or Buy TWO!! Lot is zoned for residential/mixed use development in the DIB zone, which opens up a ton of fabulous opportunities! Or, opt to build 2 Single Family Homes w/top floors to have open bay views. Mixed use allows you to combine your multiple residential units with bonus commercial space! Sell off all your units, or keep & rent some for your own use!! Prospective tenants for your commercial units may include Professional Offices, Kitchen cabinetry & Bath showroom, retail sales, Health Care Facilities, Banks, Restaurants & Storage, Churches...You Name It! If combined, these two lots would provide you a whopping 70x100 CORNER lot (7,000 sq ft) for an optional one large mixed use building - but each it also listed & may be sold separately. Clean Phase 1, surveys, separate deeds with clean title are all ready for a quick close. Whether you're envisioning a