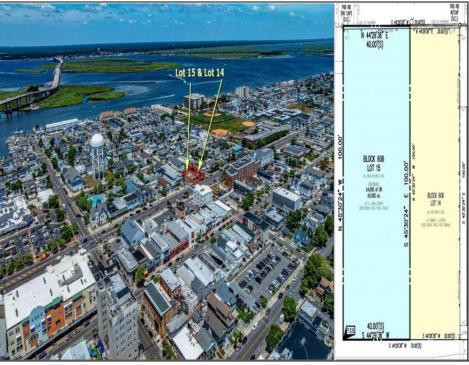

## **COMMENTS**

TWO VACANT LOTS - Here is your rare chance to purchase TWO lots (40x100 CORNER plus 30x100 adjacent) in one of Ocean City's most dynamic and walkable areas. Situated off an alley, this listed double-lot property boasts at total of 70 feet of desirable CORNER frontage w/100 feet of depth in a cosmopolitan West Ave location which is nestled off a quaint residential family neighborhood, just steps from the vibrant Downtown Shopping District scene, short walk to loads of bayfront water entertainment activities, primary school, public transit & Ocean City\'s soft sandy beaches & boardwalk. Listed property consist of TWO separately deeded lots, which are also each listed separately (corner for \$850K & adjacent for \$750K), and presents a strong value proposition in a high-demand area ideal for developers or investors looking to build a mixed-use space (subject to approvals). Buy ONE LOT or Buy TWO!! Lot is zoned for residential/mixed use development in the DIB zone, which opens up a ton of fabulous opportunities! Or, opt to build 2 Single Family Homes w/top floors to have open bay views. Mixed use allows you to combine your multiple residential units with bonus commercial space! Sell off all your units, or keep & rent some for your own use!! Prospective tenants for your commercial units may include Professional Offices, Kitchen cabinetry & Bath showroom, retail sales, Health Care Facilities, Banks, Restaurants & Storage, Churches...You Name It! If combined, these two lots would provide you a whopping 70x100 CORNER lot (7,000 sq ft) for an optional one large mixed use building - but each it also listed & may be sold separately. Clean Phase 1, surveys, separate deeds with clean title are all ready for a quick close. Whether you're envisioning a