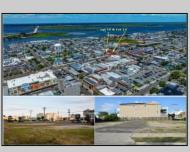

## **COMMENTS**

TWO VACANT LOTS - Here is your rare chance to purchase TWO lots (40x100 CORNER plus 30x100 adjacent) in one of Ocean City's most dynamic and walkable areas. Situated off an alley, this listed double-lot property boasts at total of 70 feet of desirable CORNER frontage w/100 feet of depth in a cosmopolitan West Ave location which is nestled off a quaint residential family neighborhood, just steps from the vibrant Downtown Shopping District scene, short walk to loads of bayfront water entertainment activities, primary school, public transit & Ocean City\'s soft sandy beaches & boardwalk. Listed property consist of TWO separately deeded lots, which are also each listed separately (corner for \$850K & adjacent for \$750K), and presents a strong value proposition in a high-demand area ideal for developers or investors looking to build a mixed-use space (subject to approvals). Buy ONE LOT or Buy TWO!! Lot is zoned for residential/mixed use development in the DIB zone, which opens up a ton of fabulous opportunities! Or, opt to build 2 Single Family Homes w/top floors to have open bay views. Mixed use allows you to combine your multiple residential units with bonus commercial space! Sell off all your units, or keep & rent some for your own use!! Prospective tenants for your commercial units may include Professional Offices, Kitchen cabinetry & Bath showroom, retail sales, Health Care Facilities, Banks, Restaurants & Storage, Churches...You Name It! If combined, these two lots would provide you a whopping 70x100 CORNER lot (7,000 sq ft) for an optional one large mixed use building - but each it also listed & may be sold separately. Clean Phase 1, surveys, separate deeds with clean title are all ready for a quick close. Whether you're envisioning a