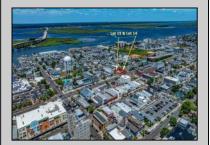

## **COMMENTS**

TWO VACANT LOTS - Here is your rare chance to purchase TWO lots (40x100 CORNER plus 30x100 adjacent) in one of Ocean City's most dynamic and walkable areas. Situated off an alley, this listed double-lot property boasts at total of 70 feet of desirable CORNER frontage w/100 feet of depth in a cosmopolitan West Ave location which is nestled off a quaint residential family neighborhood, just steps from the vibrant Downtown Shopping District scene, short walk to loads of bayfront water entertainment activities, primary school, public transit & Ocean City\'s soft sandy beaches & boardwalk. Listed property consist of TWO separately deeded lots, which are also each listed separately (corner for \$850K & adjacent for \$750K), and presents a strong value proposition in a high-demand area ideal for developers or investors looking to build a mixed-use space (subject to approvals). Buy ONE LOT or Buy TWO!! Lot is zoned for residential/mixed use development in the DIB zone, which opens up a ton of fabulous opportunities! Or, opt to build 2 Single Family Homes w/top floors to have open bay views. Mixed use allows you to combine your multiple residential units with bonus commercial space! Sell off all your units, or keep & rent some for your own use!! Prospective tenants for your commercial units may include Professional Offices, Kitchen cabinetry & Bath showroom, retail sales, Health Care Facilities, Banks, Restaurants & Storage, Churches...You Name It! If combined, these two lots would provide you a whopping 70x100 CORNER lot (7,000 sq ft) for an optional one large mixed use building - but each it also listed & may be sold separately. Clean Phase 1, surveys, separate deeds with clean title are all ready for a quick close. Whether you're envisioning a